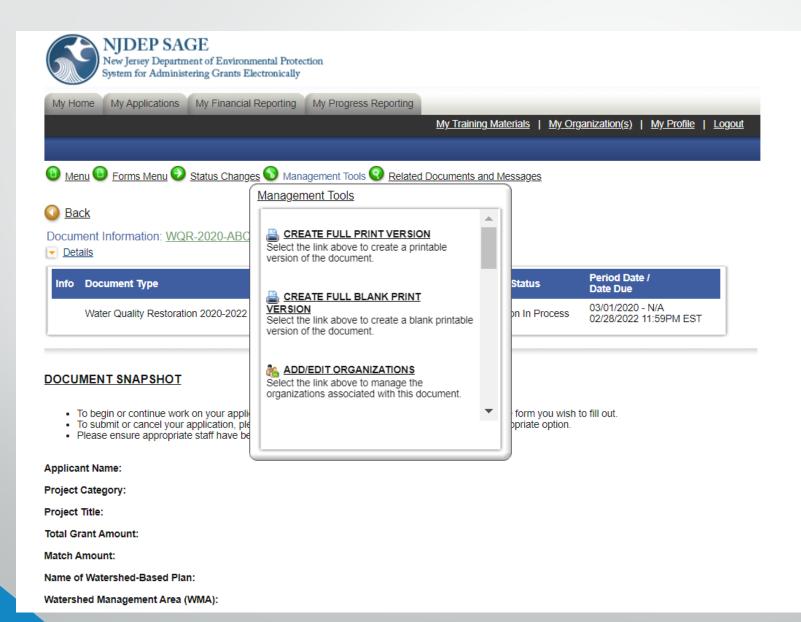

## Menu

| IVICIIO                                                                                                                                                                                                                                                                                                                                                                                                  |   |  |  |  |  |  |  |  |  |
|----------------------------------------------------------------------------------------------------------------------------------------------------------------------------------------------------------------------------------------------------------------------------------------------------------------------------------------------------------------------------------------------------------|---|--|--|--|--|--|--|--|--|
| STATE OF<br>NEW JERSEY<br>SAGE<br>Department of Environmental Protection                                                                                                                                                                                                                                                                                                                                 |   |  |  |  |  |  |  |  |  |
| My Home My Applications My Financial Reporting My Progress Reporting                                                                                                                                                                                                                                                                                                                                     |   |  |  |  |  |  |  |  |  |
| My Training Materials   My Organization(s)   My Profile   Logout                                                                                                                                                                                                                                                                                                                                         |   |  |  |  |  |  |  |  |  |
|                                                                                                                                                                                                                                                                                                                                                                                                          |   |  |  |  |  |  |  |  |  |
| Menu  Forms Menu  Status Changes  Management Tools  Related Documents and Messages                                                                                                                                                                                                                                                                                                                       |   |  |  |  |  |  |  |  |  |
| O Back                                                                                                                                                                                                                                                                                                                                                                                                   |   |  |  |  |  |  |  |  |  |
| Document Information: WQR-2019-ABC Company-00165                                                                                                                                                                                                                                                                                                                                                         |   |  |  |  |  |  |  |  |  |
|                                                                                                                                                                                                                                                                                                                                                                                                          |   |  |  |  |  |  |  |  |  |
| Info Document Type Organization Role Current Status Period Date / Date Due                                                                                                                                                                                                                                                                                                                               |   |  |  |  |  |  |  |  |  |
| Water Quality Restoration 2019 ABC Company Authorized Official Application In Process 03/01/2019 - N/A                                                                                                                                                                                                                                                                                                   |   |  |  |  |  |  |  |  |  |
|                                                                                                                                                                                                                                                                                                                                                                                                          | _ |  |  |  |  |  |  |  |  |
| DOCUMENT SNAPSHOT                                                                                                                                                                                                                                                                                                                                                                                        |   |  |  |  |  |  |  |  |  |
| <ul> <li>To begin or continue work on your application, please hover over your <i>Forms Menu</i> and click on the form you wish to fill out.</li> <li>To submit or cancel your application, please hover over the <i>Status Change</i> link and select the appropriate option.</li> <li>Please ensure appropriate staff have been assigned to this applciation. To do this <u>Click Here.</u></li> </ul> |   |  |  |  |  |  |  |  |  |
| Applicant Name:                                                                                                                                                                                                                                                                                                                                                                                          |   |  |  |  |  |  |  |  |  |
| Project Category:                                                                                                                                                                                                                                                                                                                                                                                        |   |  |  |  |  |  |  |  |  |
| Project Title:                                                                                                                                                                                                                                                                                                                                                                                           |   |  |  |  |  |  |  |  |  |
| Grant Amount Requested:                                                                                                                                                                                                                                                                                                                                                                                  |   |  |  |  |  |  |  |  |  |
| Match Amount:                                                                                                                                                                                                                                                                                                                                                                                            |   |  |  |  |  |  |  |  |  |
| Name of Watershed-Based Plan:                                                                                                                                                                                                                                                                                                                                                                            |   |  |  |  |  |  |  |  |  |
|                                                                                                                                                                                                                                                                                                                                                                                                          |   |  |  |  |  |  |  |  |  |
| Watershed Management Area (WMA):                                                                                                                                                                                                                                                                                                                                                                         |   |  |  |  |  |  |  |  |  |
| Watershed Management Area (WMA):<br>Primary Waterbody:                                                                                                                                                                                                                                                                                                                                                   |   |  |  |  |  |  |  |  |  |

# Forms Menu – Initial Application Forms

|                             |           | ATE OF<br>EW JERSEY<br>SAGE<br>partment of Environmental Protection |              |               |                                        |                            |               |
|-----------------------------|-----------|---------------------------------------------------------------------|--------------|---------------|----------------------------------------|----------------------------|---------------|
| My Hon                      |           | Applications My Financial Reporting My Progress Rep                 | orting       |               |                                        |                            |               |
|                             |           |                                                                     | -            |               | ining Materials   <u>My Organi</u>     | ization(s)   My Profile    | <u>Loqout</u> |
|                             |           |                                                                     |              |               |                                        |                            |               |
| ()<br>Men                   | u 🕒 Forn  | ns Menu 📀 <u>Status Changes</u> 📎 <u>Management Tools</u> 🔇         | <u>Relat</u> | ted Documents | s and Messages                         |                            |               |
| -                           | Forms M   | enu                                                                 |              |               |                                        |                            |               |
| 🔮 <u>Ba</u>                 | Status    | Page Name Note                                                      | ~            |               |                                        |                            |               |
| Docur                       | Initial / | Application Forms                                                   |              |               |                                        |                            |               |
|                             |           | Profile Information                                                 |              |               |                                        | Period Date /              |               |
| Info                        |           | Project Details                                                     |              |               | Current Status                         | Date Due                   |               |
|                             |           | Project Location                                                    |              | d Official    | Application In Process                 | 03/01/2019 - N/A<br>N/A    |               |
|                             |           | Legislative/Congressional Districts                                 |              |               |                                        |                            | _             |
|                             |           | Waterbody Information                                               |              |               |                                        |                            |               |
| роси                        |           | Best Management Practices Information                               |              |               |                                        |                            |               |
| To get s                    |           | Project Proposal                                                    | ~            | ill quido you | through inputting all the nece         | econy information requires |               |
| for this                    |           |                                                                     | _            | on the "Sta   | tus Changes <sup>*</sup> menu to submi | t the application.         | 1             |
| Applican<br>Name:           | t         |                                                                     |              |               |                                        |                            |               |
| Project<br>Category         | r:        |                                                                     |              |               |                                        |                            |               |
| Project T                   | ïtle:     |                                                                     |              |               |                                        |                            |               |
| Grant<br>Amount<br>Requeste | ed:       |                                                                     |              |               |                                        |                            |               |
| Match<br>Amount:            |           |                                                                     |              |               |                                        |                            |               |