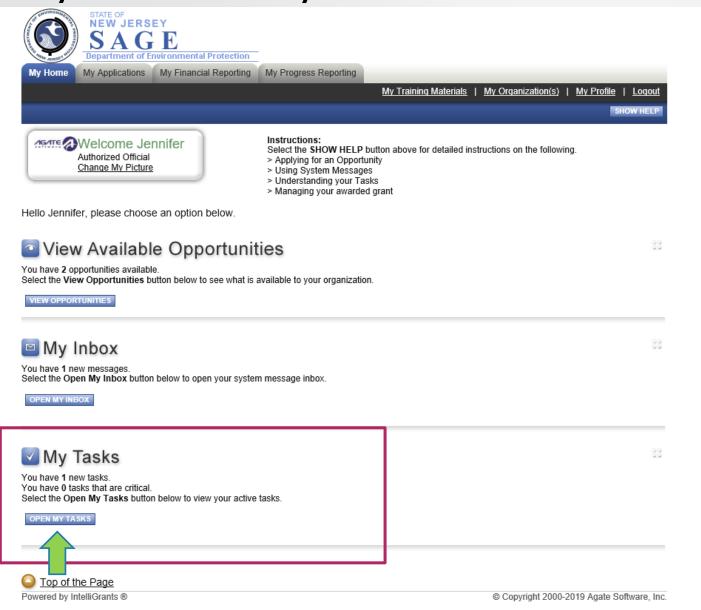

# My Home

| My Home My Applications My Financial Rep                                                                            |                                                                                                                                   | ng<br><u>My Training Materials</u> | <u>My Organization(s)</u>   <u>My</u> | <u>Profile   Logout</u> |
|---------------------------------------------------------------------------------------------------------------------|-----------------------------------------------------------------------------------------------------------------------------------|------------------------------------|---------------------------------------|-------------------------|
|                                                                                                                     |                                                                                                                                   |                                    |                                       | SHOW HELP               |
| Authorized Official<br>Change My Picture                                                                            | Instructions:<br>Select the SHOW HE<br>> Applying for an Opp<br>> Using System Mess<br>> Understanding you<br>> Managing your awa | sages<br>r Tasks                   | nstructions on the following.         |                         |
| Hello Jennifer, please choose an option below                                                                       | V.                                                                                                                                |                                    |                                       |                         |
| View Available Opport<br>You have 2 opportunities available.<br>Select the View Opportunities button below to see w |                                                                                                                                   | zation.                            |                                       | 83                      |
| You have 1 new messages.<br>Select the <b>Open My Inbox</b> button below to open you                                | r system message inhov                                                                                                            |                                    |                                       | 83                      |
|                                                                                                                     | oyotom mosouge moox.                                                                                                              |                                    |                                       |                         |
| O Top of the Page                                                                                                   |                                                                                                                                   |                                    |                                       |                         |
| Powered by IntelliGrants ®                                                                                          |                                                                                                                                   |                                    | © Copyright 2000-2019 A               | Agate Software, Inc.    |
|                                                                                                                     |                                                                                                                                   |                                    |                                       |                         |

#### Instructions:

Select the SHOW HELP button above for detailed instructions on the following.

33

- > Applying for an Opportunity
- > Using System Messages
- > Understanding your Tasks
- > Managing your awarded grant

Hello Jennifer, please choose an option below.

### View Available Opportunities

You have 2 opportunities available. Select the View Opportunities button below to see what is available to your organization.

| My Home My Applicatio                                                                                                                                                       | t of Environmental Protection Ons My Financial Reporting My | Progress Reporting      |                       |                                |       |
|-----------------------------------------------------------------------------------------------------------------------------------------------------------------------------|-------------------------------------------------------------|-------------------------|-----------------------|--------------------------------|-------|
| inj none inj oppleade                                                                                                                                                       | ing ing rindirelaritepoteng ing                             | Trogress Reporting      | My Training Materials | My Organization(s)   My Profil |       |
|                                                                                                                                                                             |                                                             |                         | HT HERITA HERET       |                                | 8 1 2 |
|                                                                                                                                                                             |                                                             |                         |                       |                                |       |
| Back                                                                                                                                                                        |                                                             |                         |                       |                                |       |
| My Opportuni                                                                                                                                                                | ties                                                        |                         |                       |                                |       |
|                                                                                                                                                                             | elow, select the Apply Now button b                         | elow each description   |                       |                                |       |
| To apply for all north listed o                                                                                                                                             | eron, select the Apply non outon t                          | elon escil description. |                       |                                |       |
| RESET MY OPPORTUNITIES                                                                                                                                                      |                                                             |                         |                       |                                |       |
| Provider:                                                                                                                                                                   | ~                                                           |                         |                       |                                |       |
| Document Instance:                                                                                                                                                          |                                                             |                         |                       |                                |       |
| Due Date (From - To):                                                                                                                                                       | -                                                           |                         |                       |                                |       |
| FILTER                                                                                                                                                                      |                                                             |                         |                       |                                |       |
| Water Quality Restora                                                                                                                                                       | tion 2019 for ABC Company                                   |                         |                       |                                |       |
| Offered By:<br>Save The Trees<br>Applications Availability I<br>03/01/2019-open ended<br>Applications Period:<br>03/01/2019-open ended<br>Applications Due Date:            | tion 2019 for ABC Company<br>Dates:                         |                         |                       |                                |       |
| Offered By:<br>Save The Trees<br>Applications Availability I<br>03/01/2019-open ended<br>Applications Period:<br>03/01/2019-open ended<br>Applications Due Date:<br>not set |                                                             |                         |                       |                                |       |
| Offered By:<br>Save The Trees<br>Applications Availability I<br>03/01/2019-open ended<br>Applications Period:<br>03/01/2019-open ended<br>Applications Due Date:            |                                                             |                         |                       |                                |       |