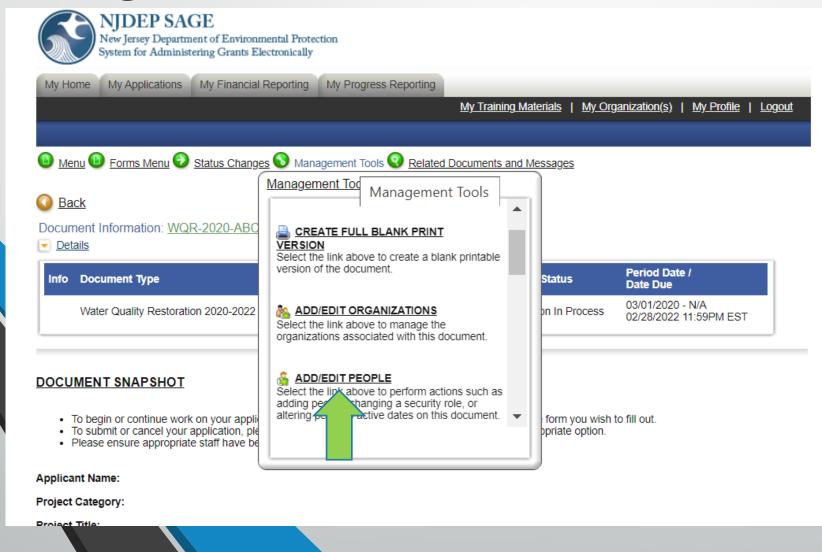

# Management Tools - Add/Edit People

# Add/Edit People-Assign to Document

<u>My Training Materials | My Organization(s)</u> | <u>My Profile</u> | <u>Logout</u>

SAVE

SHOW HELP

Menu Forms Menu Status Changes Management Tools Related Documents and Messages