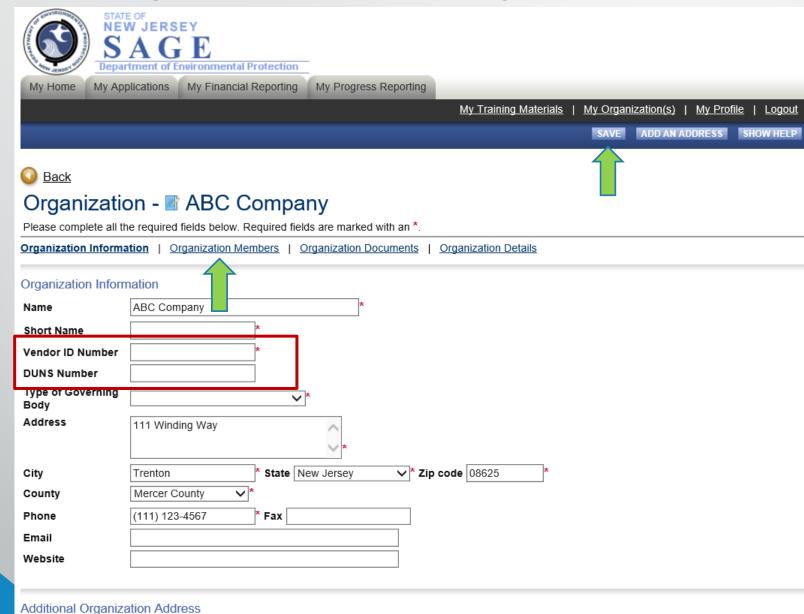

### Organization - Company

Follow the instructions listed below to add/remove/modify organization members.

Organization Information | Organization Members | Organization Documents | Organization Details

#### **Organization Members**

Administrators with the authority to add members to your organization can follow these steps:

- · To add a member to your organization, select the Add Members link below.
- · If a member has already added his/her information in the system, you can search for the member.
- · If you need to add a member's information into the system, select New Member.
- · For more detailed instructions, select the Show Help button above.

Vendor ID Number \*

#### DUNS Number

If you need to find or register for a DUNS number <u>Click Here</u> and then revisit the My Organization(s) Profile to enter the information. **Type of Governing Body** \*

| Contact Person Name<br>Must be an Authorized O<br>Title<br>Phone<br>Email | * Jennifer Noblejas on who is familiar w | th the grant. |
|---------------------------------------------------------------------------|------------------------------------------|---------------|
| Fiscal Officer Name                                                       | *                                        |               |
| Title<br>Phone<br>Email                                                   |                                          |               |
| Project Manager                                                           | *                                        |               |
| Title                                                                     |                                          |               |
| Phone                                                                     |                                          | •             |
| Email                                                                     |                                          |               |