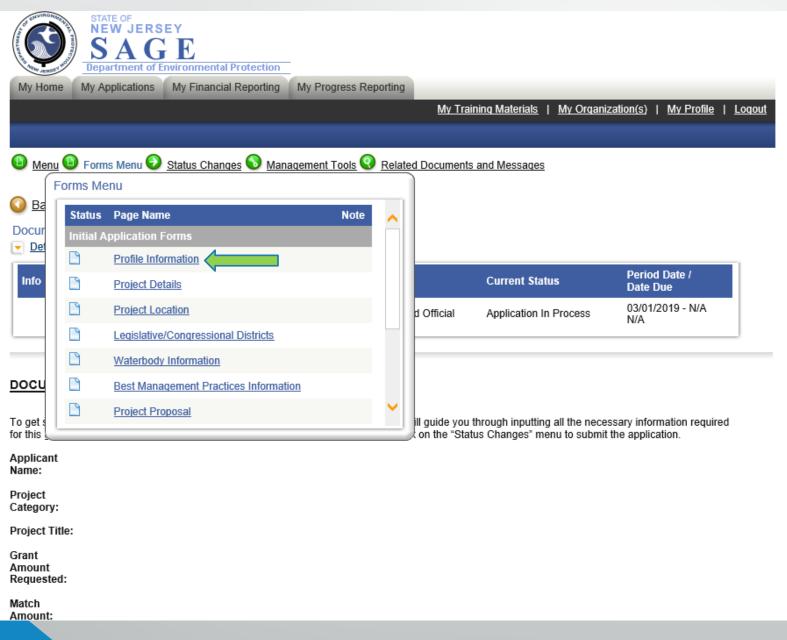

# Forms Menu – Initial Application Forms

|                             |           | ATE OF<br>EW JERSEY<br>SAGE<br>partment of Environmental Protection |              |               |                                        |                            |               |
|-----------------------------|-----------|---------------------------------------------------------------------|--------------|---------------|----------------------------------------|----------------------------|---------------|
| My Hon                      |           | Applications My Financial Reporting My Progress Rep                 | orting       |               |                                        |                            |               |
|                             |           |                                                                     | -            |               | ining Materials   <u>My Organi</u>     | ization(s)   My Profile    | <u>Loqout</u> |
|                             |           |                                                                     |              |               |                                        |                            |               |
| ()<br>Men                   | u 🕒 Forn  | ns Menu 📀 <u>Status Changes</u> 📎 <u>Management Tools</u> 🔇         | <u>Relat</u> | ted Documents | s and Messages                         |                            |               |
| -                           | Forms M   | enu                                                                 |              |               |                                        |                            |               |
| 🔮 <u>Ba</u>                 | Status    | Page Name Note                                                      | ~            |               |                                        |                            |               |
| Docur                       | Initial / | Application Forms                                                   |              |               |                                        |                            |               |
|                             |           | Profile Information                                                 |              |               |                                        | Period Date /              |               |
| Info                        |           | Project Details                                                     |              |               | Current Status                         | Date Due                   |               |
|                             |           | Project Location                                                    |              | d Official    | Application In Process                 | 03/01/2019 - N/A<br>N/A    |               |
|                             |           | Legislative/Congressional Districts                                 |              |               |                                        |                            | _             |
|                             |           | Waterbody Information                                               |              |               |                                        |                            |               |
| роси                        |           | Best Management Practices Information                               |              |               |                                        |                            |               |
| To get s                    |           | Project Proposal                                                    | ~            | ill quido you | through inputting all the nece         | econy information requires |               |
| for this                    |           |                                                                     | _            | on the "Sta   | tus Changes <sup>*</sup> menu to submi | t the application.         | 1             |
| Applican<br>Name:           | t         |                                                                     |              |               |                                        |                            |               |
| Project<br>Category         | r:        |                                                                     |              |               |                                        |                            |               |
| Project T                   | ïtle:     |                                                                     |              |               |                                        |                            |               |
| Grant<br>Amount<br>Requeste | ed:       |                                                                     |              |               |                                        |                            |               |
| Match<br>Amount:            |           |                                                                     |              |               |                                        |                            |               |

## Forms Menu- Profile Information

#### PROFILE INFORMATION

Instructions:

- Required Fields are marked with an \*.
- · Please complete this page, then click the SAVE button.
- · To proceed to the next page you may click the NEXT button.