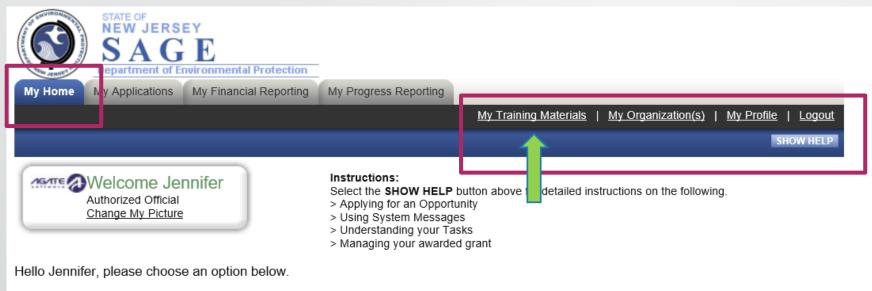

## My Home

### View Available Opportunities

You have 2 opportunities available. Select the **View Opportunities** button below to see what is available to your organization.

VIEW OPPORTUNITIES

### 🖻 My Inbox

You have 1 new messages. Select the **Open My Inbox** button below to open your system message inbox.

Top of the Page

Powered by IntelliGrants ®

© Copyright 2000-2019 Agate Software, Inc.

33