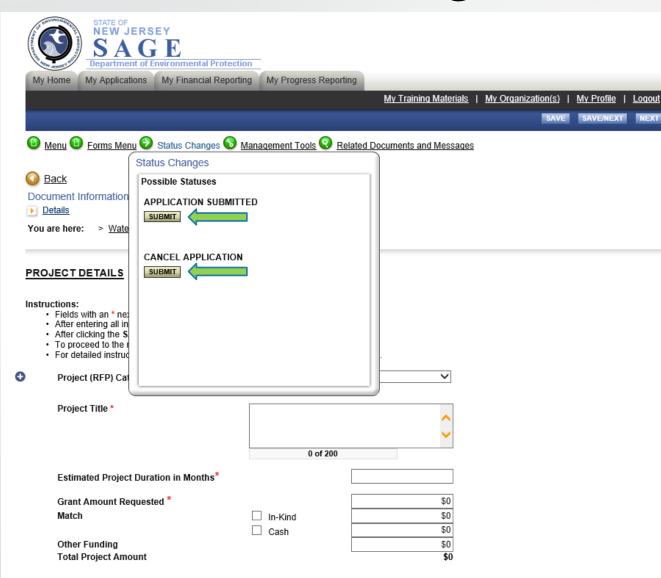

## Menu

| IVICIIO                                                                                                                                                                                                                                                                                                                                                                                                  |   |  |  |  |  |  |  |  |  |
|----------------------------------------------------------------------------------------------------------------------------------------------------------------------------------------------------------------------------------------------------------------------------------------------------------------------------------------------------------------------------------------------------------|---|--|--|--|--|--|--|--|--|
| STATE OF<br>NEW JERSEY<br>SAGE<br>Department of Environmental Protection                                                                                                                                                                                                                                                                                                                                 |   |  |  |  |  |  |  |  |  |
| My Home My Applications My Financial Reporting My Progress Reporting                                                                                                                                                                                                                                                                                                                                     |   |  |  |  |  |  |  |  |  |
| My Training Materials   My Organization(s)   My Profile   Logout                                                                                                                                                                                                                                                                                                                                         |   |  |  |  |  |  |  |  |  |
|                                                                                                                                                                                                                                                                                                                                                                                                          |   |  |  |  |  |  |  |  |  |
| Menu  Forms Menu  Status Changes  Management Tools  Related Documents and Messages                                                                                                                                                                                                                                                                                                                       |   |  |  |  |  |  |  |  |  |
| O Back                                                                                                                                                                                                                                                                                                                                                                                                   |   |  |  |  |  |  |  |  |  |
| Document Information: WQR-2019-ABC Company-00165                                                                                                                                                                                                                                                                                                                                                         |   |  |  |  |  |  |  |  |  |
|                                                                                                                                                                                                                                                                                                                                                                                                          |   |  |  |  |  |  |  |  |  |
| Info Document Type Organization Role Current Status Period Date / Date Due                                                                                                                                                                                                                                                                                                                               |   |  |  |  |  |  |  |  |  |
| Water Quality Restoration 2019 ABC Company Authorized Official Application In Process 03/01/2019 - N/A                                                                                                                                                                                                                                                                                                   |   |  |  |  |  |  |  |  |  |
|                                                                                                                                                                                                                                                                                                                                                                                                          | _ |  |  |  |  |  |  |  |  |
| DOCUMENT SNAPSHOT                                                                                                                                                                                                                                                                                                                                                                                        |   |  |  |  |  |  |  |  |  |
| <ul> <li>To begin or continue work on your application, please hover over your <i>Forms Menu</i> and click on the form you wish to fill out.</li> <li>To submit or cancel your application, please hover over the <i>Status Change</i> link and select the appropriate option.</li> <li>Please ensure appropriate staff have been assigned to this applciation. To do this <u>Click Here.</u></li> </ul> |   |  |  |  |  |  |  |  |  |
| Applicant Name:                                                                                                                                                                                                                                                                                                                                                                                          |   |  |  |  |  |  |  |  |  |
| Project Category:                                                                                                                                                                                                                                                                                                                                                                                        |   |  |  |  |  |  |  |  |  |
| Project Title:                                                                                                                                                                                                                                                                                                                                                                                           |   |  |  |  |  |  |  |  |  |
| Grant Amount Requested:                                                                                                                                                                                                                                                                                                                                                                                  |   |  |  |  |  |  |  |  |  |
| Match Amount:                                                                                                                                                                                                                                                                                                                                                                                            |   |  |  |  |  |  |  |  |  |
| Name of Watershed-Based Plan:                                                                                                                                                                                                                                                                                                                                                                            |   |  |  |  |  |  |  |  |  |
|                                                                                                                                                                                                                                                                                                                                                                                                          |   |  |  |  |  |  |  |  |  |
| Watershed Management Area (WMA):                                                                                                                                                                                                                                                                                                                                                                         |   |  |  |  |  |  |  |  |  |
| Watershed Management Area (WMA):<br>Primary Waterbody:                                                                                                                                                                                                                                                                                                                                                   |   |  |  |  |  |  |  |  |  |

### PROJECT DETAILS

Instructions:

- · Fields with an \* next to them must be completed.
- After entering all information click the SAVE button.
- After clicking the SAVE button, the data will be calculated.
- · To proceed to the next page you may click the NEXT button.
- · For detailed instructions, please refer to the Request For Proposal (RFP) document.