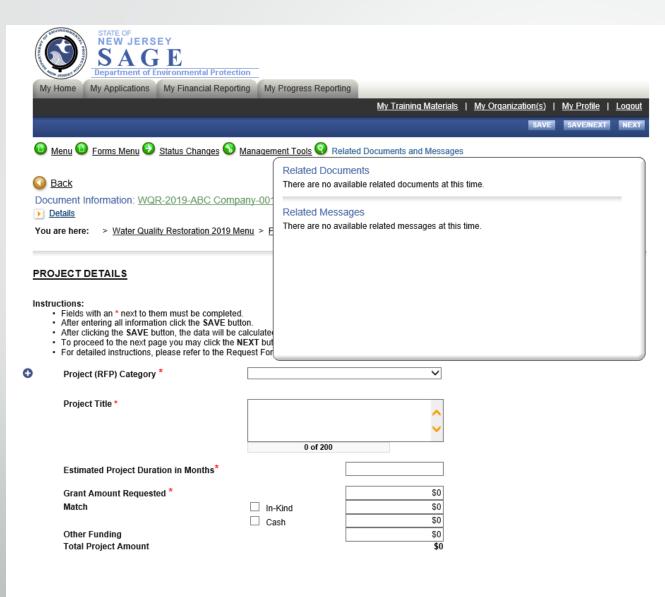

### PROJECT DETAILS

Instructions:

- · Fields with an \* next to them must be completed.
- After entering all information click the SAVE button.
- After clicking the SAVE button, the data will be calculated.
- · To proceed to the next page you may click the NEXT button.
- · For detailed instructions, please refer to the Request For Proposal (RFP) document.

### Project (RFP) Category \*

Project Title \*

|          | le la |
|----------|-------------------------------------------|
|          |                                           |
| 0 of 200 |                                           |