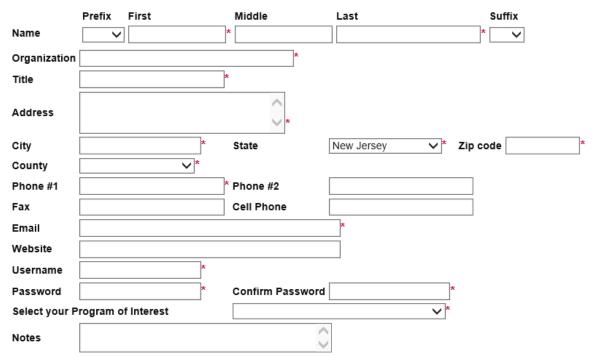

# My Organization(s) – Add/Edit Members

Ę

|                    | STATE OF<br>NEW JERSEY<br>SAGE<br>epartment of Environme | ental Protection             |                             |                                                          |
|--------------------|----------------------------------------------------------|------------------------------|-----------------------------|----------------------------------------------------------|
| My Home My         | Applications My Fina                                     | ncial Reporting My Pro       | gress Reporting             |                                                          |
|                    |                                                          |                              | My Train                    | ing Materials   My Organization(s)   My Profile   Logout |
|                    |                                                          |                              |                             | SAVE & ADD TO ORGANIZATION SHOW HELP                     |
|                    |                                                          |                              |                             |                                                          |
| Back               |                                                          |                              |                             |                                                          |
| -                  | tion 🗖 ADC                                               | Compony                      |                             |                                                          |
|                    | ition - 📑 ABC                                            |                              |                             |                                                          |
|                    |                                                          | /remove/modify organizatio   |                             |                                                          |
| Organization Infor | mation   Organization                                    | Members   Organizatio        | on Documents   Organization | Details                                                  |
| Add/Edit Memb      | ers                                                      |                              |                             |                                                          |
|                    |                                                          | embers to your organization  | n can follow these steps:   |                                                          |
|                    |                                                          | I required fields are marked |                             |                                                          |
|                    | Prefix First                                             | Middle                       | Last                        | Suffix                                                   |
| Name               | ~                                                        | *                            |                             | * ~                                                      |
| Title              |                                                          | *                            |                             |                                                          |
| Email              |                                                          |                              | *                           |                                                          |
| Username           |                                                          | *                            |                             |                                                          |
| Password           |                                                          | *                            | Confirm Password            | *                                                        |
| Date Active        | 1/7/2020                                                 |                              | Date Inactive               |                                                          |
| Role               | Select                                                   | *                            |                             |                                                          |
|                    | Authorized Official<br>Viewer                            |                              |                             |                                                          |
|                    |                                                          | 1                            |                             |                                                          |