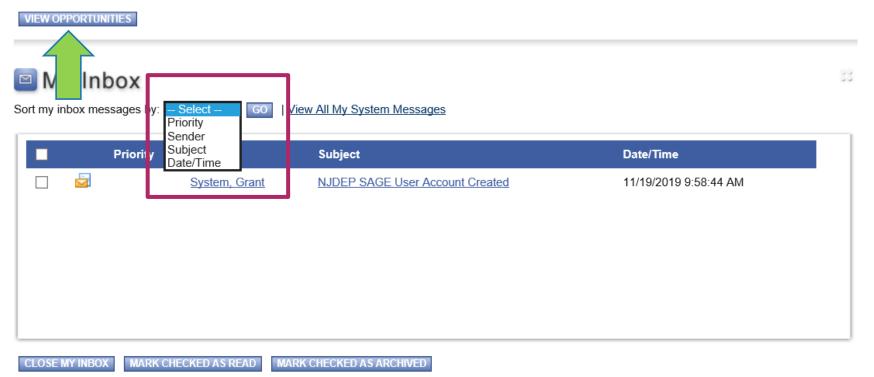

### 🖻 My Inbox

You have 1 new messages. Select the **Open My Inbox** button below to open your system message inbox.

Top of the Page

Powered by IntelliGrants ®

© Copyright 2000-2019 Agate Software, Inc.

33

### 🖻 My Inbox

You have **1** new messages. Select the **Open My Inbox** button below to open your system message inbox.

88

33