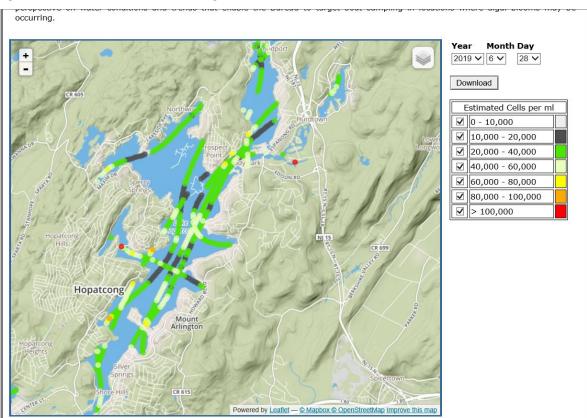

In order to be classified as a harmful algal bloom, NJ first identifies the presence of cyanobacterial species and then performs analyses for cell counts and/or toxins. The chart below details the sampling that has occurred since 6/18/2019, as well as the results to date. Due to the characteristics of the lake, as the bloom progresses, some areas may test higher on some days than previous days. This variability is expected due to the shift in cyanobacteria populations, wind or water currents moving the blooms around the lake.