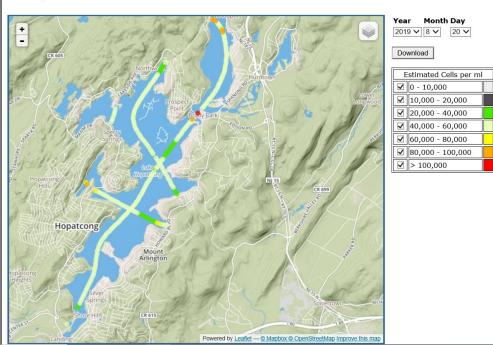

#### **Non-Beach Advisory Status**

Sampling Locations, HAB Reports and Beach Locations