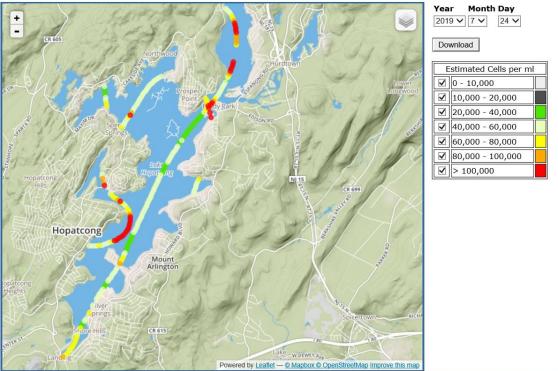

# Lake Hopatcong Harmful Algal Bloom: Field Sampling Locations, Results and Aircraft Remote Sensing Information

9/18/19

The DEP's advisory remains in effect for all areas of the lake except Indian Harbor, Henderson Cove, Byram Cove, Byrum Bay to Halsey Island, and, as of 9/6, the area surrounding ST-14 (S.E. of State Park beach) in the southern part of the lake (see map).

On 8/8, 8/12 and 8/15, beaches in this area of the lake were sampled and results are included in the tables below. As per the DEP/DOH Harmful Algal Bloom (HAB) Freshwater Recreational Response Strategy, two subsequent samples below the health advisory guidance thresholds are required for reopening of a regulated Public Recreational Bathing facility. Based on the data, DEP/DOH has approved the local health department to re-open the following beaches: as of 8/13 Pebble Beach, Sand Harbor, Bass Rock Beach, Sperry Springs Beach, Beck Lane Beach and CAPP Beach, and as of 8/16, Byram Bay Community Club Beach and Clearwater Beach.

Due to the widespread nature of this bloom, based on field sampling, laboratory results and aircraft remote sensing, on 6/27, 7/3 and 7/12 DEP issued <u>press releases</u> advising the public to avoid swimming in or contact with Lake Hopatcong water. In addition to some beaches already being closed due to visual, field or lab results, as a precaution, DEP recommended that local health authorities close all public swimming beaches along the lake. On 7/26, DEP issued a press release lifting the advisory in the Indian Harbor area of the lake. On 8/1, DEP lifted the advisory in Henderson Cove, on 8/9 the advisory was lifted in Byram Cove, and as of 8/13 and 8/16 the advisory in Pebble Beach, Sand Harbor, Bass Rock Beach. Sperry Springs Beach, Beck Lane Beach and CAPP Beach was lifted – see advisory status map below. Other swimming beaches remain closed.

#### **Non-Beach Advisory Status**

Sampling Locations, HAB Reports and Beach Locations