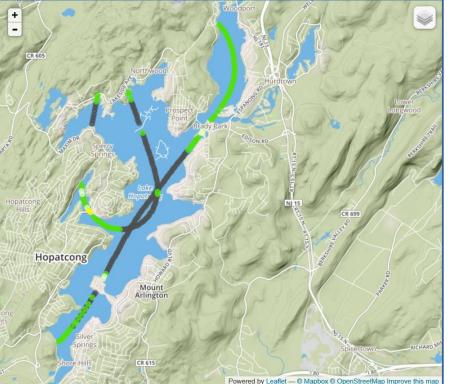

# Lake Hopatcong Harmful Algal Bloom: Field Sampling Locations, Results and Aircraft Remote Sensing Information

9/18/19

The DEP's advisory remains in effect for all areas of the lake except Indian Harbor, Henderson Cove, Byram Cove, Byrum Bay to Halsey Island, and, as of 9/6, the area surrounding ST-14 (S.E. of State Park beach) in the southern part of the lake (see map).

#### **Non-Beach Advisory Status**

Sampling Locations, HAB Reports and Beach Locations