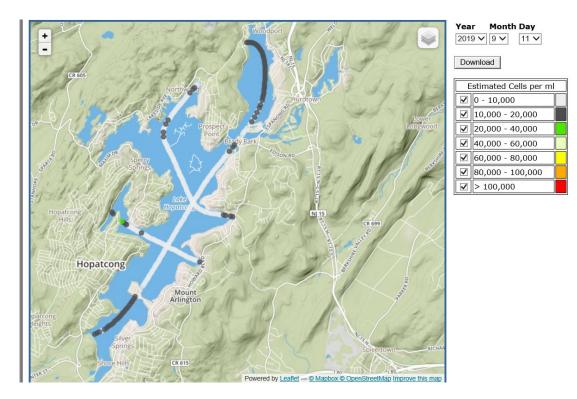

# Lake Hopatcong Harmful Algal Bloom: Field Sampling Locations, Results and Aircraft Remote Sensing Information

9/18/19

The DEP's advisory remains in effect for all areas of the lake except Indian Harbor, Henderson Cove, Byram Cove, Byrum Bay to Halsey Island, and, as of 9/6, the area surrounding ST-14 (S.E. of State Park beach) in the southern part of the lake (see map).

#### **Non-Beach Advisory Status**

Sampling Locations, HAB Reports and Beach Locations