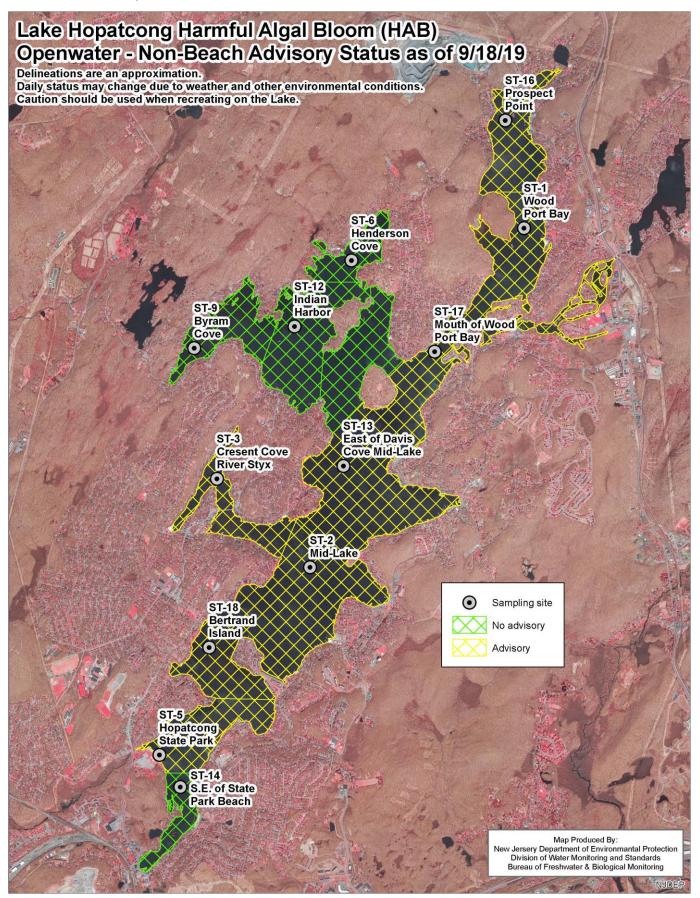

# Lake Hopatcong Harmful Algal Bloom: Field Sampling Locations, Results and Aircraft Remote Sensing Information

9/18/19

The DEP's advisory remains in effect for all areas of the lake except Indian Harbor, Henderson Cove, Byram Cove, Byrum Bay to Halsey Island, and, as of 9/6, the area surrounding ST-14 (S.E. of State Park beach) in the southern part of the lake (see map).

Due to the widespread nature of this bloom, based on field sampling, laboratory results and aircraft remote sensing, on 6/27, 7/3 and 7/12 DEP issued <u>press releases</u> advising the public to avoid swimming in or contact with Lake Hopatcong water. In addition to some beaches already being closed due to visual, field or lab results, as a precaution, DEP recommended that local health authorities close all public swimming beaches along the lake. On 7/26, DEP issued a press release lifting the advisory in the Indian Harbor area of the lake. On 8/1, DEP lifted the advisory in Henderson Cove, on 8/9 the advisory was lifted in Byram Cove, and as of 8/13 and 8/16 the advisory in Pebble Beach, Sand Harbor, Bass Rock Beach. Sperry Springs Beach, Beck Lane Beach and CAPP Beach was lifted – see advisory status map below. Other swimming beaches remain closed.

#### **Non-Beach Advisory Status**

Sampling Locations, HAB Reports and Beach Locations