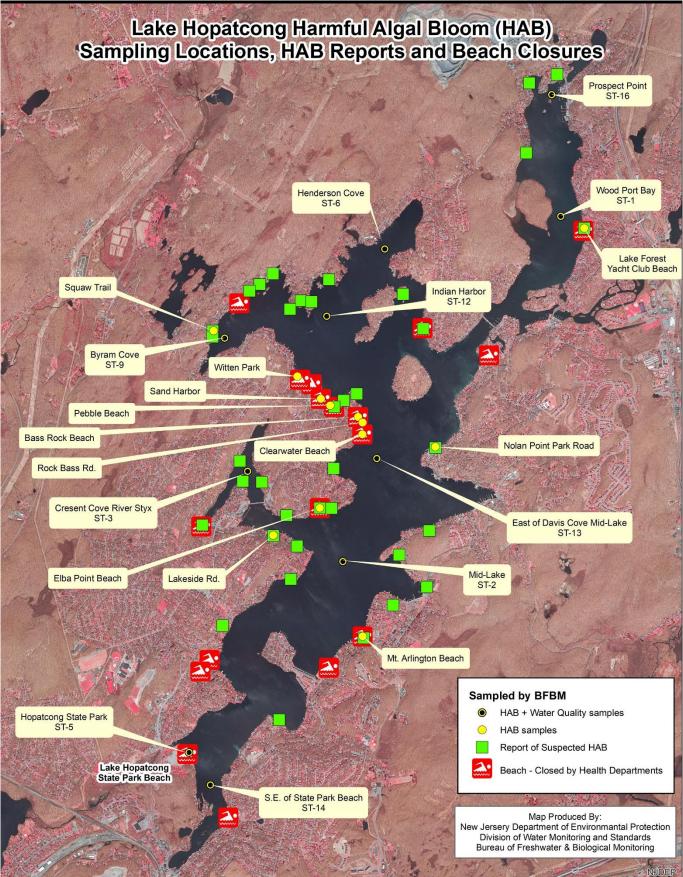

Bloom reports and sampling locations, as well as the results from sampling events can be found in the sampling locations map and results table below. NJ Health Advisory Guidance Levels include cell counts  $\geq$  20,000 cells/ml and microcystin levels  $\geq$  3µg/L. While many HAB cell counts in Lake Hopatcong have been above NJ Health Advisory Guidance Levels, measurable microcystin levels have been below the guidance. DEP will continue to monitor the lake until the HAB subsides to levels below all NJ Health Advisory Guidance triggers.

#### **Non-Beach Advisory Status**

Sampling Locations, HAB Reports and Beach Locations