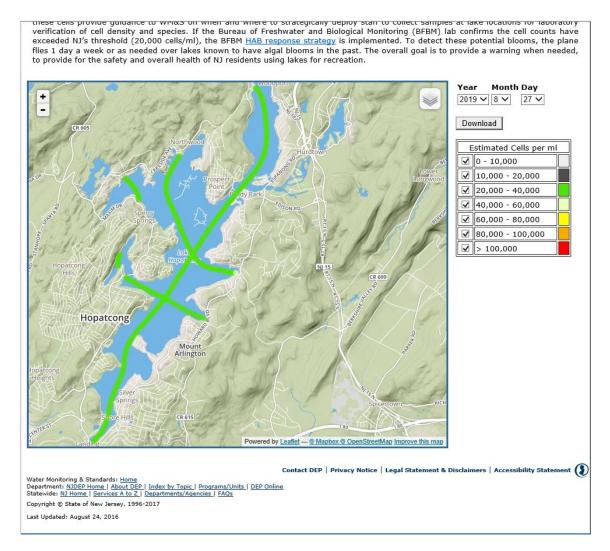

# Lake Hopatcong Harmful Algal Bloom: Field Sampling Locations, Results and Aircraft Remote Sensing Information

9/18/19

The DEP's advisory remains in effect for all areas of the lake except Indian Harbor, Henderson Cove, Byram Cove, Byrum Bay to Halsey Island, and, as of 9/6, the area surrounding ST-14 (S.E. of State Park beach) in the southern part of the lake (see map).

Due to the widespread nature of this bloom, based on field sampling, laboratory results and aircraft remote sensing, on 6/27, 7/3 and 7/12 DEP issued <u>press releases</u> advising the public to avoid swimming in or contact with Lake Hopatcong water. In addition to some beaches already being closed due to visual, field or lab results, as a precaution, DEP recommended that local health authorities close all public swimming beaches along the lake. On 7/26, DEP issued a press release lifting the advisory in the Indian Harbor area of the lake. On 8/1, DEP lifted the advisory in Henderson Cove, on 8/9 the advisory was lifted in Byram Cove, and as of 8/13 and 8/16 the advisory in Pebble Beach, Sand Harbor, Bass Rock Beach. Sperry Springs Beach, Beck Lane Beach and CAPP Beach was lifted – see advisory status map below. Other swimming beaches remain closed.

#### **Non-Beach Advisory Status**

Sampling Locations, HAB Reports and Beach Locations