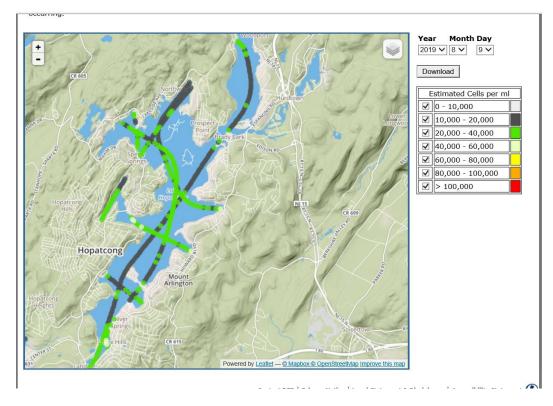

#### **Non-Beach Advisory Status**

Sampling Locations, HAB Reports and Beach Locations