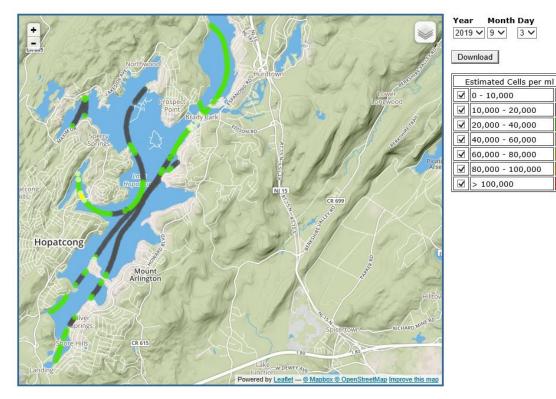

# Lake Hopatcong Harmful Algal Bloom: Field Sampling Locations, Results and Aircraft Remote Sensing Information

9/18/19

The DEP's advisory remains in effect for all areas of the lake except Indian Harbor, Henderson Cove, Byram Cove, Byrum Bay to Halsey Island, and, as of 9/6, the area surrounding ST-14 (S.E. of State Park beach) in the southern part of the lake (see map).

#### **Non-Beach Advisory Status**

Sampling Locations, HAB Reports and Beach Locations