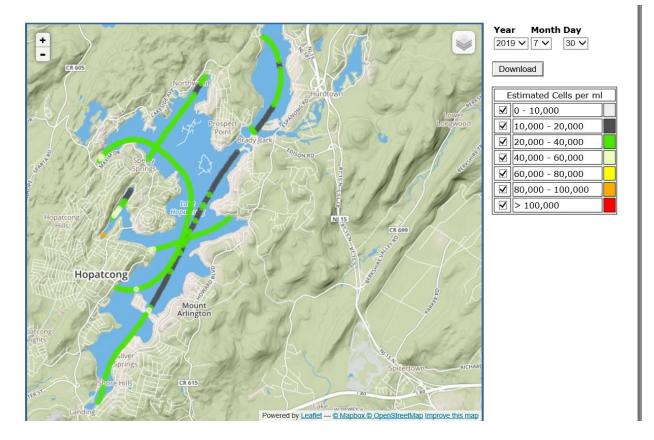

Due to the widespread nature of this bloom, based on field sampling, laboratory results and aircraft remote sensing, on 6/27, 7/3 and 7/12 DEP issued <u>press releases</u> advising the public to avoid swimming in or contact with Lake Hopatcong water. In addition to some beaches already being closed due to visual, field or lab results, as a precaution, DEP recommended that local health authorities close all public swimming beaches along the lake. On 7/26, DEP issued a press release lifting the advisory in the Indian Harbor area of the lake. On 8/1, DEP lifted the advisory in Henderson Cove, on 8/9 the advisory was lifted in Byram Cove, and as of 8/13 and 8/16 the advisory in Pebble Beach, Sand Harbor, Bass Rock Beach. Sperry Springs Beach, Beck Lane Beach and CAPP Beach was lifted – see advisory status map below. Other swimming beaches remain closed.

#### **Non-Beach Advisory Status**

Sampling Locations, HAB Reports and Beach Locations