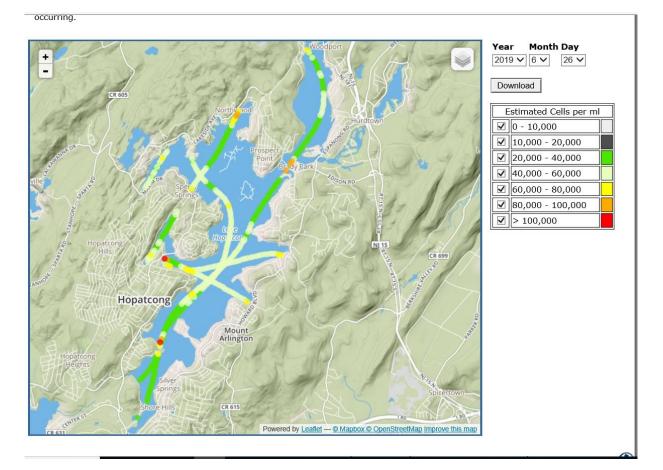

In order to be classified as a harmful algal bloom, NJ first identifies the presence of cyanobacterial species and then performs analyses for cell counts and/or toxins. The chart below details the sampling that has occurred since 6/18/2019, as well as the results to date. Due to the characteristics of the lake, as the bloom progresses, some areas may test higher on some days than previous days. This variability is expected due to the shift in cyanobacteria populations, wind or water currents moving the blooms around the lake.