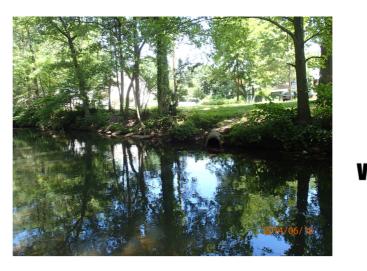

## <u>FIBI019-R3r</u> Rahway River

Church Street Municipality: Rahway City County: Union Drainage Area (sq miles): 42 Sample Date: 06/18/2014 Site Type: Fixed

*Summary:* Numerous impairments to the fish community and habitat were noted at FIBI019 in 2014. The fish community was dominated by one species and important trophic taxa and top predators were either in very low abundance or were not present. The stream has numerous storm water outfalls, the banks are armored with concrete slabs, and the river lacks a riparian buffer and adequate bank vegetation.