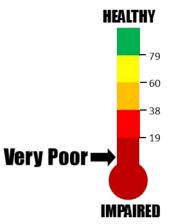

| Northern Fish IBI Score (0-100):     | 15.52     |
|--------------------------------------|-----------|
| IBI Rating:                          | Very Poor |
| High Gradient Habitat Score (0-200): | 100       |
| Habitat Rating:                      | Marginal  |