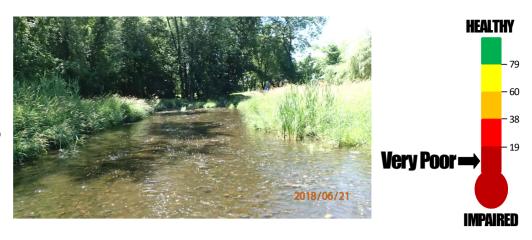

| Northern Fish IBI Score (0-100):     | 12.50      |
|--------------------------------------|------------|
| IBI Rating:                          | Very Poor  |
| High Gradient Habitat Score (0-200): | 126        |
| Habitat Rating:                      | Suboptimal |

*Summary:* Scores have steadily declined at FIBI035a on Goffle Brook. In 2018, the fish community was comprised mainly of a warmwater fish community tolerant of habitat and water quality degradation. Similar to many sites in the Northeast region, specific conductance has steadily increased over the years and this latest sampling event represents the highest value since the site was first sampled.