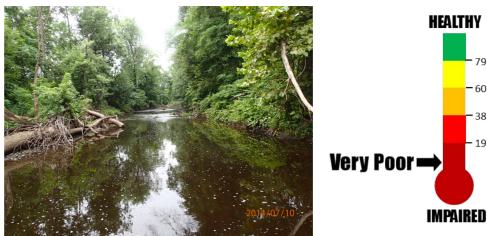

### Northern Fish IBI Score (0-100): 15.93 Very Poor **IBI Rating:** High Gradient Habitat Score (0-200): 115 **Suboptimal** Habitat Rating:

**Summary:** The impacts to FIBI084 are unclear. The low scoring metrics are indicative of impacts to stream flow, substrate, and habitat diversity. These impacts however were not observed in the habitat assessment, as the substrate consisted of relatively clean gravel. In addition, there was an equal distribution of riffle, run, and pool habitats, and the overall discharge (7.18 ft/s) is comparable to other streams this size. The only impacts noted were an abundance of duckweed and debris/broken glass in the stream. Several specimens collected were in poor condition with skin lesions which may indicate a water quality issue not captured with basic in-situ field measurements.