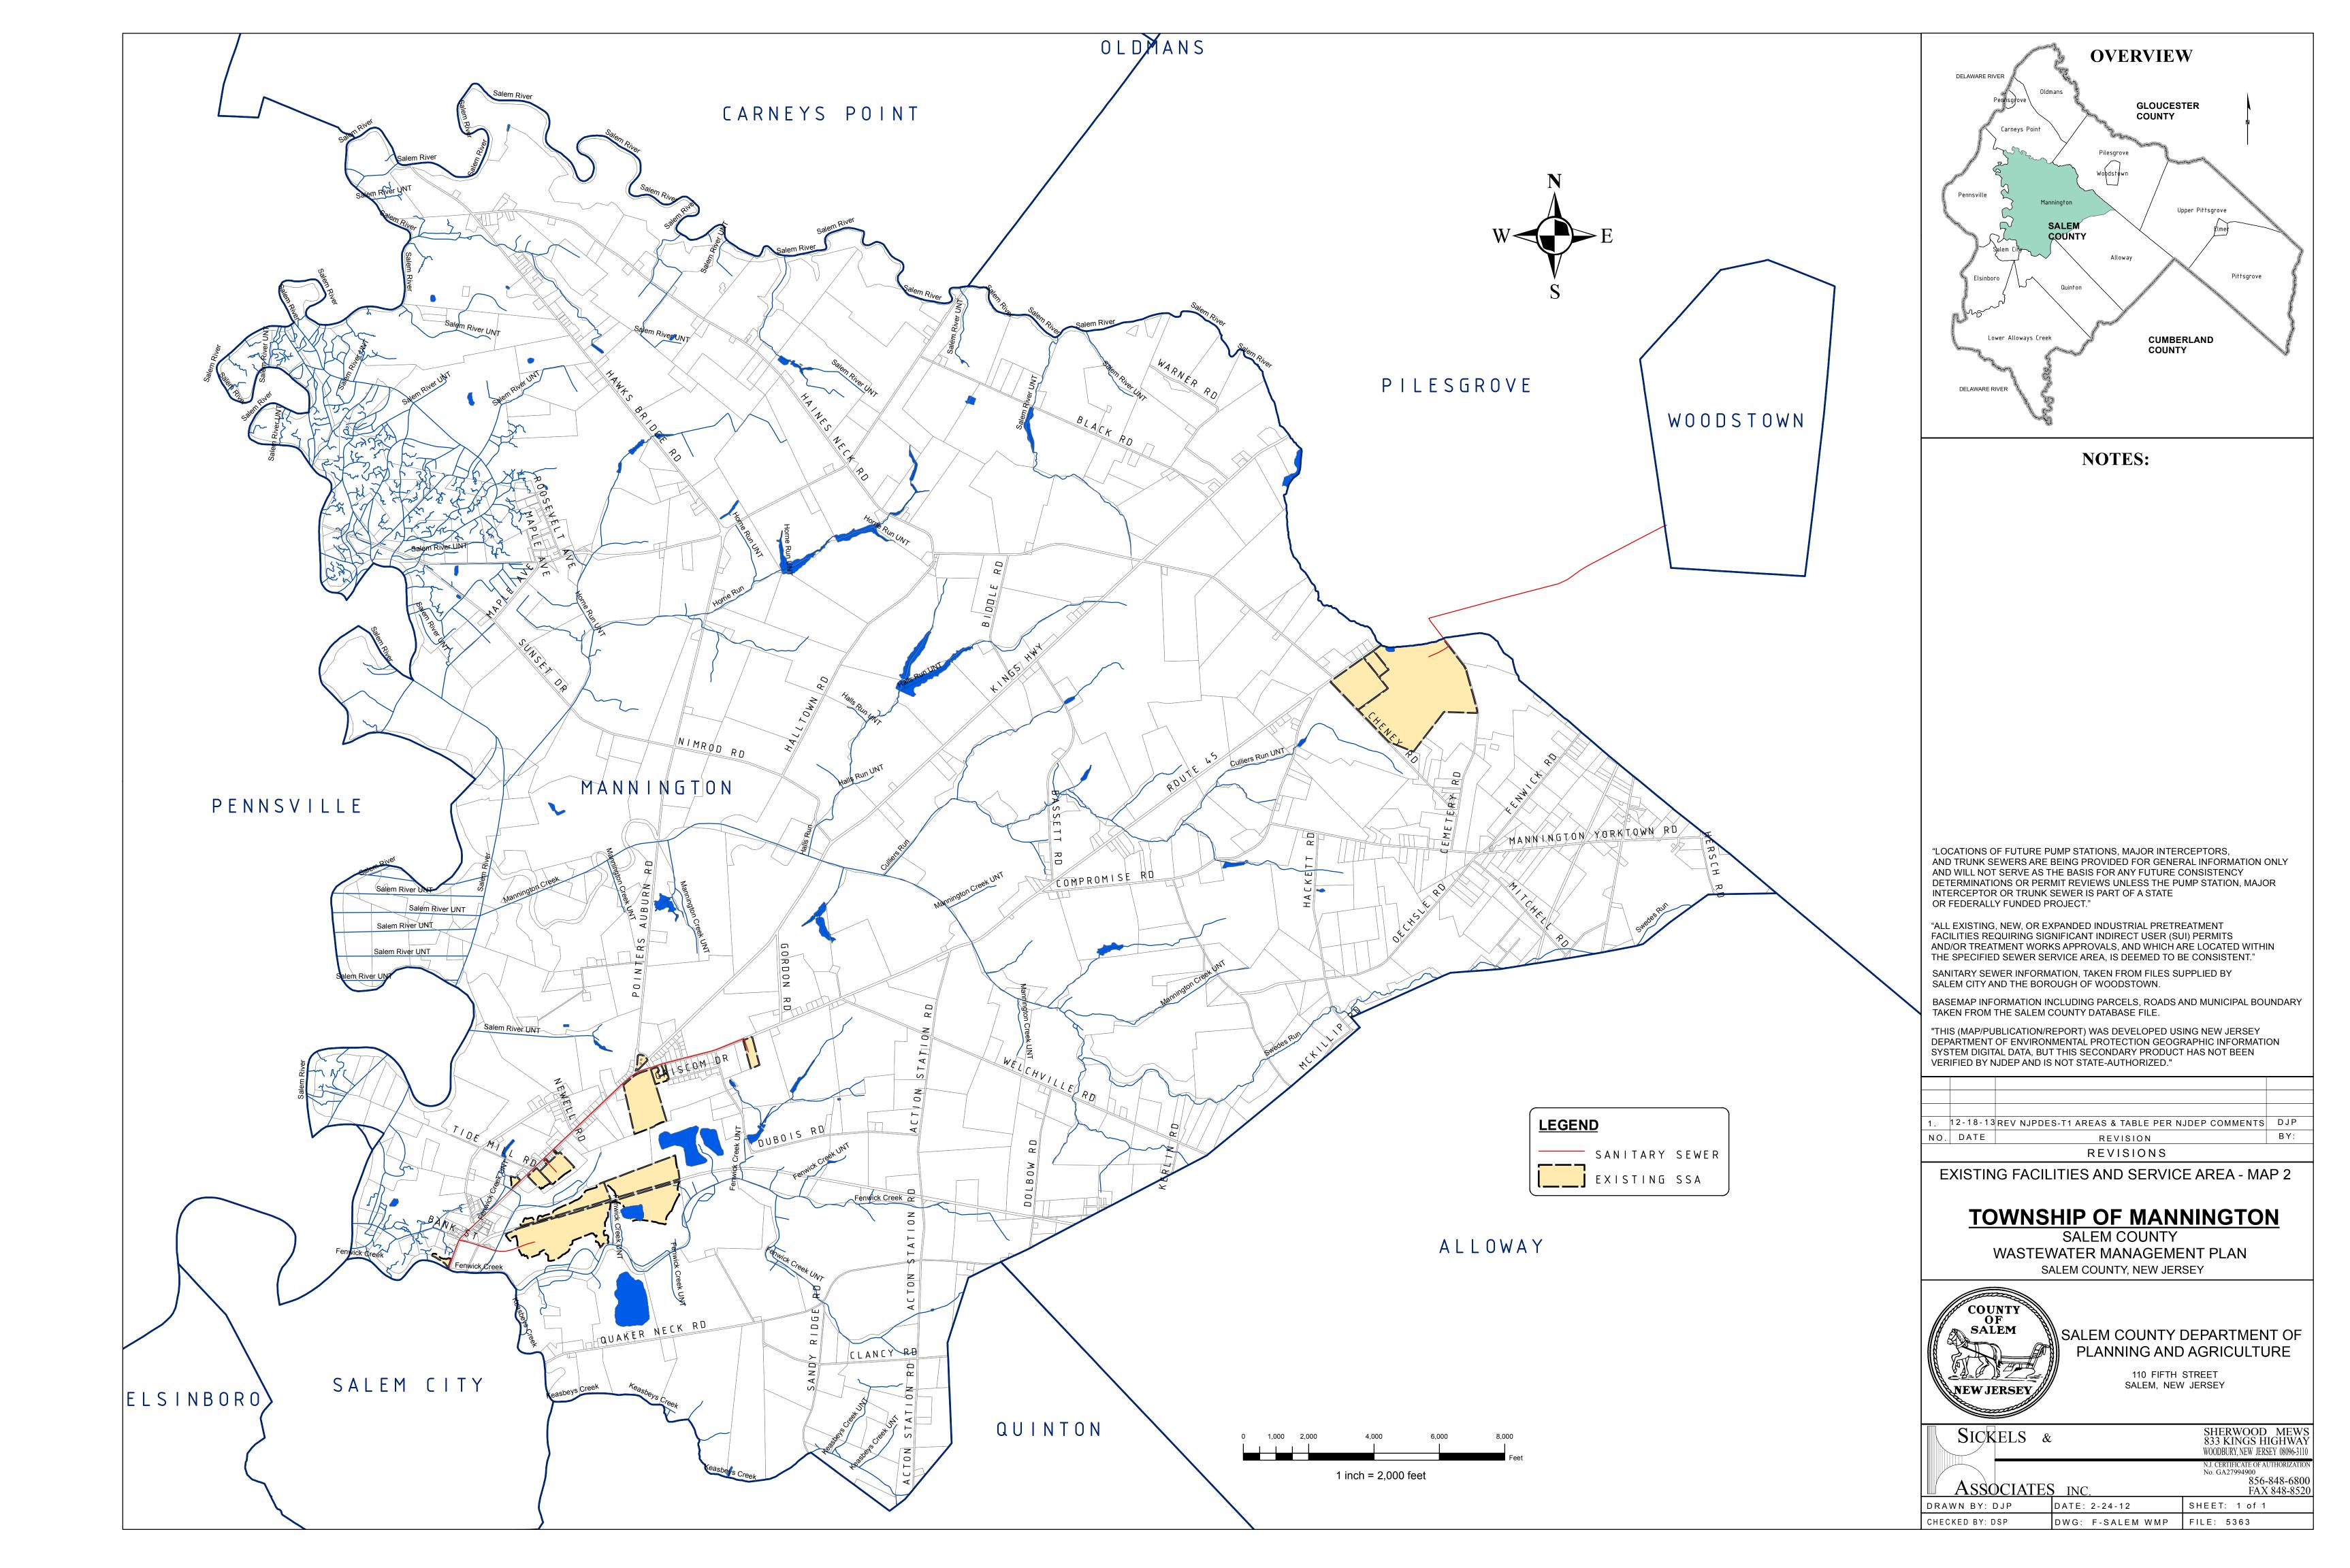

| A   MINIMUM<br>REAR<br>YARD<br>SETBACK   MAXIMUM<br>BUILDING<br>HEIGHT   MAXIMUM<br>BUILDING<br>COVER   OTHER<br>IMPERVIOUS<br>COVER     60'   35'   10%   15%     60'   35'   5%   5%     60'   35'   10%   15%     60'   35'   10%   15%     20'   35'   40%   35%     30'   35'   20%   25%     40'   35'   40%   30%     50'   50'   40%   30%     35'   35'   20%   25%     60'   35'   10%   15%     20'   35'   40%   35% | Perinsville<br>Carneys Point<br>Pilesgrove<br>Woldstwn<br>Pensville<br>Mannington<br>SALEM<br>COUNTY<br>Sale CI<br>County<br>Sale CI<br>County<br>Alloway<br>Elsinboro<br>County<br>County<br>Alloway<br>Elsinboro<br>County<br>County<br>County<br>County<br>County<br>County<br>County<br>County<br>County<br>County<br>County<br>County<br>County<br>County<br>County<br>County<br>County<br>County<br>County<br>County<br>County<br>County<br>County<br>County<br>County<br>County<br>County<br>County<br>County<br>County<br>County<br>County<br>County<br>County<br>County<br>County<br>County<br>County<br>County<br>County<br>County<br>County<br>County<br>County<br>County<br>County<br>County<br>County<br>County<br>County<br>County<br>County<br>County<br>County<br>County<br>County<br>County<br>County<br>County<br>County<br>County<br>County<br>County<br>County<br>County<br>County<br>County<br>County<br>County<br>County<br>County<br>County<br>County<br>County<br>County<br>County<br>County<br>County<br>County<br>County<br>County<br>County<br>County<br>County<br>County<br>County<br>County<br>County<br>County<br>County<br>County<br>County<br>County<br>County |                                        |
|----------------------------------------------------------------------------------------------------------------------------------------------------------------------------------------------------------------------------------------------------------------------------------------------------------------------------------------------------------------------------------------------------------------------------------|------------------------------------------------------------------------------------------------------------------------------------------------------------------------------------------------------------------------------------------------------------------------------------------------------------------------------------------------------------------------------------------------------------------------------------------------------------------------------------------------------------------------------------------------------------------------------------------------------------------------------------------------------------------------------------------------------------------------------------------------------------------------------------------------------------------------------------------------------------------------------------------------------------------------------------------------------------------------------------------------------------------------------------------------------------------------------------------------------------------------------------------------------------------------------------------------|----------------------------------------|
|                                                                                                                                                                                                                                                                                                                                                                                                                                  | NOTES:<br>ZONING MAP TAKEN FROM SALEM COUNTY DATABASE FILE<br>DATED 12-8-10. ZONING MAP DATED 7-2010. ORDINANCE INFORMATION<br>TAKEN FROM THE MANNINGTON ORDINANCE DATED 11-07.<br>BASEMAP INFORMATION INCLUDING PARCELS, ROADS AND MUNICIPAL BOUNDA<br>TAKEN FROM THE SALEM COUNTY DATABASE FILE.<br>"THIS (MAP/PUBLICATION/REPORT) WAS DEVELOPED USING NEW JERSEY<br>DEPARTMENT OF ENVIRONMENTAL PROTECTION GEOGRAPHIC INFORMATION<br>SYSTEM DIGITAL DATA, BUT THIS SECONDARY PRODUCT HAS NOT BEEN<br>VERFIED BY NUDEP AND IS NOT STATE-AUTHORIZED."                                                                                                                                                                                                                                                                                                                                                                                                                                                                                                                                                                                                                                         | RY                                     |
|                                                                                                                                                                                                                                                                                                                                                                                                                                  | NO. DATE REVISION BY   REVISIONS ZONING - MAP 4   TOWNSHIP OF MANNINGTON   SALEM COUNTY   WASTEWATER MANAGEMENT PLAN                                                                                                                                                                                                                                                                                                                                                                                                                                                                                                                                                                                                                                                                                                                                                                                                                                                                                                                                                                                                                                                                           | ······································ |
| TIAL                                                                                                                                                                                                                                                                                                                                                                                                                             | SALEM COUNTY, NEW JERSEY<br>SALEM<br>COUNTY<br>OF<br>SALEM<br>SALEM COUNTY DEPARTMENT OF<br>PLANNING AND AGRICULTURE<br>110 FIFTH STREET<br>SALEM, NEW JERSEY<br>SICKELS & SHERWOOD ME<br>833 KINGS HIGHN<br>WOODBURY, NEW JERSEY 000<br>NJ. CERTIFICATE OF AUTHORE<br>No. GA27994900<br>856-848-0<br>FAX 848-0                                                                                                                                                                                                                                                                                                                                                                                                                                                                                                                                                                                                                                                                                                                                                                                                                                                                                | EWS<br>WAY<br>%-3110<br>ZATION<br>6800 |
|                                                                                                                                                                                                                                                                                                                                                                                                                                  | DRAWN BY: DJPDATE: 2-24-12SHEET: 1 of 1CHECKED BY: DSPDWG: F-SALEM WMPFILE: 5363                                                                                                                                                                                                                                                                                                                                                                                                                                                                                                                                                                                                                                                                                                                                                                                                                                                                                                                                                                                                                                                                                                               |                                        |