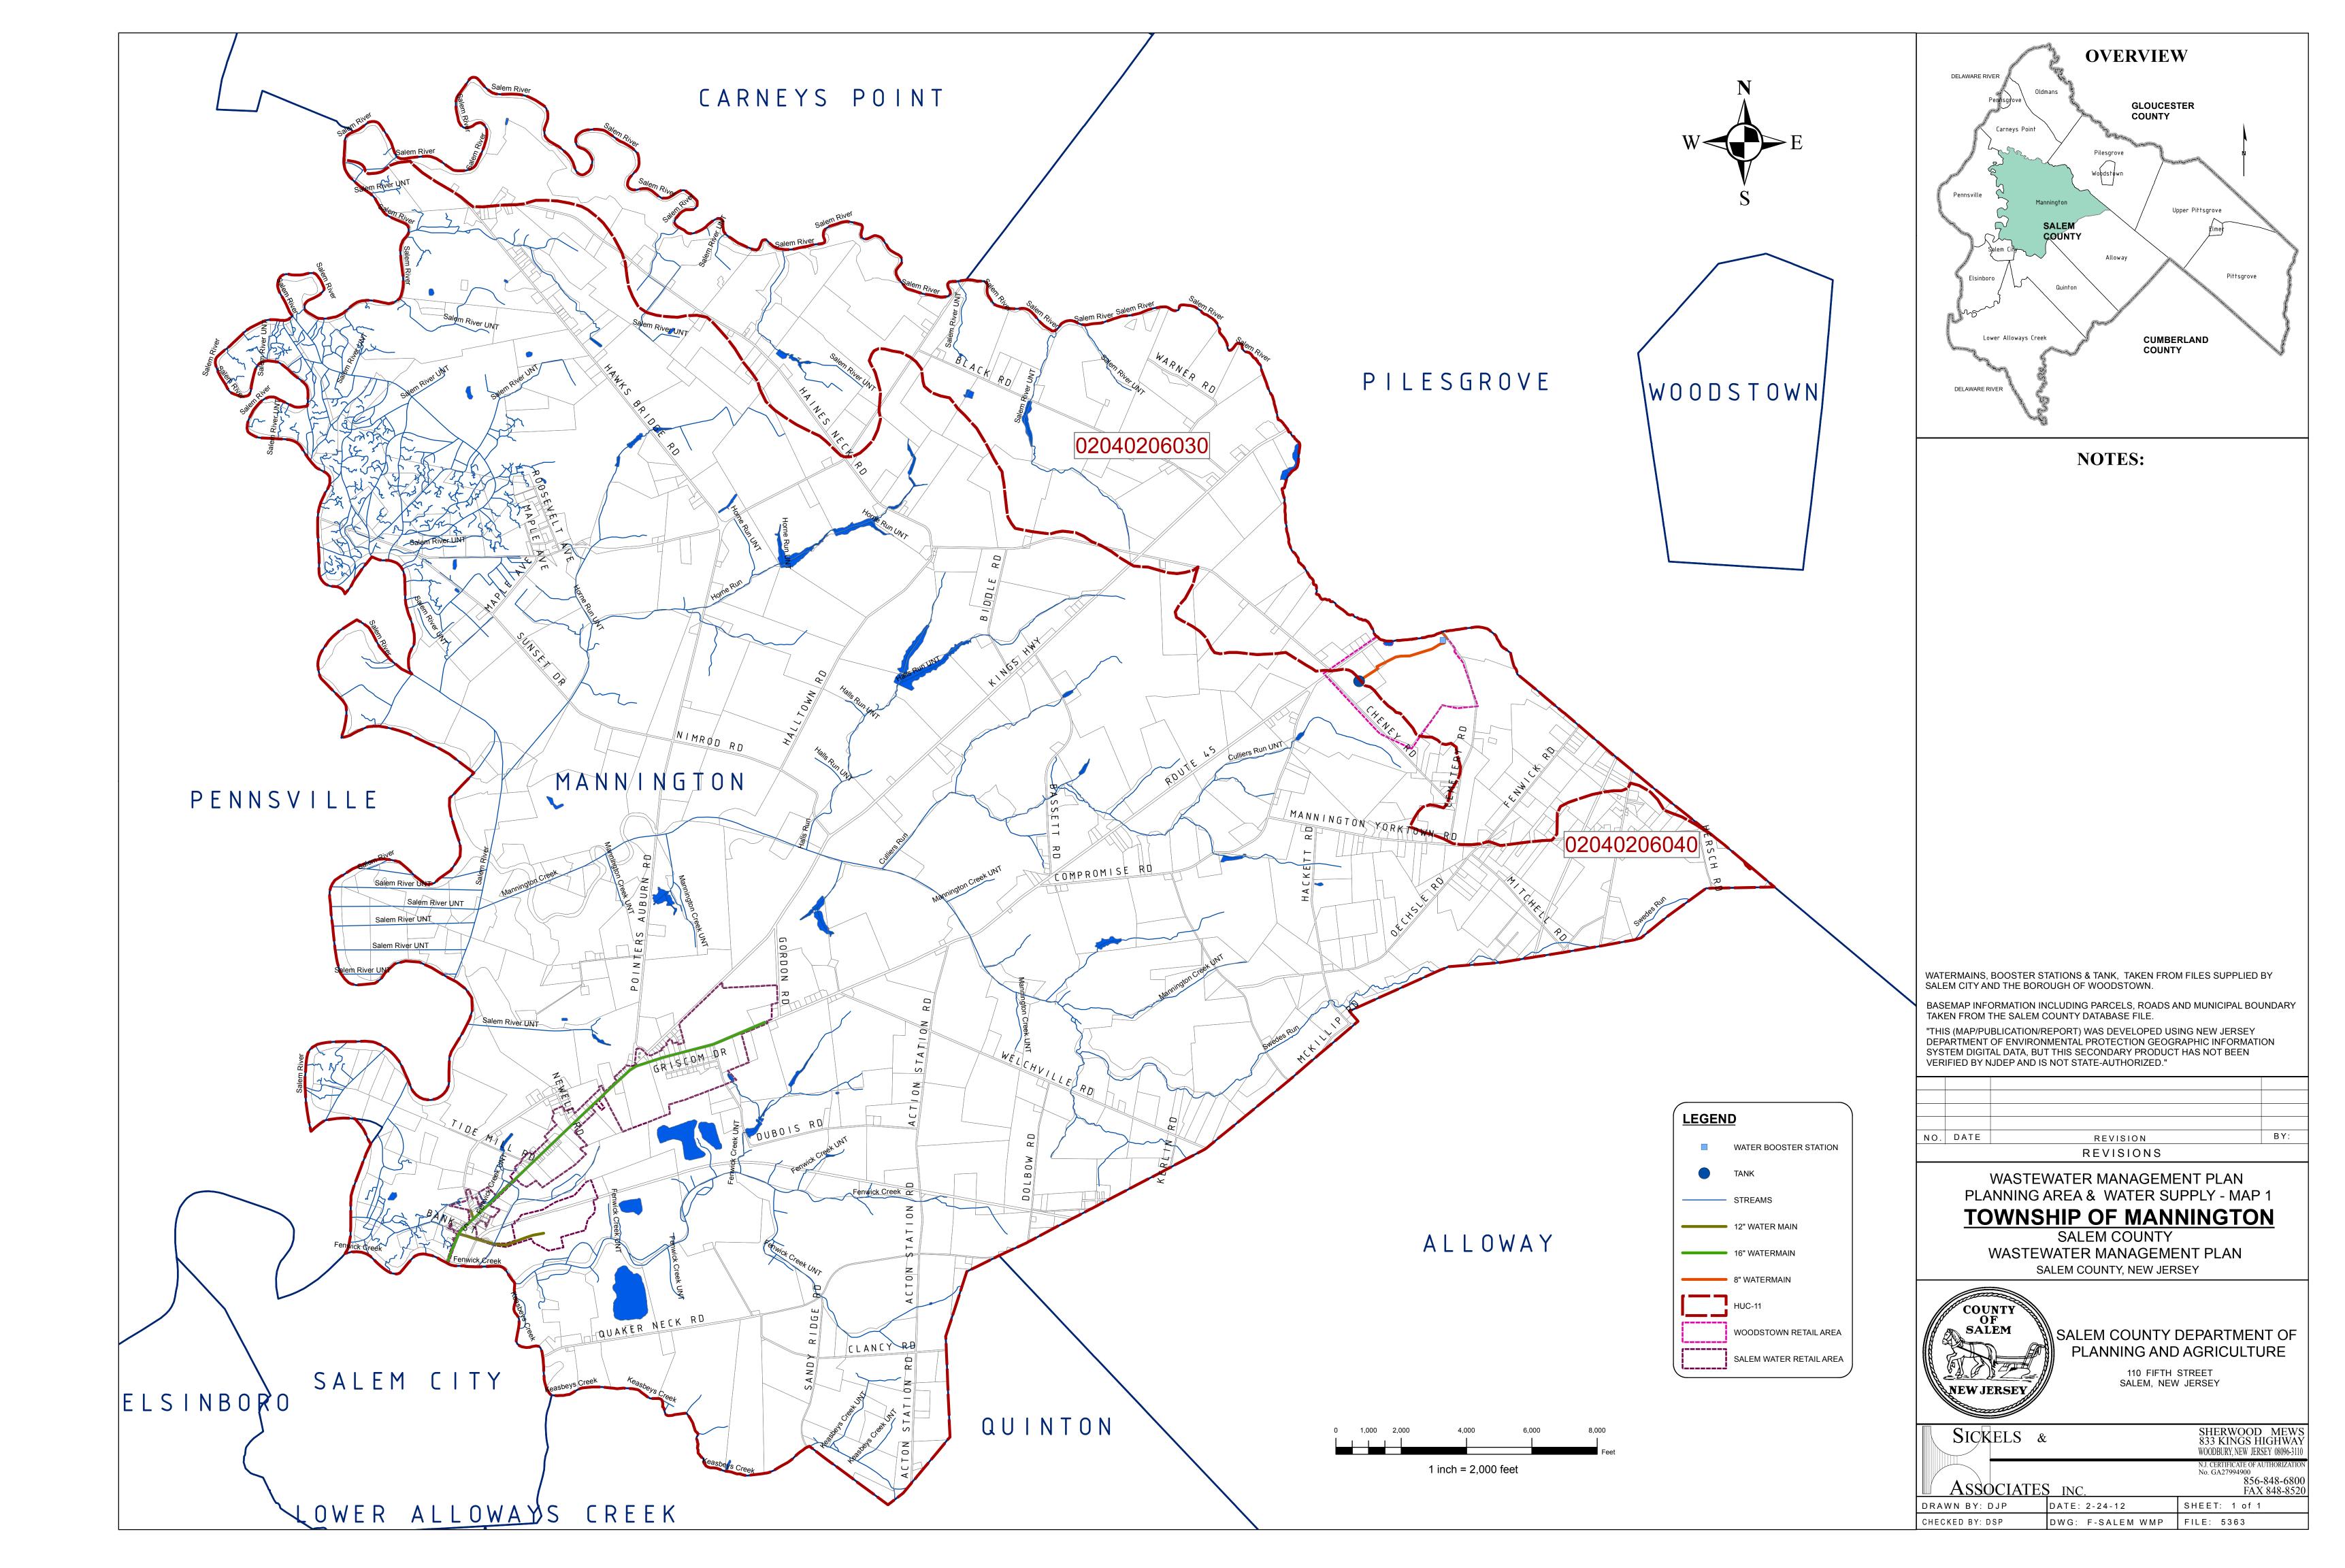

| A   MINIMUM<br>REAR<br>YARD<br>SETBACK   MAXIMUM<br>BUILDING<br>HEIGHT   MAXIMUM<br>BUILDING<br>COVER   OTHER<br>IMPERVIOUS<br>COVER     60'   35'   10%   15%     60'   35'   5%   5%     60'   35'   10%   15%     60'   35'   10%   15%     20'   35'   40%   35%     30'   35'   20%   25%     40'   35'   40%   30%     50'   50'   40%   30%     35'   35'   20%   25%     60'   35'   10%   15%     20'   35'   40%   35% | Perinsville<br>Carneys Point<br>Pilesgrove<br>Woldstwn<br>Pensville<br>Mannington<br>SALEM<br>COUNTY<br>Sale CI<br>County<br>Sale CI<br>County<br>Alloway<br>Elsinboro<br>County<br>County<br>Alloway<br>Elsinboro<br>County<br>County<br>County<br>County<br>County<br>County<br>County<br>County<br>County<br>County<br>County<br>County<br>County<br>County<br>County<br>County<br>County<br>County<br>County<br>County<br>County<br>County<br>County<br>County<br>County<br>County<br>County<br>County<br>County<br>County<br>County<br>County<br>County<br>County<br>County<br>County<br>County<br>County<br>County<br>County<br>County<br>County<br>County<br>County<br>County<br>County<br>County<br>County<br>County<br>County<br>County<br>County<br>County<br>County<br>County<br>County<br>County<br>County<br>County<br>County<br>County<br>County<br>County<br>County<br>County<br>County<br>County<br>County<br>County<br>County<br>County<br>County<br>County<br>County<br>County<br>County<br>County<br>County<br>County<br>County<br>County<br>County<br>County<br>County<br>County<br>County<br>County<br>County<br>County<br>County<br>County<br>County<br>County<br>County |                                        |
|----------------------------------------------------------------------------------------------------------------------------------------------------------------------------------------------------------------------------------------------------------------------------------------------------------------------------------------------------------------------------------------------------------------------------------|------------------------------------------------------------------------------------------------------------------------------------------------------------------------------------------------------------------------------------------------------------------------------------------------------------------------------------------------------------------------------------------------------------------------------------------------------------------------------------------------------------------------------------------------------------------------------------------------------------------------------------------------------------------------------------------------------------------------------------------------------------------------------------------------------------------------------------------------------------------------------------------------------------------------------------------------------------------------------------------------------------------------------------------------------------------------------------------------------------------------------------------------------------------------------------------------|----------------------------------------|
|                                                                                                                                                                                                                                                                                                                                                                                                                                  | NOTES:<br>ZONING MAP TAKEN FROM SALEM COUNTY DATABASE FILE<br>DATED 12-8-10. ZONING MAP DATED 7-2010. ORDINANCE INFORMATION<br>TAKEN FROM THE MANNINGTON ORDINANCE DATED 11-07.<br>BASEMAP INFORMATION INCLUDING PARCELS, ROADS AND MUNICIPAL BOUNDA<br>TAKEN FROM THE SALEM COUNTY DATABASE FILE.<br>"THIS (MAP/PUBLICATION/REPORT) WAS DEVELOPED USING NEW JERSEY<br>DEPARTMENT OF ENVIRONMENTAL PROTECTION GEOGRAPHIC INFORMATION<br>SYSTEM DIGITAL DATA, BUT THIS SECONDARY PRODUCT HAS NOT BEEN<br>VERFIED BY NUDEP AND IS NOT STATE-AUTHORIZED."                                                                                                                                                                                                                                                                                                                                                                                                                                                                                                                                                                                                                                         | RY                                     |
|                                                                                                                                                                                                                                                                                                                                                                                                                                  | NO. DATE REVISION BY   REVISIONS ZONING - MAP 4   TOWNSHIP OF MANNINGTON   SALEM COUNTY   WASTEWATER MANAGEMENT PLAN                                                                                                                                                                                                                                                                                                                                                                                                                                                                                                                                                                                                                                                                                                                                                                                                                                                                                                                                                                                                                                                                           | ······································ |
| TIAL                                                                                                                                                                                                                                                                                                                                                                                                                             | SALEM COUNTY, NEW JERSEY<br>SALEM<br>COUNTY<br>OF<br>SALEM<br>SALEM COUNTY DEPARTMENT OF<br>PLANNING AND AGRICULTURE<br>110 FIFTH STREET<br>SALEM, NEW JERSEY<br>SICKELS & SHERWOOD ME<br>833 KINGS HIGHN<br>WOODBURY, NEW JERSEY 000<br>NJ. CERTIFICATE OF AUTHORE<br>No. GA27994900<br>856-848-0<br>FAX 848-0                                                                                                                                                                                                                                                                                                                                                                                                                                                                                                                                                                                                                                                                                                                                                                                                                                                                                | EWS<br>WAY<br>%-3110<br>ZATION<br>6800 |
|                                                                                                                                                                                                                                                                                                                                                                                                                                  | DRAWN BY: DJPDATE: 2-24-12SHEET: 1 of 1CHECKED BY: DSPDWG: F-SALEM WMPFILE: 5363                                                                                                                                                                                                                                                                                                                                                                                                                                                                                                                                                                                                                                                                                                                                                                                                                                                                                                                                                                                                                                                                                                               |                                        |