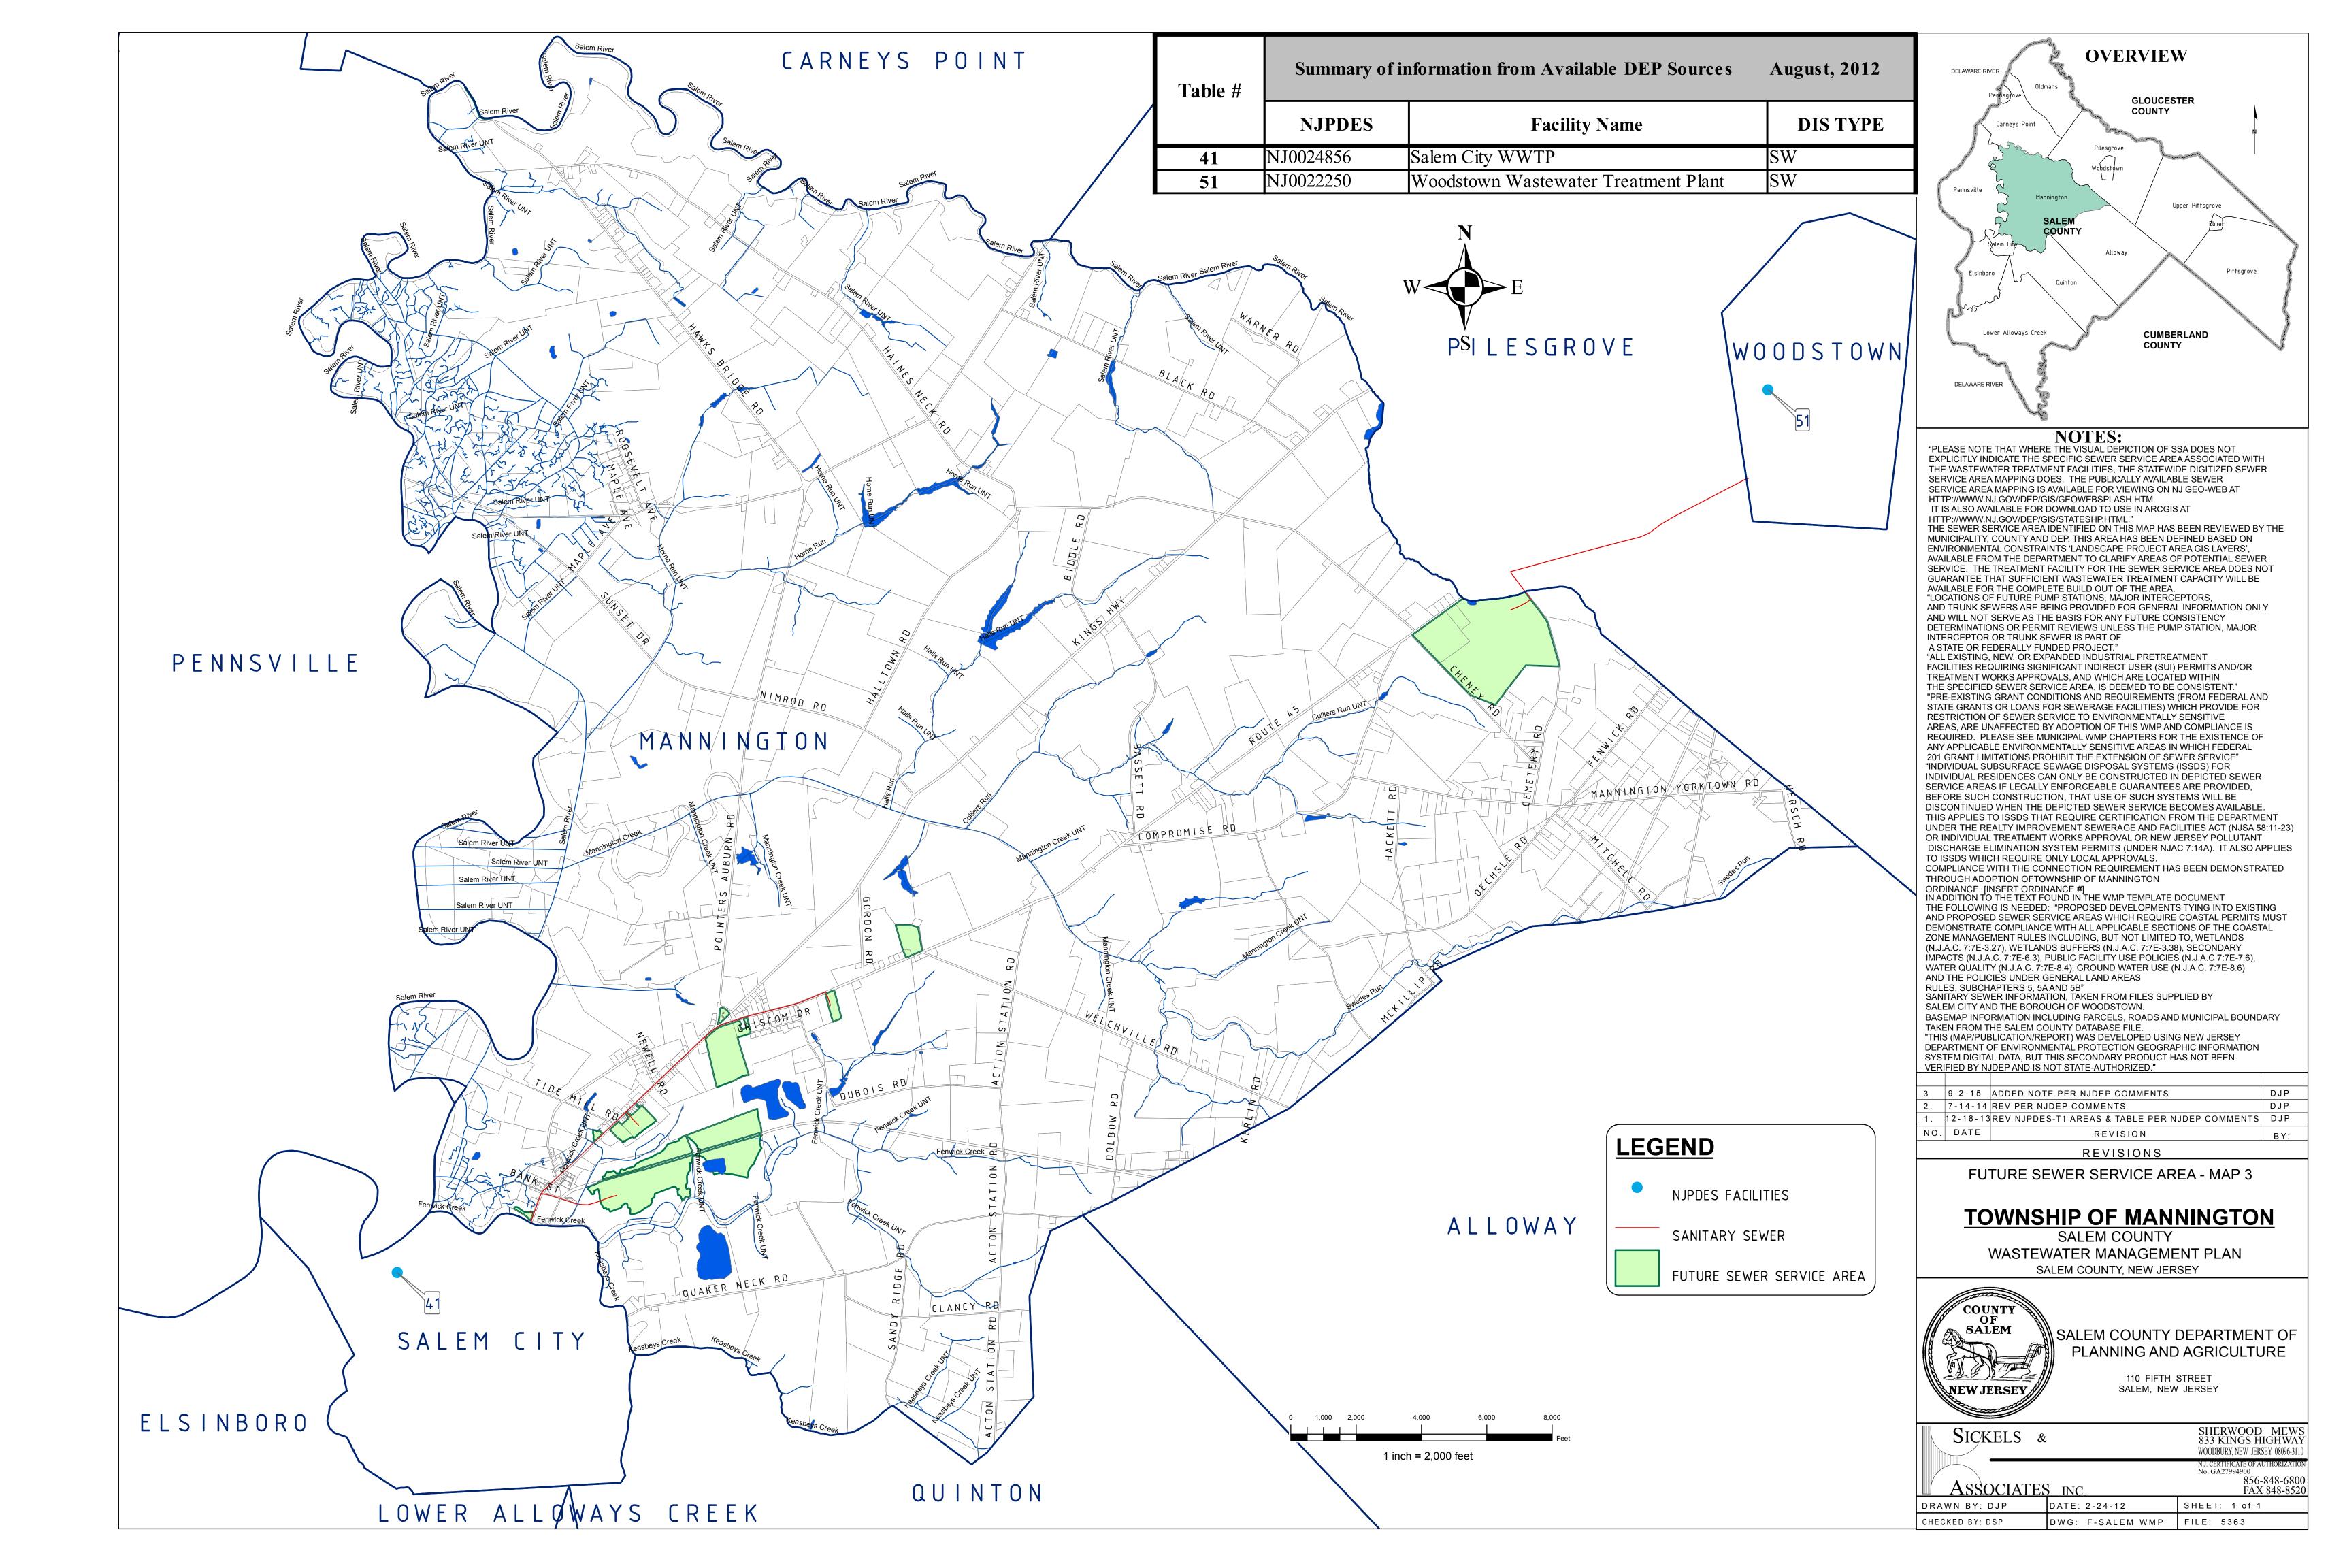

| A   MINIMUM<br>REAR<br>YARD<br>SETBACK   MAXIMUM<br>BUILDING<br>HEIGHT   MAXIMUM<br>BUILDING<br>COVER   OTHER<br>IMPERVIOUS<br>COVER     60'   35'   10%   15%     60'   35'   5%   5%     60'   35'   10%   15%     60'   35'   10%   15%     20'   35'   40%   35%     30'   35'   20%   25%     40'   35'   40%   30%     50'   50'   40%   30%     35'   35'   20%   25%     60'   35'   10%   15%     20'   35'   40%   35% | Perinsville<br>Carneys Point<br>Pilesgrove<br>Woldstwn<br>Pensville<br>Mannington<br>SALEM<br>COUNTY<br>Sale CI<br>County<br>Sale CI<br>County<br>Alloway<br>Elsinboro<br>County<br>County<br>Alloway<br>Elsinboro<br>County<br>County<br>County<br>County<br>County<br>County<br>County<br>County<br>County<br>County<br>County<br>County<br>County<br>County<br>County<br>County<br>County<br>County<br>County<br>County<br>County<br>County<br>County<br>County<br>County<br>County<br>County<br>County<br>County<br>County<br>County<br>County<br>County<br>County<br>County<br>County<br>County<br>County<br>County<br>County<br>County<br>County<br>County<br>County<br>County<br>County<br>County<br>County<br>County<br>County<br>County<br>County<br>County<br>County<br>County<br>County<br>County<br>County<br>County<br>County<br>County<br>County<br>County<br>County<br>County<br>County<br>County<br>County<br>County<br>County<br>County<br>County<br>County<br>County<br>County<br>County<br>County<br>County<br>County<br>County<br>County<br>County<br>County<br>County<br>County<br>County<br>County<br>County<br>County<br>County<br>County<br>County<br>County<br>County |                                        |
|----------------------------------------------------------------------------------------------------------------------------------------------------------------------------------------------------------------------------------------------------------------------------------------------------------------------------------------------------------------------------------------------------------------------------------|------------------------------------------------------------------------------------------------------------------------------------------------------------------------------------------------------------------------------------------------------------------------------------------------------------------------------------------------------------------------------------------------------------------------------------------------------------------------------------------------------------------------------------------------------------------------------------------------------------------------------------------------------------------------------------------------------------------------------------------------------------------------------------------------------------------------------------------------------------------------------------------------------------------------------------------------------------------------------------------------------------------------------------------------------------------------------------------------------------------------------------------------------------------------------------------------|----------------------------------------|
|                                                                                                                                                                                                                                                                                                                                                                                                                                  | NOTES:<br>ZONING MAP TAKEN FROM SALEM COUNTY DATABASE FILE<br>DATED 12-8-10. ZONING MAP DATED 7-2010. ORDINANCE INFORMATION<br>TAKEN FROM THE MANNINGTON ORDINANCE DATED 11-07.<br>BASEMAP INFORMATION INCLUDING PARCELS, ROADS AND MUNICIPAL BOUNDA<br>TAKEN FROM THE SALEM COUNTY DATABASE FILE.<br>"THIS (MAP/PUBLICATION/REPORT) WAS DEVELOPED USING NEW JERSEY<br>DEPARTMENT OF ENVIRONMENTAL PROTECTION GEOGRAPHIC INFORMATION<br>SYSTEM DIGITAL DATA, BUT THIS SECONDARY PRODUCT HAS NOT BEEN<br>VERFIED BY NUDEP AND IS NOT STATE-AUTHORIZED."                                                                                                                                                                                                                                                                                                                                                                                                                                                                                                                                                                                                                                         | RY                                     |
|                                                                                                                                                                                                                                                                                                                                                                                                                                  | NO. DATE REVISION BY   REVISIONS ZONING - MAP 4   TOWNSHIP OF MANNINGTON   SALEM COUNTY   WASTEWATER MANAGEMENT PLAN                                                                                                                                                                                                                                                                                                                                                                                                                                                                                                                                                                                                                                                                                                                                                                                                                                                                                                                                                                                                                                                                           | ······································ |
| TIAL                                                                                                                                                                                                                                                                                                                                                                                                                             | SALEM COUNTY, NEW JERSEY<br>SALEM<br>COUNTY<br>OF<br>SALEM<br>SALEM COUNTY DEPARTMENT OF<br>PLANNING AND AGRICULTURE<br>110 FIFTH STREET<br>SALEM, NEW JERSEY<br>SICKELS & SHERWOOD ME<br>833 KINGS HIGHN<br>WOODBURY, NEW JERSEY 000<br>NJ. CERTIFICATE OF AUTHORE<br>No. GA27994900<br>856-848-0<br>FAX 848-0                                                                                                                                                                                                                                                                                                                                                                                                                                                                                                                                                                                                                                                                                                                                                                                                                                                                                | EWS<br>WAY<br>%-3110<br>ZATION<br>6800 |
|                                                                                                                                                                                                                                                                                                                                                                                                                                  | DRAWN BY: DJPDATE: 2-24-12SHEET: 1 of 1CHECKED BY: DSPDWG: F-SALEM WMPFILE: 5363                                                                                                                                                                                                                                                                                                                                                                                                                                                                                                                                                                                                                                                                                                                                                                                                                                                                                                                                                                                                                                                                                                               |                                        |