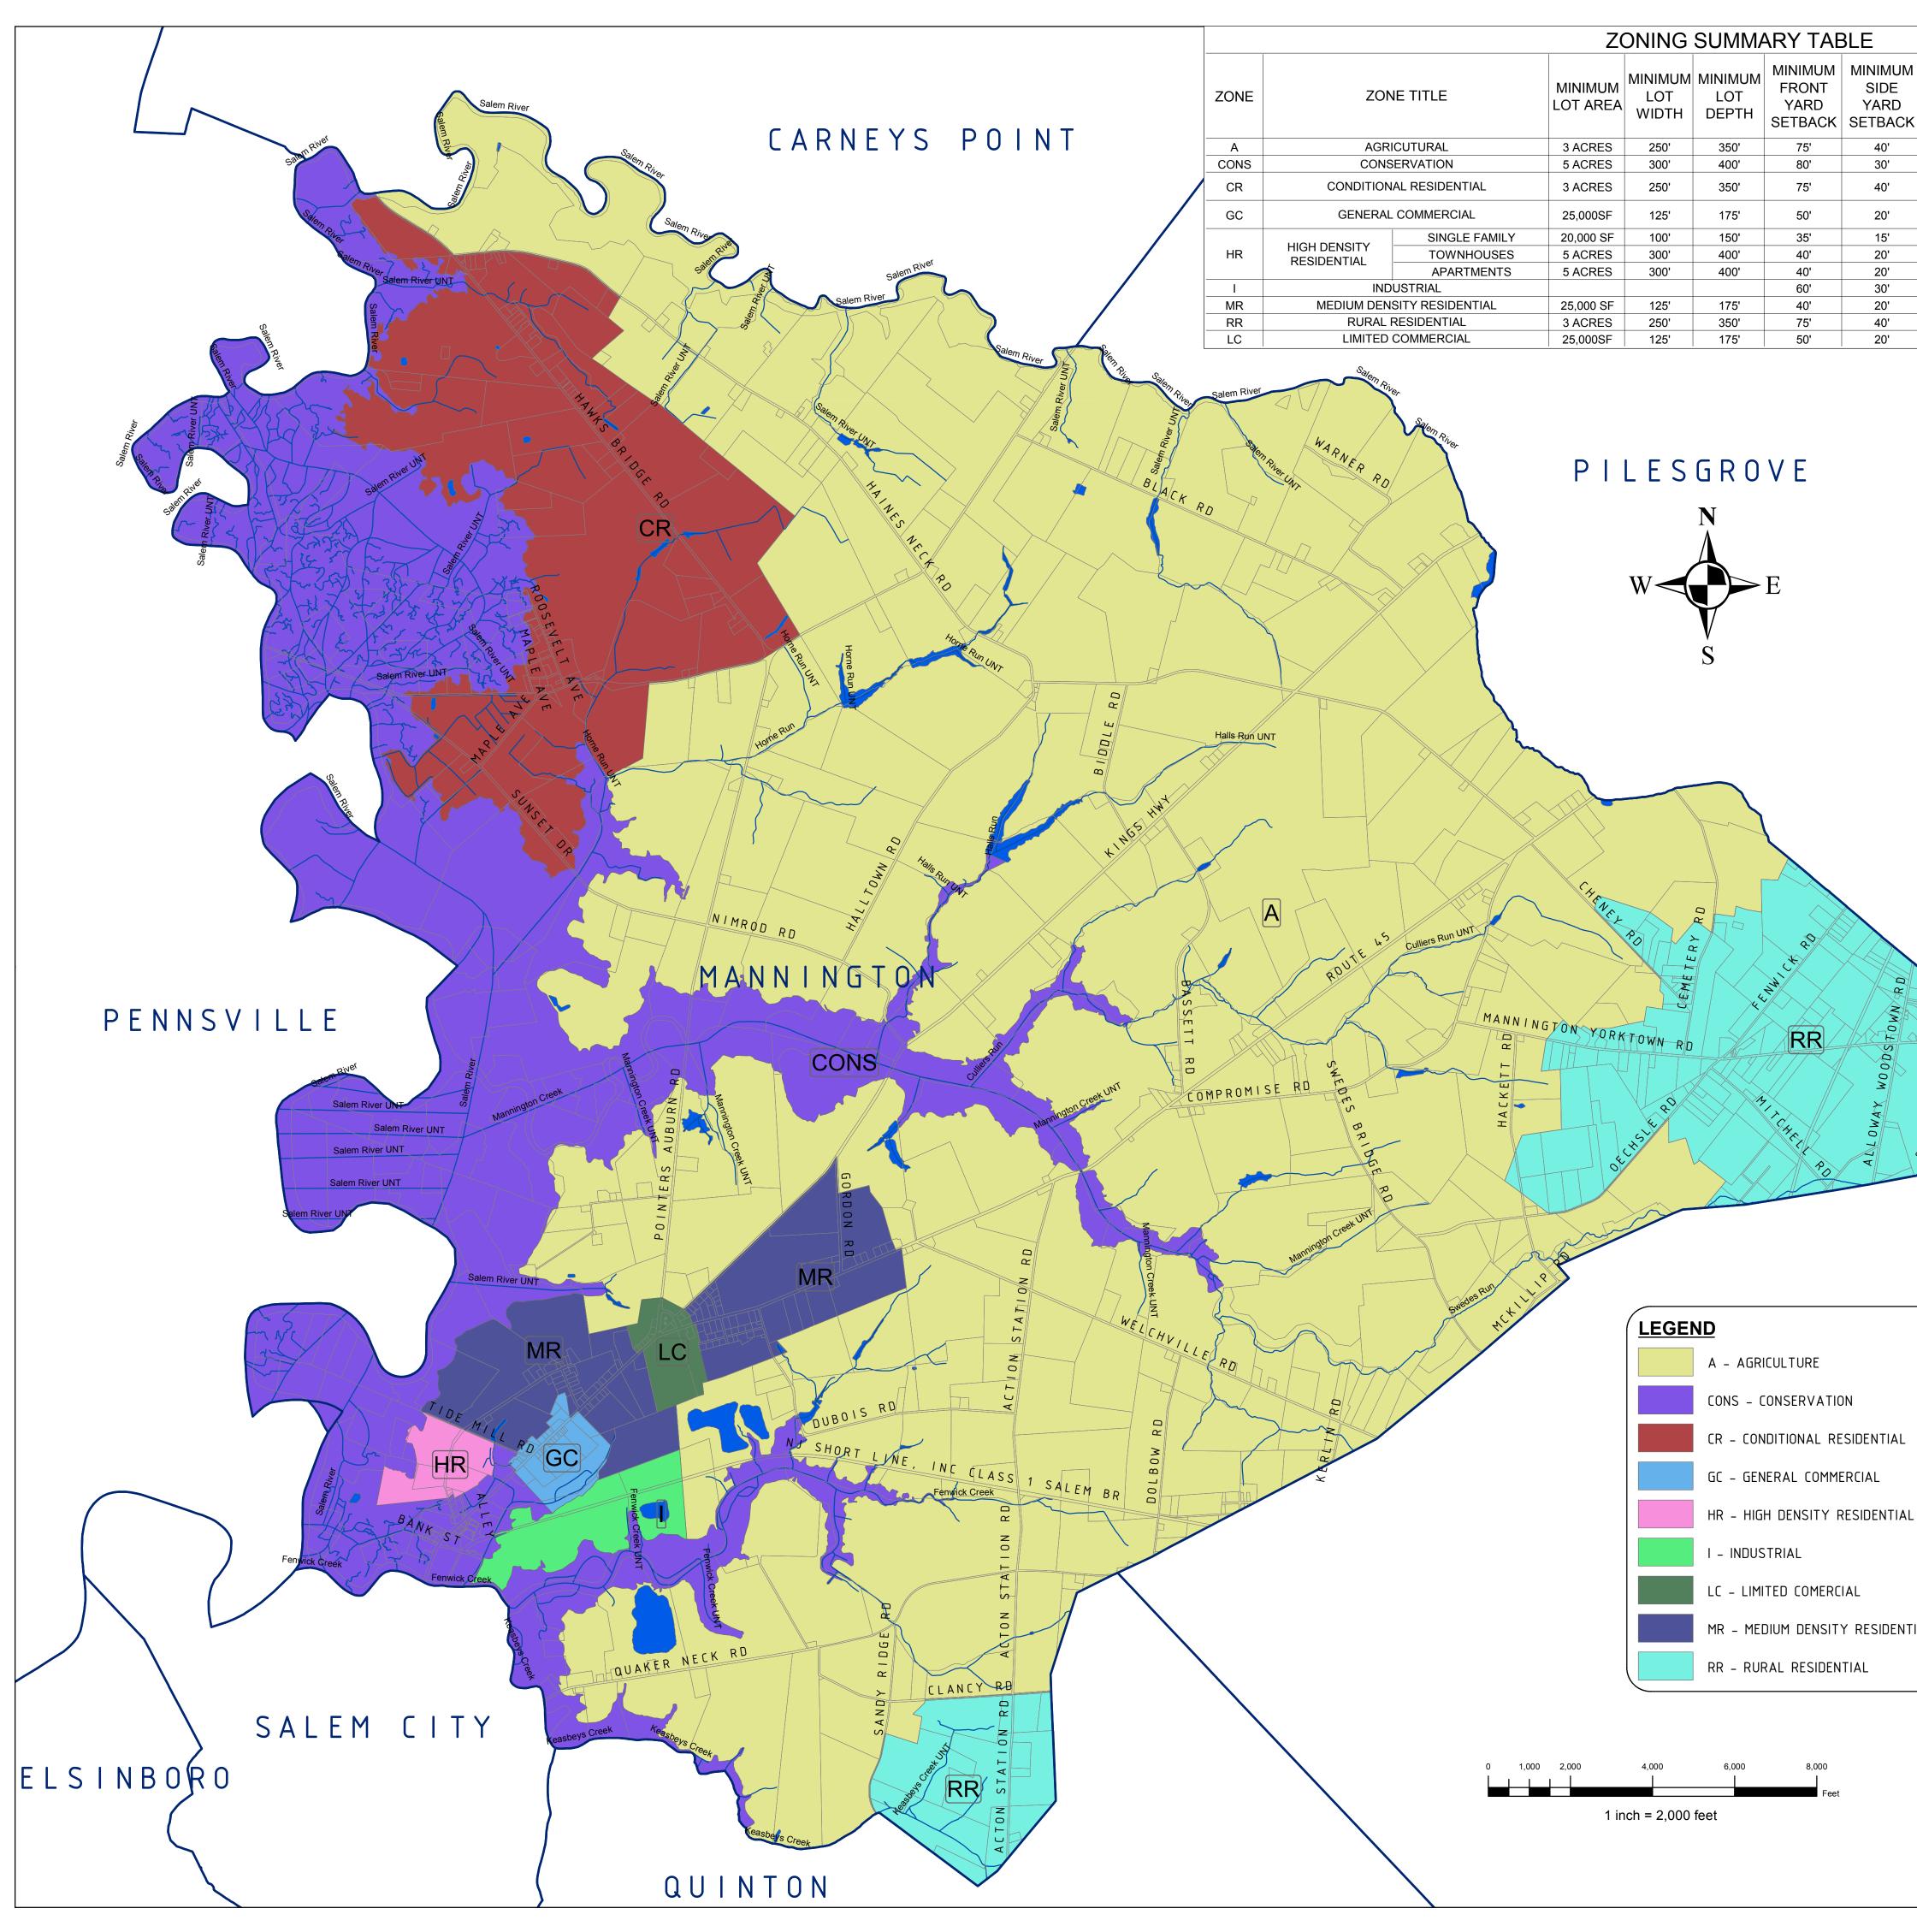

| A   MINIMUM<br>REAR<br>YARD<br>SETBACK   MAXIMUM<br>BUILDING<br>HEIGHT   MAXIMUM<br>BUILDING<br>COVER   OTHER<br>IMPERVIOUS<br>COVER     60'   35'   10%   15%     60'   35'   5%   5%     60'   35'   10%   15%     60'   35'   10%   15%     20'   35'   40%   35%     30'   35'   20%   25%     40'   35'   40%   30%     50'   50'   40%   30%     35'   35'   20%   25%     60'   35'   10%   15%     20'   35'   40%   35% | Perinsville<br>Carneys Point<br>Pilesgrove<br>Woldstwn<br>Pensville<br>Mannington<br>SALEM<br>COUNTY<br>Sale CI<br>County<br>Sale CI<br>County<br>Alloway<br>Elsinboro<br>County<br>County<br>Alloway<br>Elsinboro<br>County<br>County<br>County<br>County<br>County<br>County<br>County<br>County<br>County<br>County<br>County<br>County<br>County<br>County<br>County<br>County<br>County<br>County<br>County<br>County<br>County<br>County<br>County<br>County<br>County<br>County<br>County<br>County<br>County<br>County<br>County<br>County<br>County<br>County<br>County<br>County<br>County<br>County<br>County<br>County<br>County<br>County<br>County<br>County<br>County<br>County<br>County<br>County<br>County<br>County<br>County<br>County<br>County<br>County<br>County<br>County<br>County<br>County<br>County<br>County<br>County<br>County<br>County<br>County<br>County<br>County<br>County<br>County<br>County<br>County<br>County<br>County<br>County<br>County<br>County<br>County<br>County<br>County<br>County<br>County<br>County<br>County<br>County<br>County<br>County<br>County<br>County<br>County<br>County<br>County<br>County<br>County<br>County<br>County |                                        |
|----------------------------------------------------------------------------------------------------------------------------------------------------------------------------------------------------------------------------------------------------------------------------------------------------------------------------------------------------------------------------------------------------------------------------------|------------------------------------------------------------------------------------------------------------------------------------------------------------------------------------------------------------------------------------------------------------------------------------------------------------------------------------------------------------------------------------------------------------------------------------------------------------------------------------------------------------------------------------------------------------------------------------------------------------------------------------------------------------------------------------------------------------------------------------------------------------------------------------------------------------------------------------------------------------------------------------------------------------------------------------------------------------------------------------------------------------------------------------------------------------------------------------------------------------------------------------------------------------------------------------------------|----------------------------------------|
|                                                                                                                                                                                                                                                                                                                                                                                                                                  | NOTES:<br>ZONING MAP TAKEN FROM SALEM COUNTY DATABASE FILE<br>DATED 12-8-10. ZONING MAP DATED 7-2010. ORDINANCE INFORMATION<br>TAKEN FROM THE MANNINGTON ORDINANCE DATED 11-07.<br>BASEMAP INFORMATION INCLUDING PARCELS, ROADS AND MUNICIPAL BOUNDA<br>TAKEN FROM THE SALEM COUNTY DATABASE FILE.<br>"THIS (MAP/PUBLICATION/REPORT) WAS DEVELOPED USING NEW JERSEY<br>DEPARTMENT OF ENVIRONMENTAL PROTECTION GEOGRAPHIC INFORMATION<br>SYSTEM DIGITAL DATA, BUT THIS SECONDARY PRODUCT HAS NOT BEEN<br>VERFIED BY NUDEP AND IS NOT STATE-AUTHORIZED."                                                                                                                                                                                                                                                                                                                                                                                                                                                                                                                                                                                                                                         | RY                                     |
|                                                                                                                                                                                                                                                                                                                                                                                                                                  | NO. DATE REVISION BY   REVISIONS ZONING - MAP 4   TOWNSHIP OF MANNINGTON   SALEM COUNTY   WASTEWATER MANAGEMENT PLAN                                                                                                                                                                                                                                                                                                                                                                                                                                                                                                                                                                                                                                                                                                                                                                                                                                                                                                                                                                                                                                                                           | ······································ |
| TIAL                                                                                                                                                                                                                                                                                                                                                                                                                             | SALEM COUNTY, NEW JERSEY<br>SALEM<br>COUNTY<br>OF<br>SALEM<br>SALEM COUNTY DEPARTMENT OF<br>PLANNING AND AGRICULTURE<br>110 FIFTH STREET<br>SALEM, NEW JERSEY<br>SICKELS & SHERWOOD ME<br>833 KINGS HIGHN<br>WOODBURY, NEW JERSEY 000<br>NJ. CERTIFICATE OF AUTHORE<br>No. GA27994900<br>856-848-0<br>FAX 848-0                                                                                                                                                                                                                                                                                                                                                                                                                                                                                                                                                                                                                                                                                                                                                                                                                                                                                | EWS<br>WAY<br>%-3110<br>ZATION<br>6800 |
|                                                                                                                                                                                                                                                                                                                                                                                                                                  | DRAWN BY: DJPDATE: 2-24-12SHEET: 1 of 1CHECKED BY: DSPDWG: F-SALEM WMPFILE: 5363                                                                                                                                                                                                                                                                                                                                                                                                                                                                                                                                                                                                                                                                                                                                                                                                                                                                                                                                                                                                                                                                                                               |                                        |