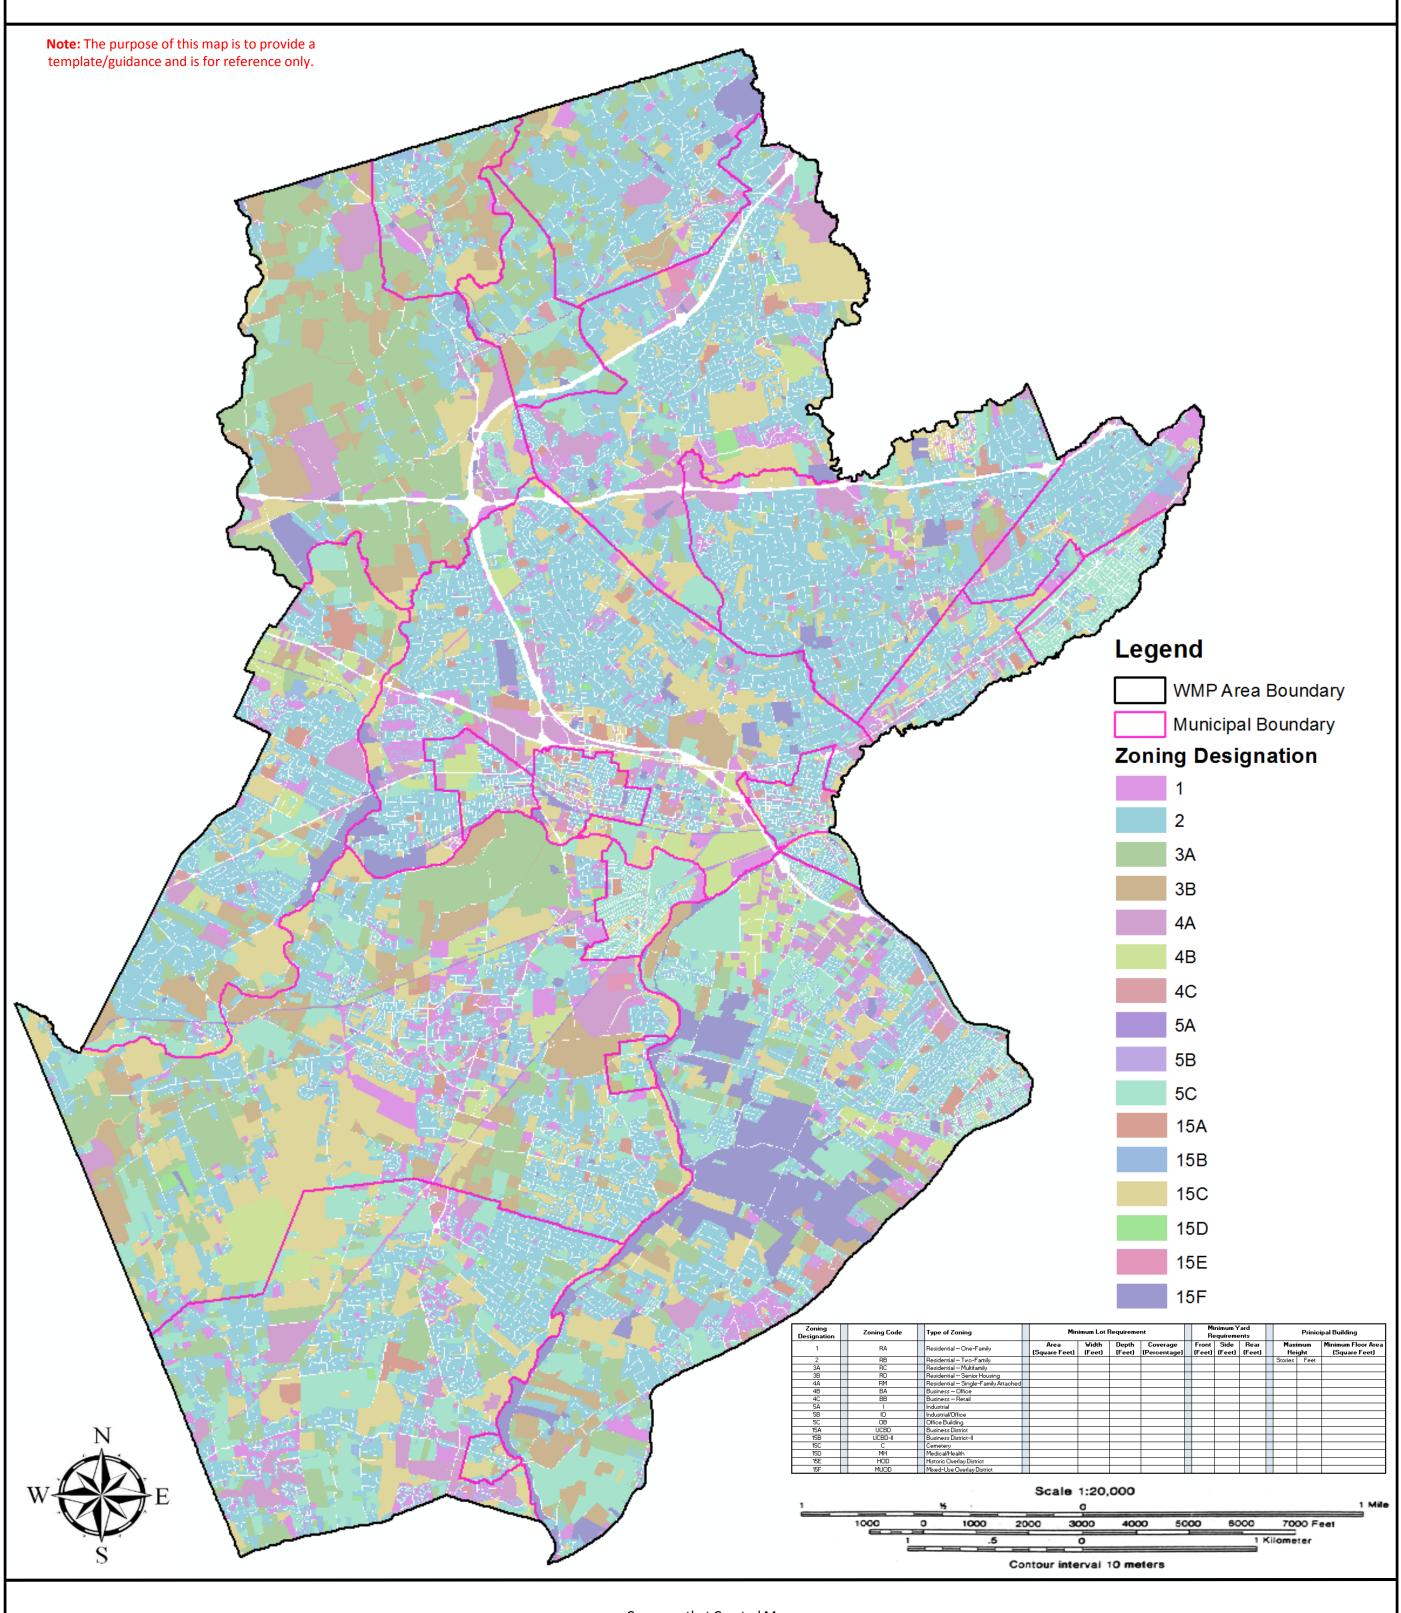

# (County/Municipal) Wastewater Management Plan Zoning Map (Map No. 4)

#### (County/Municipal) Wastewater Management Plan Zoning Map (Map No. 4a)

| Zoning<br>Designation | Zoning Code | Type of Zoning                       | Minimum Lot Requirement |        |            |              |        | Minimum Yard<br>Requirements |        |         | Prinicipal Building |                    |  |
|-----------------------|-------------|--------------------------------------|-------------------------|--------|------------|--------------|--------|------------------------------|--------|---------|---------------------|--------------------|--|
| 1                     | RA          | Residential — One-Family             | Area Width D            |        | Depth      | Coverage     | Front  | Side                         | Rear   | Max     | imum                | Minimum Floor Area |  |
|                       |             |                                      | (Square Feet)           | (Feet) | (Feet) (Pe | (Percentage) | (Feet) | (Feet)                       | (Feet) | He      | ight                | (Square Feet)      |  |
| 2                     | RB          | Residential — Two-Family             |                         |        |            |              |        |                              |        | Stories | Feet                |                    |  |
| 3A                    | RC          | Residential — Multifamily            |                         |        |            |              |        |                              |        |         |                     |                    |  |
| 3B                    | RD          | Residential — Senior Housing         |                         |        |            |              |        |                              |        |         |                     |                    |  |
| 4A                    | RM          | Residential — Single-Family Attached |                         |        |            |              |        |                              |        |         |                     |                    |  |
| 4B                    | BA          | Business — Office                    |                         |        |            |              |        |                              |        |         |                     |                    |  |
| 4C                    | BB          | Business – Retail                    |                         |        |            |              |        |                              |        |         |                     |                    |  |
| 5A                    | I           | Industrial                           |                         |        |            |              |        |                              |        |         |                     |                    |  |
| 5B                    | 10          | Industrial/Office                    |                         |        |            |              |        |                              |        |         |                     |                    |  |
| 5C                    | OB          | Office Building                      |                         |        |            |              |        |                              |        |         |                     |                    |  |
| 15A                   | UCBD        | Business District                    |                         |        |            |              |        |                              |        |         |                     |                    |  |
| 15B                   | UCBD-II     | Business District-II                 |                         |        |            |              |        |                              |        |         |                     |                    |  |
| 15C                   | С           | Cemetery                             |                         |        |            |              |        |                              |        |         |                     |                    |  |
| 15D                   | MH          | Medical/Health                       |                         |        |            |              |        |                              |        |         |                     |                    |  |
| 15E                   | HOD         | Historic Overlay District            |                         |        |            |              |        |                              |        |         |                     |                    |  |
| 15F                   | MUOD        | Mixed-Use Overlay District           |                         |        |            |              |        |                              |        |         |                     |                    |  |