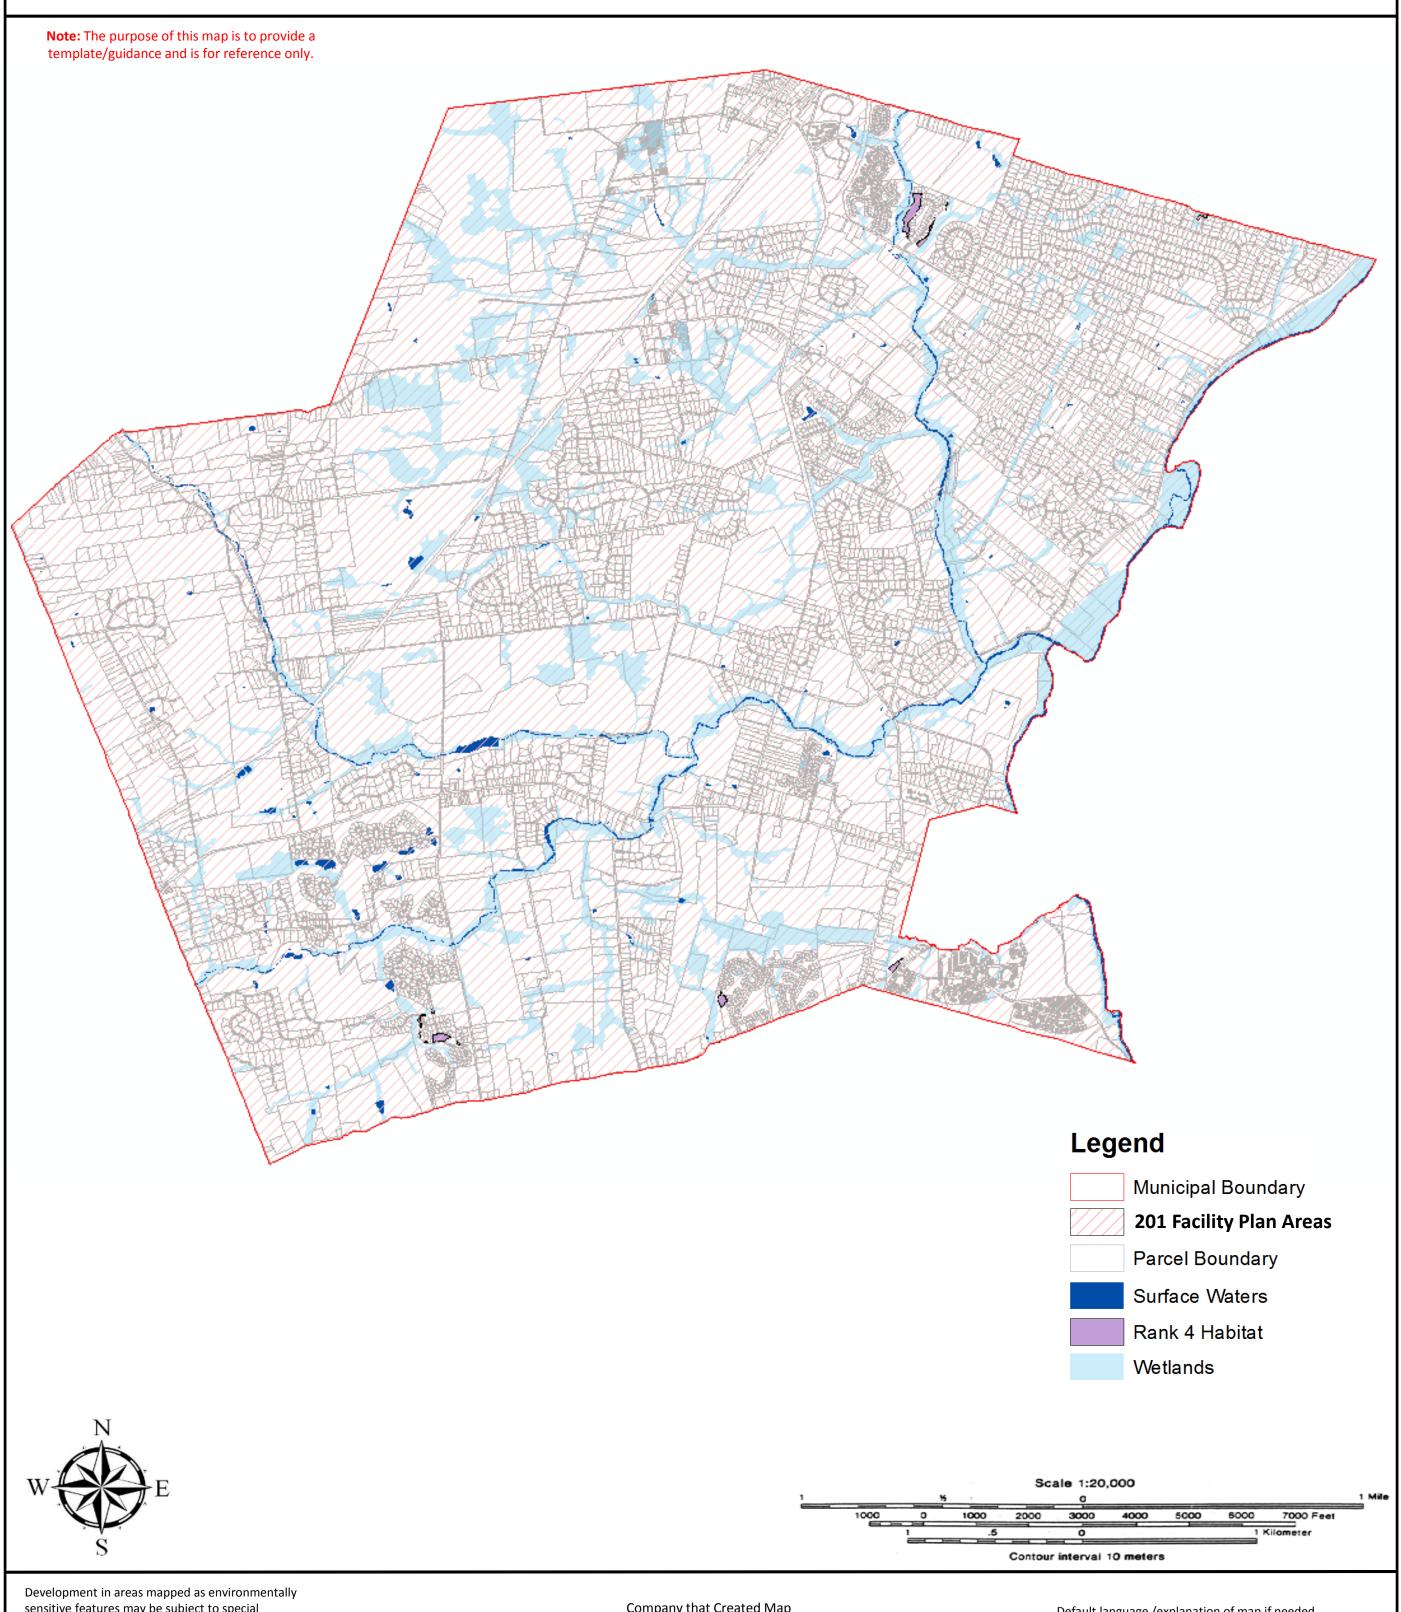

#### (County/Municipal) Wastewater Management Plan Selected Environmentally Sensitive Features Map (Map No. 2a)

Development in areas mapped as environmentally sensitive features may be subject to special restrictions under Federal or State statutes or rules. Interested persons should check with the Department of Environmental Protection for the latest information. Depiction of environmental features shall be for general information purposes only, and shall not be construed to define the legal geographic jurisdiction of such statutes or rules

Company that Created Map Address of Company that Created Map Jane Doe (Creator of Map-Optional) Jane's Title – Optional

Default language /explanation of map if needed