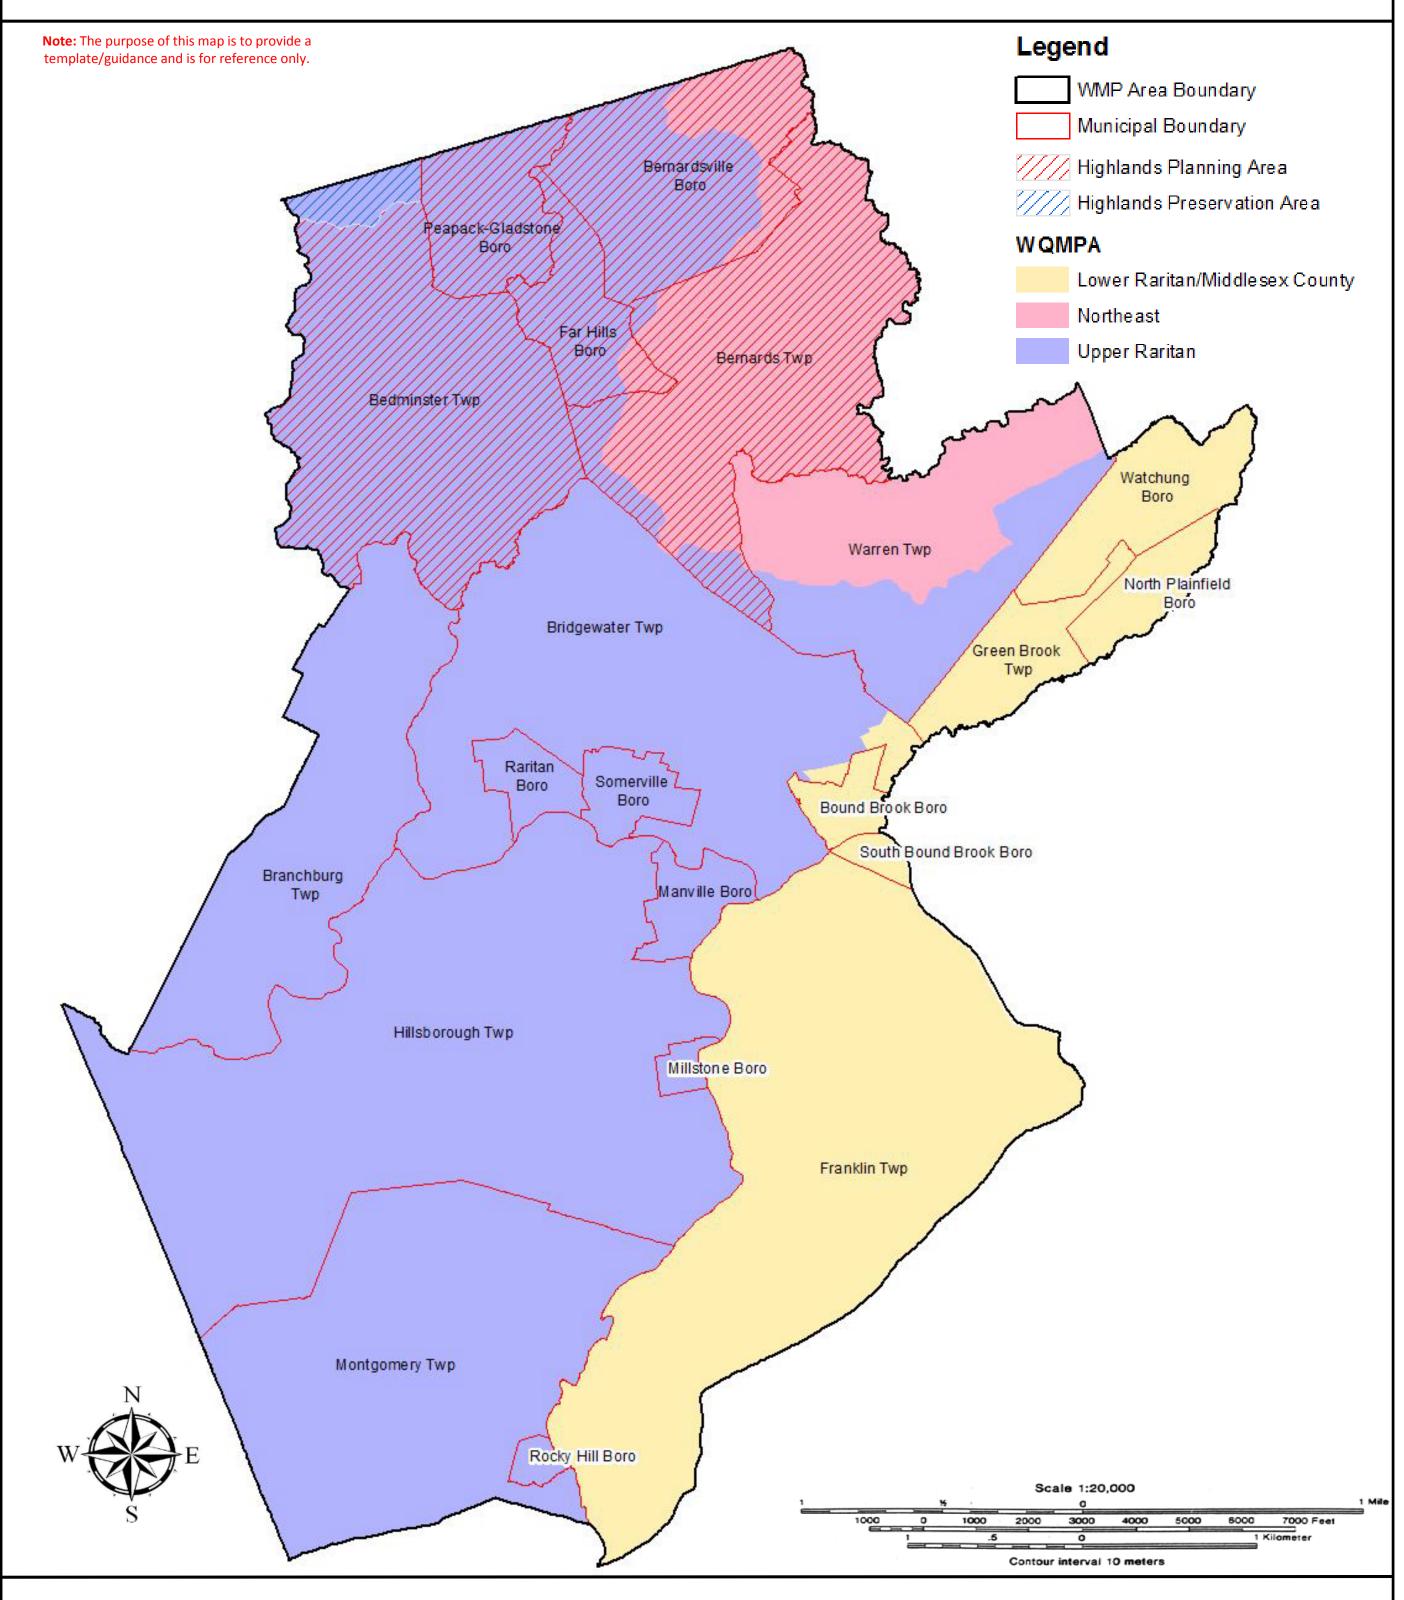

### (County/Municipal) Wastewater Management Plan WMP Area Map (Map No. 1)



#### (County/Municipal) Wastewater Management Plan Selected Environmentally Sensitive Features Map (Map No. 2)



Development in areas mapped as environmentally sensitive features may be subject to special restrictions under Federal or State statutes or rules. Interested persons should check with the Department of Environmental Protection for the latest information. Depiction of environmental features shall be for general information purposes only, and shall not be construed to define the legal geographic jurisdiction of such statutes or rules

Company that Created Map Address of Company that Created Map Jane Doe (Creator of Map-Optional) Jane's Title – Optional

Default language /explanation of map if needed

#### (County/Municipal) Wastewater Management Plan Selected Environmentally Se