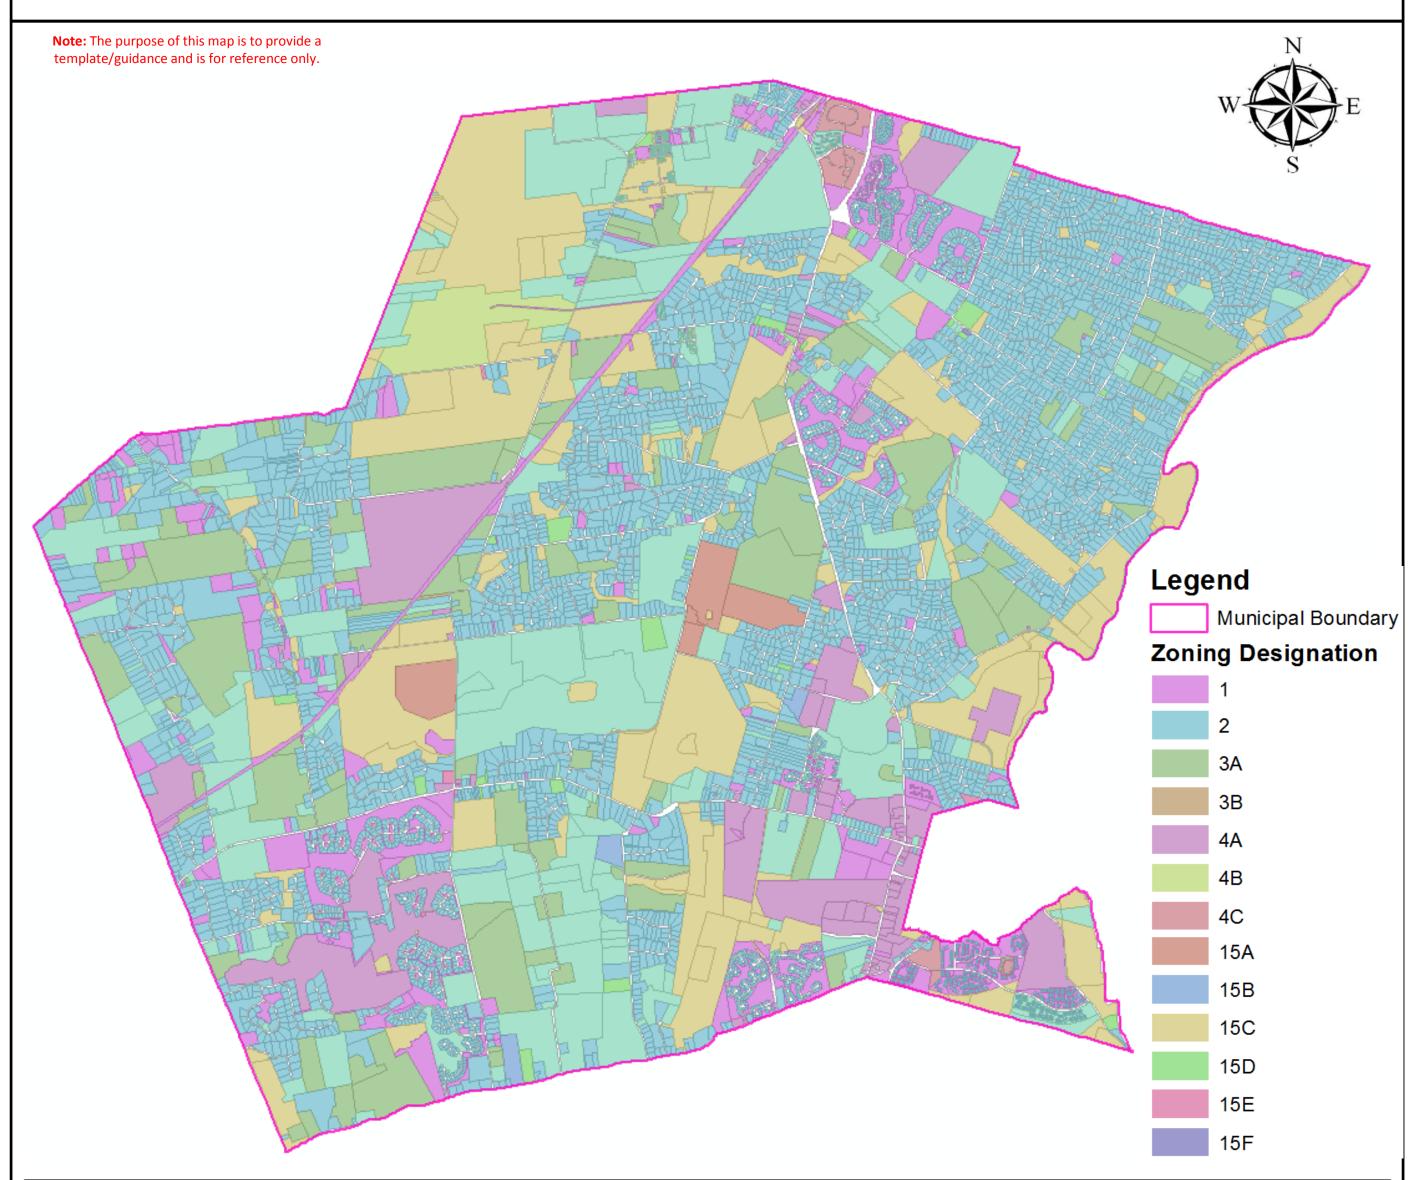

#### (County/Municipal) Wastewater Management Plan Zoning Map (Map No. 4a)

| Zoning<br>Designation | Zoning Code | Type of Zoning                       | Minimum Lot Requirement |        |            |              |        | Minimum Yard<br>Requirements |        |         | Prinicipal Building |                    |  |
|-----------------------|-------------|--------------------------------------|-------------------------|--------|------------|--------------|--------|------------------------------|--------|---------|---------------------|--------------------|--|
| 1                     | RA          | Residential — One-Family             | Area Width D            |        | Depth      | Coverage     | Front  | Side                         | Rear   | Max     | imum                | Minimum Floor Area |  |
|                       |             |                                      | (Square Feet)           | (Feet) | (Feet) (Pe | (Percentage) | (Feet) | (Feet)                       | (Feet) | He      | ight                | (Square Feet)      |  |
| 2                     | RB          | Residential — Two-Family             |                         |        |            |              |        |                              |        | Stories | Feet                |                    |  |
| 3A                    | RC          | Residential — Multifamily            |                         |        |            |              |        |                              |        |         |                     |                    |  |
| 3B                    | RD          | Residential — Senior Housing         |                         |        |            |              |        |                              |        |         |                     |                    |  |
| 4A                    | RM          | Residential — Single-Family Attached |                         |        |            |              |        |                              |        |         |                     |                    |  |
| 4B                    | BA          | Business — Office                    |                         |        |            |              |        |                              |        |         |                     |                    |  |
| 4C                    | BB          | Business – Retail                    |                         |        |            |              |        |                              |        |         |                     |                    |  |
| 5A                    | I           | Industrial                           |                         |        |            |              |        |                              |        |         |                     |                    |  |
| 5B                    | 10          | Industrial/Office                    |                         |        |            |              |        |                              |        |         |                     |                    |  |
| 5C                    | OB          | Office Building                      |                         |        |            |              |        |                              |        |         |                     |                    |  |
| 15A                   | UCBD        | Business District                    |                         |        |            |              |        |                              |        |         |                     |                    |  |
| 15B                   | UCBD-II     | Business District-II                 |                         |        |            |              |        |                              |        |         |                     |                    |  |
| 15C                   | С           | Cemetery                             |                         |        |            |              |        |                              |        |         |                     |                    |  |
| 15D                   | MH          | Medical/Health                       |                         |        |            |              |        |                              |        |         |                     |                    |  |
| 15E                   | HOD         | Historic Overlay District            |                         |        |            |              |        |                              |        |         |                     |                    |  |
| 15F                   | MUOD        | Mixed-Use Overlay District           |                         |        |            |              |        |                              |        |         |                     |                    |  |