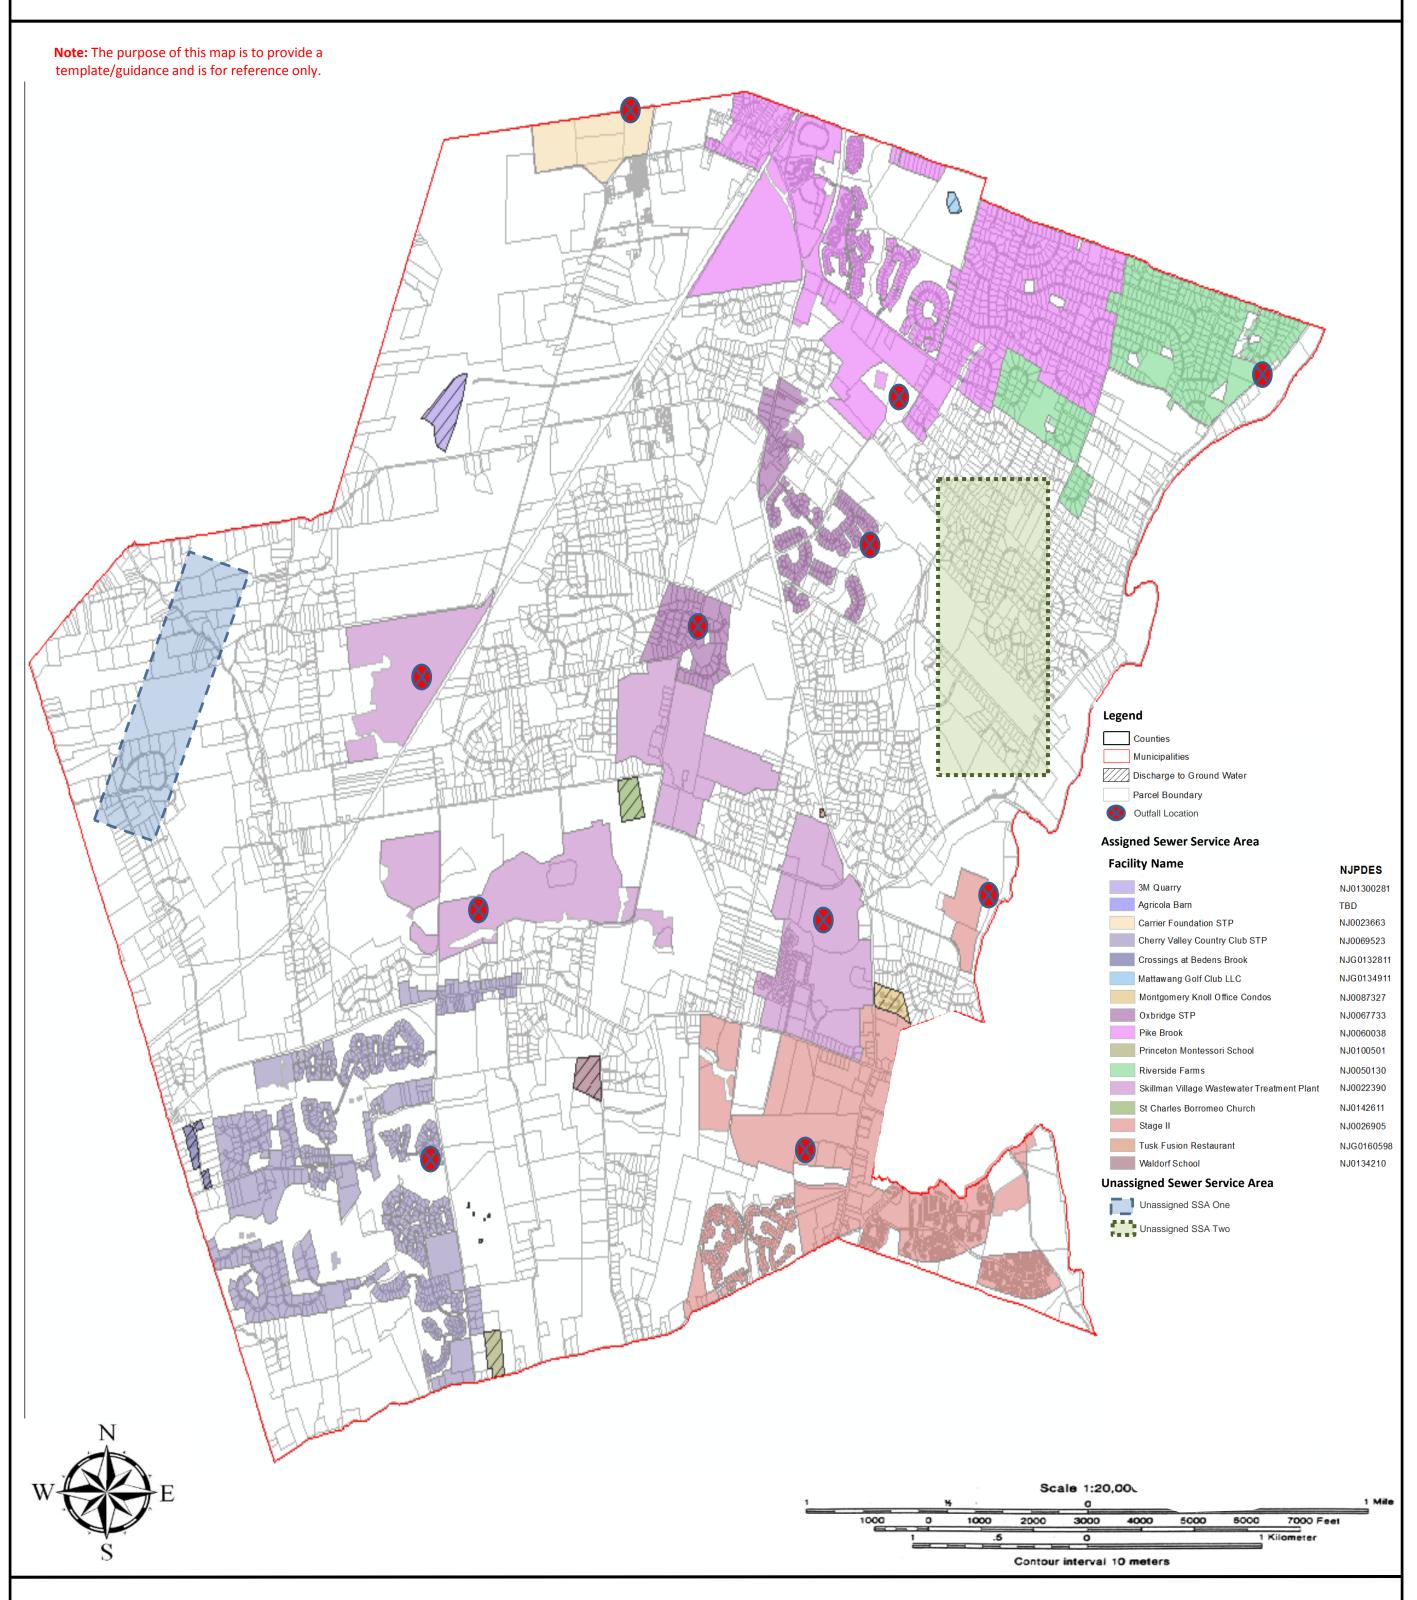

### (County/Municipal) Wastewater Management Plan Wastewater Service Area Map (Map No. 3)