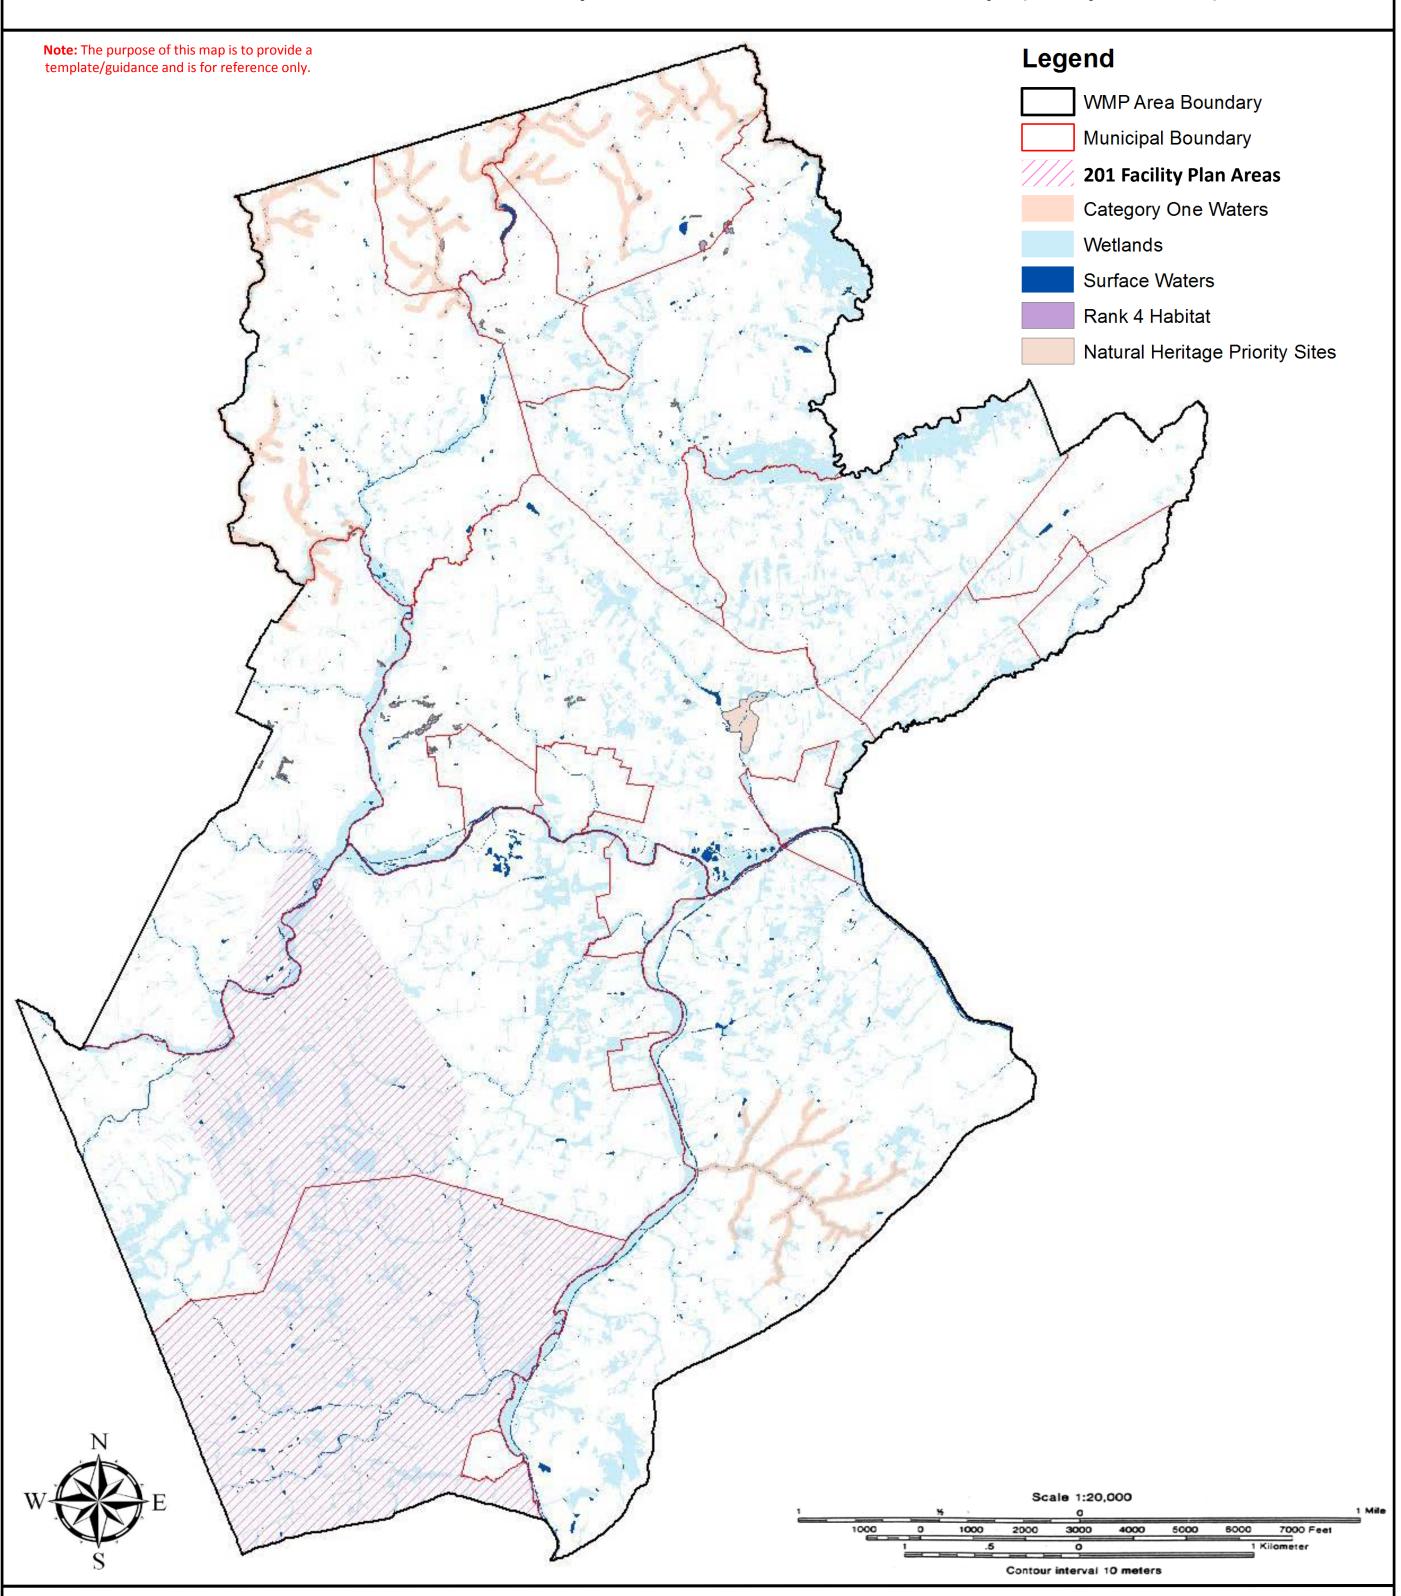

#### (County/Municipal) Wastewater Management Plan Selected Environmentally Sensitive Features Map (Map No. 2)

Development in areas mapped as environmentally sensitive features may be subject to special restrictions under Federal or State statutes or rules. Interested persons should check with the Department of Environmental Protection for the latest information. Depiction of environmental features shall be for general information purposes only, and shall not be construed to define the legal geographic jurisdiction of such statutes or rules

Company that Created Map Address of Company that Created Map Jane Doe (Creator of Map-Optional) Jane's Title – Optional

Default language /explanation of map if needed