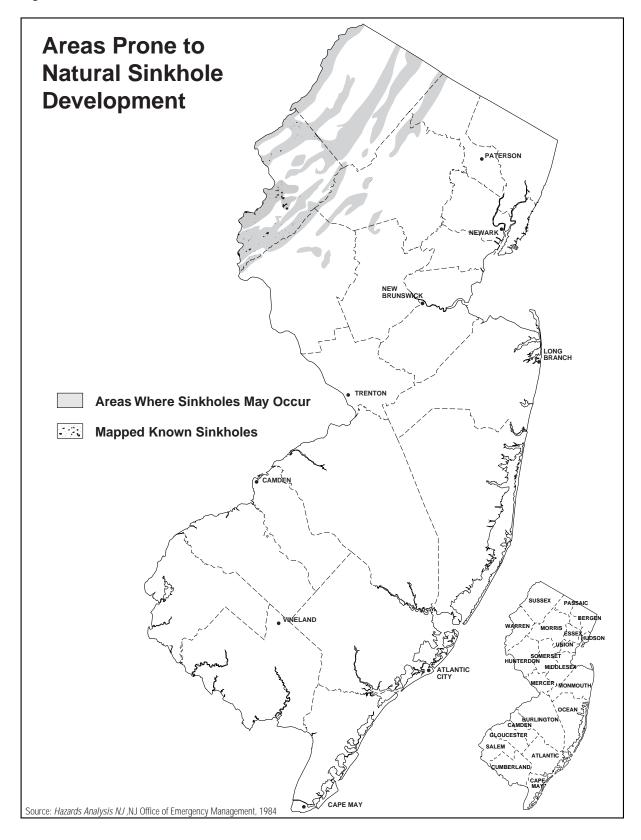

Figure 5-4 Area Prone to Natural Sinkholes

## **Table 1: Municipalities with Limestone Areas**

COUNTY MUNICIPALITIES

Hunterdon

Alexandria Township
Bethlehem Township
Bloomsbury Borough
Califon Borough
Clinton Township
Clinton Town

Hampton Borough Holland Township Lebanon Township Tewksbury Township Union Township

Morris

Chester Township Jefferson Township Mendham Township Mendham Borough Minehill Township Montville Township Morris Township Mount Olive Township Mt. Arlington Borough Randolph Township Rockaway Township Roxbury Township Washington Township Wharton Borough

Passaic

Bloomdale Township Ringwood Township Wanaque Borough
West Milford Township

Somerset

Bedminster Township Far Hills Borough

Andover Township

Peapack/Gladstone Borough

Sussex

Andover Borough Branchville Borough Byram Township Frankford Township Franklin Borough Fredon Township Green Township Hamburg Borough Hampton Township Hardyston Township Lafayette Township Montague Township Newton Town Ogdensburg Borough Sandyston Township Sparta Township Stillwater Township Vernon Township Walpack Township Wantage Township

Warren

Allamuchy Township Independence Township Alpha Borough **Knowlton Township** Belvidere Township Liberty Township Lopatcong Township Blairstown Township Franklin Township Mansfield Township Frelinghuysen Township Oxford Township Greenwich Township Phillipsburg Township Hackettstown Town Pohatcong Township Hardwick Township Washington Township Harmony Township Washington Borough Hope Township White Township

Source: New Jersey Geological Survey, 2005