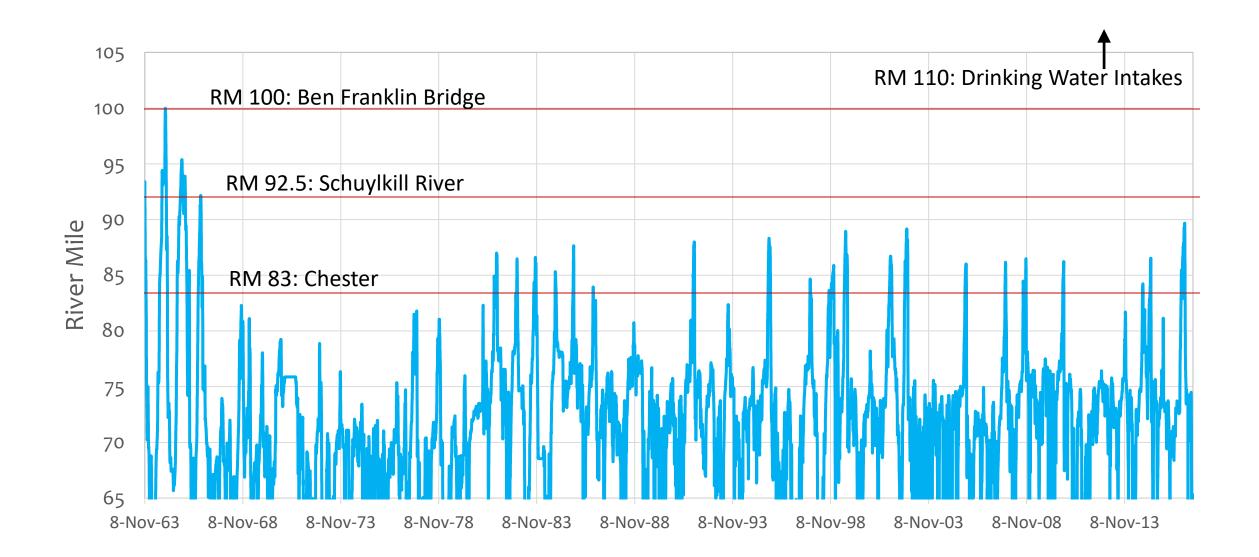

periods



# DRBC Drought Management Plans

Based on Storage and Salt Front Location







PHASED REDUCTIONS

| Drought | Flow Objectives |           |
|---------|-----------------|-----------|
| Status  | Montague        | Trenton   |
| Normal  | 1,750           | 3,000     |
| Watch   | 1,650           | 2,700     |
| Warning | 1,550           | 2,700     |
|         | SF: 1,100 -     | SF: 2,500 |

1.650

**Emergency** 



Lower-Basin Drought Flow Management



Lower Basin Drought - Flow Management



2,900

Basinwide plan is based on combined NYC storage. Lower Basin plan based on elevations in BZ and BM.

(1) Beltzville elev < 590' (2) Blue Marsh elev < 273'

Or has one of the two reservoirs spilled?

### Salt Front River Mile Location 1963 - 2016 7-day average 250 mg/l isochlor







# Future – Climate Change



## Have we seen the Drought of Record?



Pederson, et.al. Journal of Climate, Feb 2013

### Models



#### GCMs and RCPs

**GFDL** GISS **NCAR** CanES





RCP2.6 RCP4.5 RCP6.0 RCP8.5

#### Hydrologic Model (WATER)



Water Code, FFMP, Dockets

#### Flow Management Rules



#### **Operations**



**DRB-Planning Support** Tool

#### Salinity



EFDC -**Designated Use** 

GCM: Global Circulation Model

## Climate Change

Potential Differences in Average Monthly Reservoir Inflows in 2060
Based on High Emission Scenario



- Flows modestly increase
- Seasonality changes
- Higher temps means less snow
- Less snow means less snowmelt
- Increased evapotranspiration offsets increased precipitation



# Sea Level Rise





### Possible Sea Level Rise Impacts on Sal