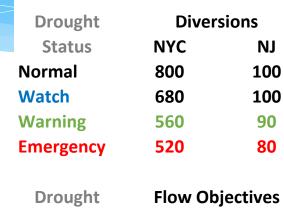

# DRBC Drought Management Plans

Based on Storage and Salt Front Location

PHASED REDUCTIONS

| Drought | Flow Objectives |           |
|---------|-----------------|-----------|
| Status  | Montague        | Trenton   |
| Normal  | 1,750           | 3,000     |
| Watch   | 1,650           | 2,700     |
| Warning | 1,550           | 2,700     |
|         | SF: 1,100 -     | SF: 2,500 |

1.650

**Emergency** 

Lower-Basin Drought Flow Management

Lower Basin Drought - Flow Management

2,900

Basinwide plan is based on combined NYC storage. Lower Basin plan based on elevations in BZ and BM.

(1) Beltzville elev < 590' (2) Blue Marsh elev < 273'