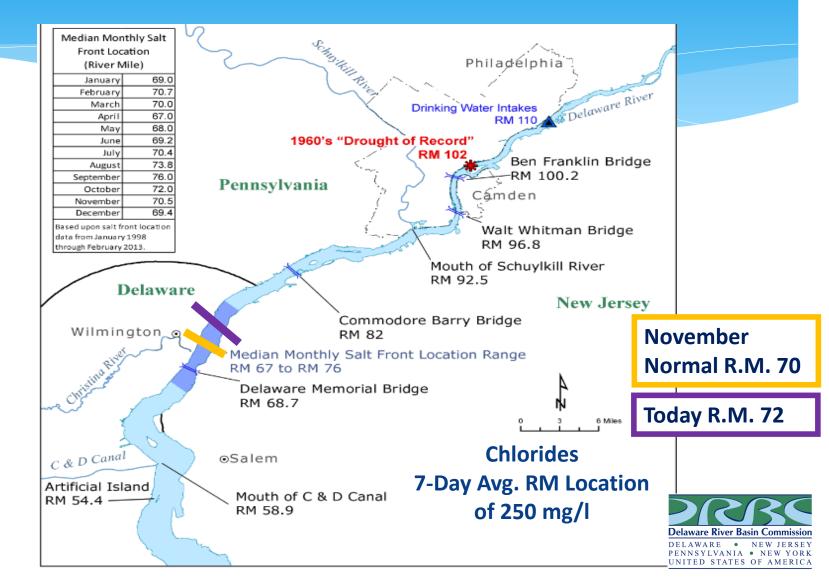

### Salt Front

### Salt Front River Mile Location 1963 - 2016 7-day average 250 mg/l isochlor