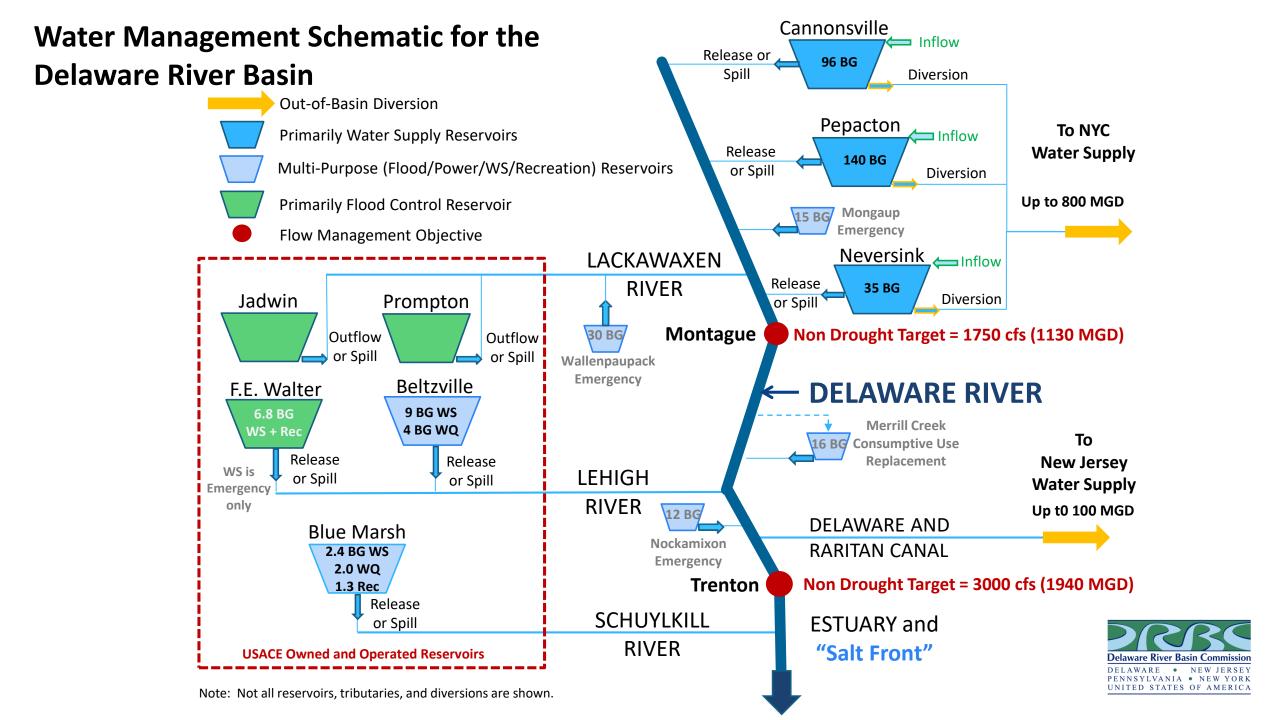

### Cannonsville Reservoir **New York** Pepacton Reservoir Neversink Reservoir Mongaup System Pennsylvania Lake Wallenpaupack 1,750 cfs 1,130 mgd F. E. Walter Reservoir New Beltzville Reservoir MORRES Jersey Merrill Creek Reservoir Blue Marsh Reservoir Nockamixon Reservoir 3.000 cfs ,940 mgd Marsh Creek Reservoir Maryland

#### **Sources of Water**

- NYC Reservoirs instream flow support - Montague)
- USACE Reservoirs (Flood and Recreation; DRBC - instream flow support – Trenton)
- Emergency (Private, PA)
- Consumptive Use Replacement (Thermoelectric)
- Dockets
- Others not shown

Flow at Montague and Trenton can be 60 percent or more from reservoir releases in dry periods