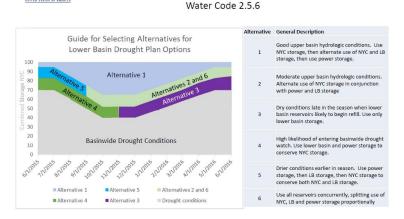

1.650

**Emergency** 

Lower-Basin Drought Flow Management

Lower Basin Drought - Flow Management

2,900

Basinwide plan is based on combined NYC storage. Lower Basin plan based on elevations in BZ and BM.

(1) Beltzville elev < 590' (2) Blue Marsh elev < 273'