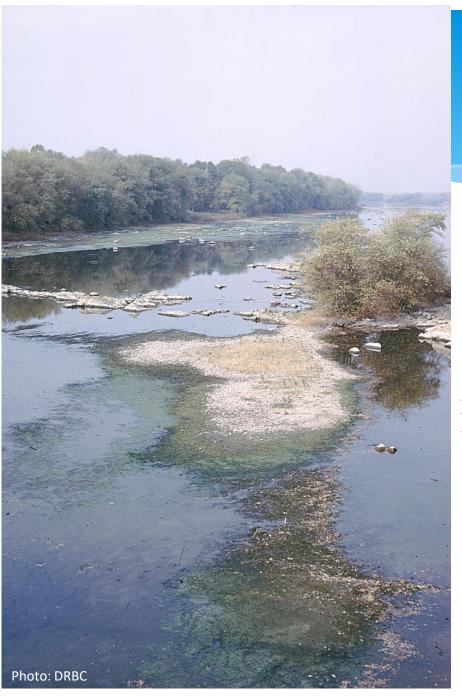

# Drought of Record

### Salt Front

### Salt Front River Mile Location 1963 - 2016 7-day average 250 mg/l isochlor