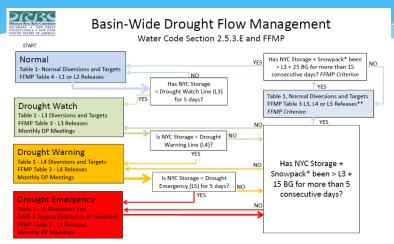

# DRBC Drought Management Plans

Based on Storage and Salt Front Location

PHASED REDUCTIONS

| Drought | Flow Objectives |           |
|---------|-----------------|-----------|
| Status  | Montague        | Trenton   |
| Normal  | 1,750           | 3,000     |
| Watch   | 1,650           | 2,700     |
| Warning | 1,550           | 2,700     |
|         | SF: 1,100 -     | SF: 2,500 |

1.650

**Emergency** 

Lower-Basin Drought Flow Management

Lower Basin Drought - Flow Management

2,900

Basinwide plan is based on combined NYC storage. Lower Basin plan based on elevations in BZ and BM.

(1) Beltzville elev < 590' (2) Blue Marsh elev < 273'

Or has one of the two reservoirs spilled?