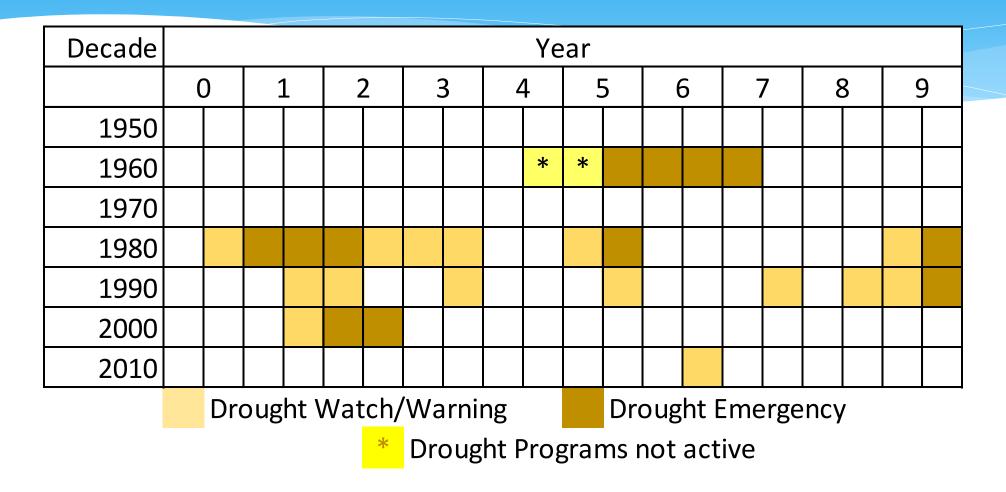

### Delaware River Basin Commission

### State of the Basin Flow Management and Climate Change

Amy L. Shallcross, P.E. Manager, Water Resource Operations

Water Resources Association of the Delaware River Basin 58<sup>th</sup> Annual Conference Strategies For a Sustainable Delaware River Basin November 6, 2019













## Trends in Temperature and Precipitation

#### Temperature



#### Precipitation





#### Difference Between Five Year Average Annual Flow and Annual Average Flow







#### Peak Flood Crests at Trenton, NJ





## August 1955



# Hurricane Diane: August 1955

DRB Flood of Record

Free Bridge Phillipsburg to Easton



File photo courtesy of lehighvalleylive.com

### **Basinwide Droughts**









# Drought of Record



#### Chenango Greene Delaware Broome **NEW YORK** PENNSYLVANIA Sullivan Wayne Lackawanna NEW YORK NEW JERSEY Luzerne Monroe Carbon Northampton. Schuylkill Berks Lancaster PENNSYLVÁNIA MARYLAND Delaware Bay Sussex PENNSYLVANIA . NEW YORK NITED STATES OF AMERICA DELAWARE

### Salt Front



### Cannonsville Reservoir **New York** Pepacton Reservoir Neversink Reservoir Mongaup System Pennsylvania Lake Wallenpaupack 1,750 cfs 1,130 mgd F. E. Walter Reservoir New Beltzville Reservoir MORRES Jersey Merrill Creek Reservoir Blue Marsh Reservoir Nockamixon Reservoir 3.000 cfs ,940 mgd Marsh Creek Reservoir Maryland

#### **Sources of Water**

- NYC Reservoirs instream flow support - Montague)
- USACE Reservoirs (Flood and Recreation; DRBC - instream flow support – Tren