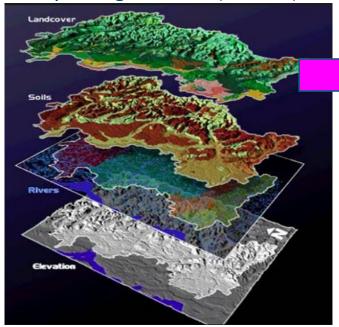

#### Chenango Greene Delaware Broome **NEW YORK** PENNSYLVANIA Sullivan Wayne Lackawanna NEW YORK NEW JERSEY Luzerne Monroe Carbon Northampton. Schuylkill Berks Lancaster PENNSYLVÁNIA MARYLAND Delaware Bay Sussex PENNSYLVANIA . NEW YORK NITED STATES OF AMERICA DELAWARE