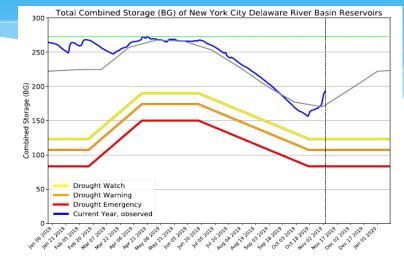

### **Basinwide Droughts**

# Drought of Record

# DRBC Drought Management Plans

Based on Storage and Salt Front Location

PHASED REDUCTIONS

| Drought | Flow Objectives |           |
|---------|-----------------|-----------|
| Status  | Montague        | Trenton   |
| Normal  | 1,750           | 3,000     |
| Watch   | 1,650           | 2,700     |
| Warning | 1,550           | 2,700     |
|         | SF: 1,100 -     | SF: 2,500 |