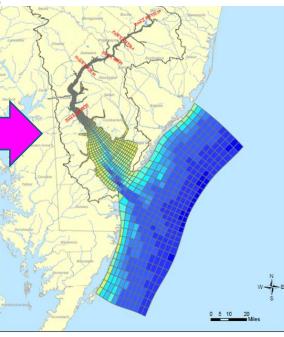

### Salt Front

### Salt Front River Mile Location 1963 - 2016 7-day average 250 mg/l isochlor