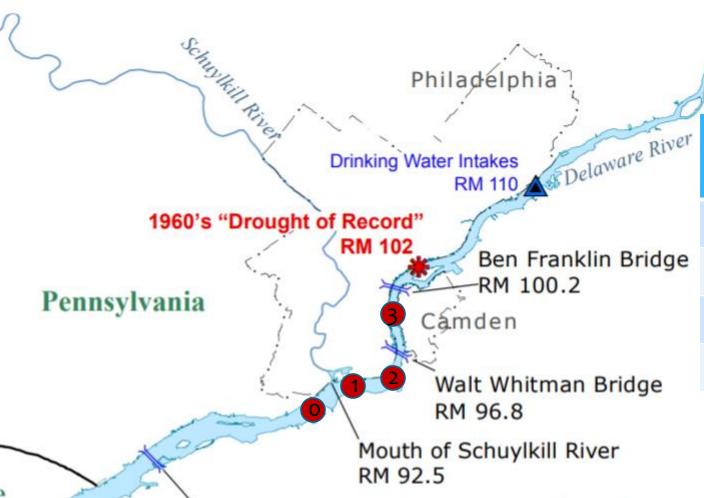

# Drought of Record

#### **Sources of Water**

- NYC Reservoirs instream flow support - Montague)
- USACE Reservoirs (Flood and Recreation; DRBC - instream flow support – Trenton)
- Emergency (Private, PA)
- Consumptive Use Replacement (Thermoelectric)
- Dockets
- Others not shown

Flow at Montague and Trenton can be 60 percent or more from reservoir releases in dry periods