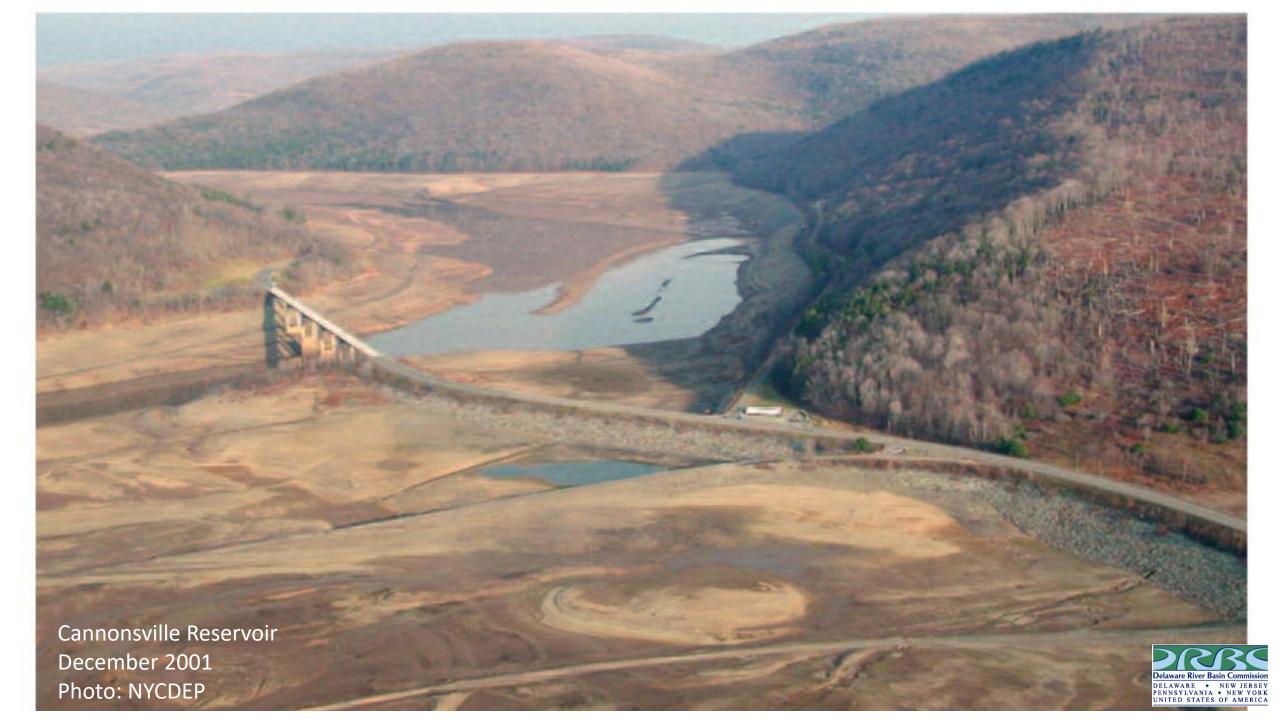

# Drought of Record

### Cannonsville Reservoir **New York** Pepacton Reservoir Neversink Reservoir Mongaup System Pennsylvania Lake Wallenpaupack 1,750 cfs 1,130 mgd F. E. Walter Reservoir New Beltzville Reservoir MORRES Jersey Merrill Creek Reservoir Blue Marsh Reservoir Nockamixon Reservoir 3.000 cfs ,940 mgd Marsh Creek Reservoir Maryland