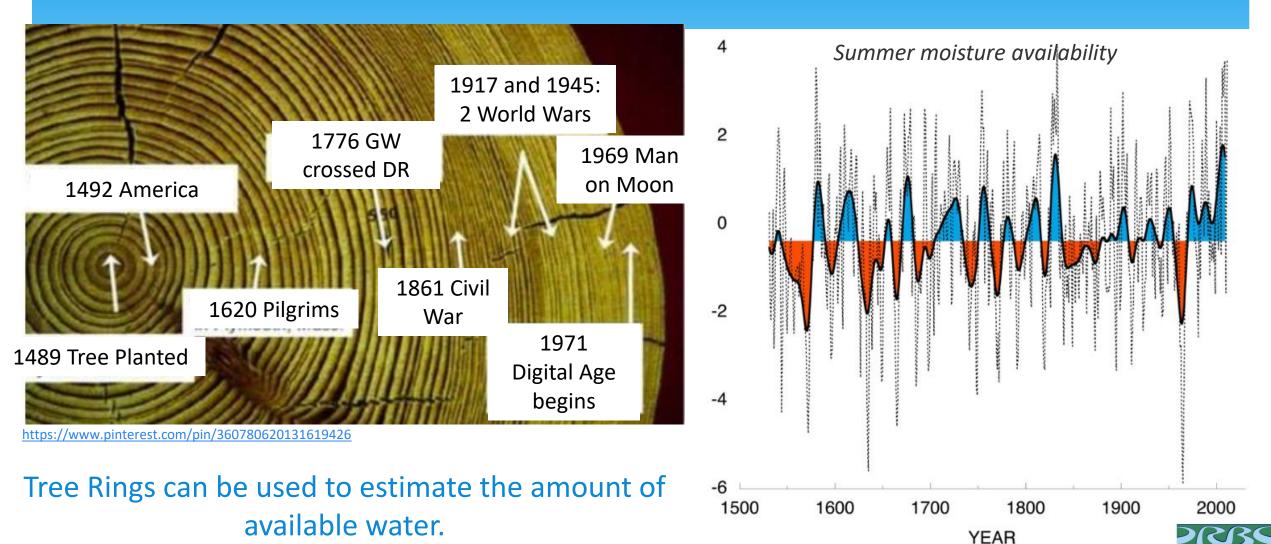

## Have we seen the Drought of Record?

Pederson, et.al. Journal of Climate, Feb 2013