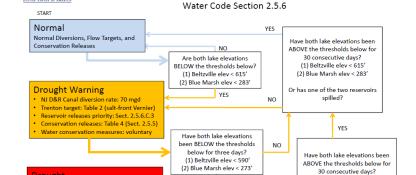

# DRBC Drought Management Plans

Based on Storage and Salt Front Location

PHASED REDUCTIONS

| Drought | Flow Objectives |           |
|---------|-----------------|-----------|
| Status  | Montague        | Trenton   |
| Normal  | 1,750           | 3,000     |
| Watch   | 1,650           | 2,700     |
| Warning | 1,550           | 2,700     |
|         | SF: 1,100 -     | SF: 2,500 |

1.650

**Emergency** 

Lower-Basin Drought Flow Management

Lower Basin Drought - Flow Management

2,900

Basinwide plan is based on combined NYC storage. Lower Basin plan based on elevations in BZ and BM.

(1) Beltzville elev < 590' (2) Blue Marsh elev < 273'

Or has one of the two reservoirs spilled?