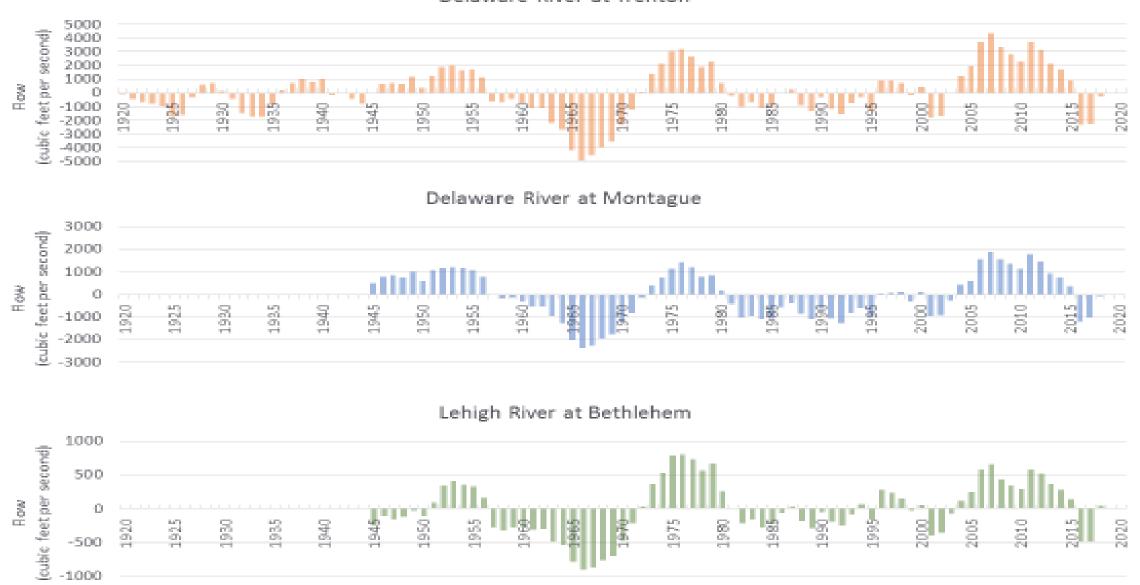

#### Difference Between Five Year Average Annual Flow and Annual Average Flow

#### Peak Flood Crests at Trenton, NJ