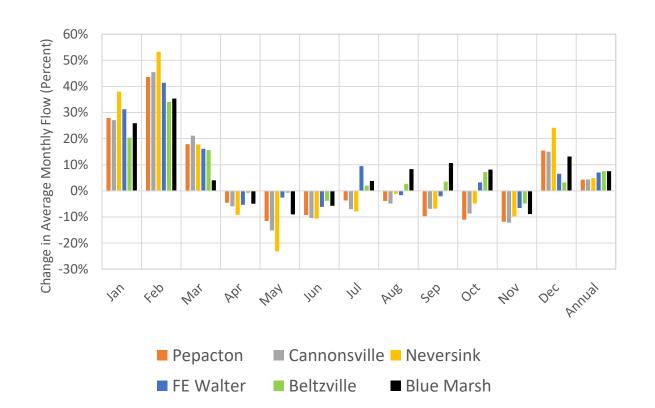

## Climate Change

Potential Differences in Average Monthly Reservoir Inflows in 2060
Based on High Emission Scenario

- Flows modestly increase
- Seasonality changes
- Higher temps means less snow
- Less snow means less snowmelt
- Increased evapotranspiration offsets increased precipitation