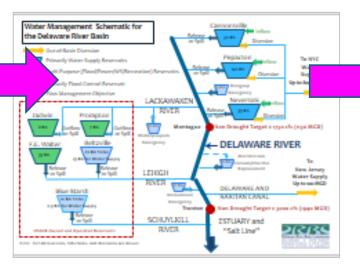

### Cannonsville Reservoir **New York** Pepacton Reservoir Neversink Reservoir Mongaup System Pennsylvania Lake Wallenpaupack 1,750 cfs 1,130 mgd F. E. Walter Reservoir New Beltzville Reservoir MORRES Jersey Merrill Creek Reservoir Blue Marsh Reservoir Nockamixon Reservoir 3.000 cfs ,940 mgd Marsh Creek Reservoir Maryland

#### **Sources of Water**

- NYC Reservoirs instream flow support - Montague)
- USACE Reservoirs (Flood and Recreation; DRBC - instream flow support – Trenton)
- Emergency (Private, PA)
- Consumptive Use Replacement (Thermoelectric)
- Dockets
- Others not shown

Flow at Montague and Trenton can be 60 percent or more from reservoir releases in dry periods