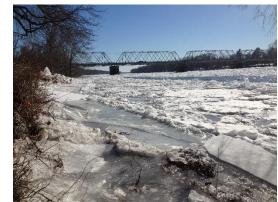

#### Peak Flood Crests at Trenton, NJ

## August 1955

# Hurricane Diane: August 1955

DRB Flood of Record

Free Bridge Phillipsburg to Easton

File photo courtesy of lehighvalleylive.com