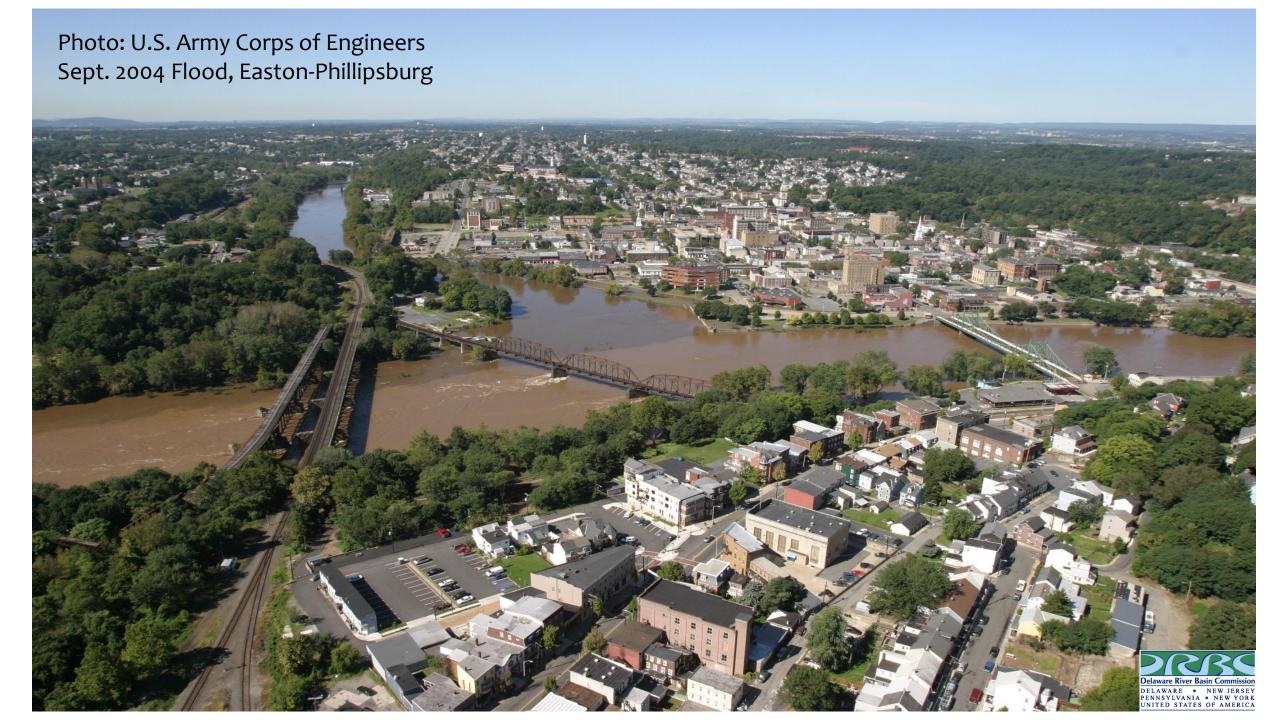

## August 1955

# Hurricane Diane: August 1955

DRB Flood of Record

Free Bridge Phillipsburg to Easton

File photo courtesy of lehighvalleylive.com