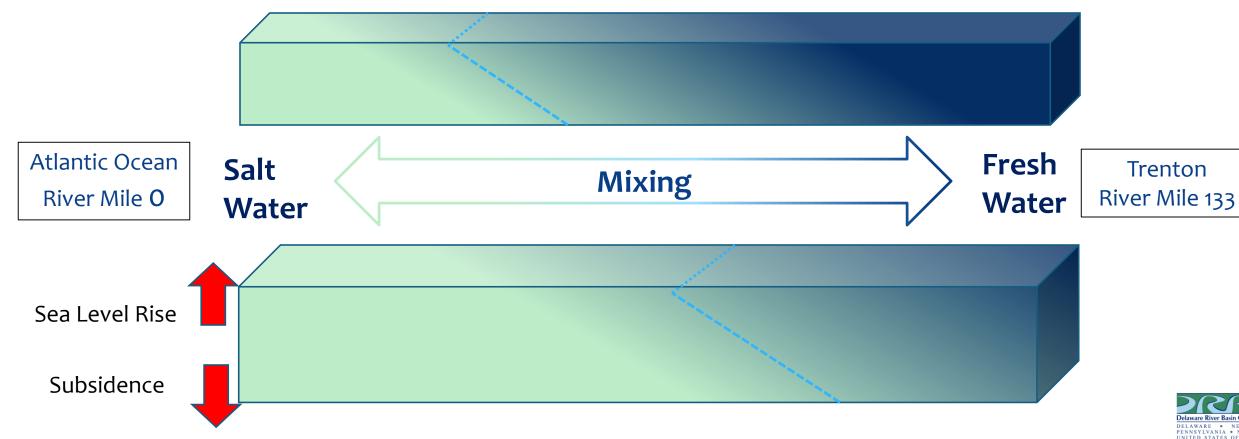

# Sea Level Rise

### Possible Sea Level Rise Impacts on Salt Front

Median Monthly Salt Front Location (River Mile)

| The state of the s |      |
|--------------------------------------------------------------------------------------------------------------------------------------------------------------------------------------------------------------------------------------------------------------------------------------------------------------------------------------------------------------------------------------------------------------------------------------------------------------------------------------------------------------------------------------------------------------------------------------------------------------------------------------------------------------------------------------------------------------------------------------------------------------------------------------------------------------------------------------------------------------------------------------------------------------------------------------------------------------------------------------------------------------------------------------------------------------------------------------------------------------------------------------------------------------------------------------------------------------------------------------------------------------------------------------------------------------------------------------------------------------------------------------------------------------------------------------------------------------------------------------------------------------------------------------------------------------------------------------------------------------------------------------------------------------------------------------------------------------------------------------------------------------------------------------------------------------------------------------------------------------------------------------------------------------------------------------------------------------------------------------------------------------------------------------------------------------------------------------------------------------------------------|------|
| January                                                                                                                                                                                                                                                                                                                                                                                                                                                                                                                                                                                                                                                                                                                                                                                                                                                                                                                                                                                                                                                                                                                                                                                                                                                                                                                                                                                                                                                                                                                                                                                                                                                                                                                                                                                                                                                                                                                                                                                                                                                                                                                        | 69.0 |
| February                                                                                                                                                                                                                                                                                                                                                                                                                                                                                                                                                                                                                                                                                                                                                                                                                                                                                                                                                                                                                                                                                                                                                                                                                                                                                                                                                                                                                                                                                                                                                                                                                                                                                                                                                                                                                                                                                                                                                                                                                                                                                                                       | 70.7 |
| March                                                                                                                                                                                                                                                                                                                                                                                                                                                                                                                                                                                                                                                                                                                                                                                                                                                                                                                                                                                                                                                                                                                                                                                                                                                                                                                                                                                                                                                                                                                                                                                                                                                                                                                                                                                                                                                                                                                                                                                                                                                                                                                          | 70.0 |
| April                                                                                                                                                                                                                                                                                                                                                                                                                                                                                                                                                                                                                                                                                                                                                                                                                                                                                                                                                                                                                                                                                                                                                                                                                                                                                                                                                                                                                                                                                                                                                                                                                                                                                                                                                                                                                                                                                                                                                                                                                                                                                                                          | 67.0 |
| May                                                                                                                                                                                                                                                                                                                                                                                                                                                                                                                                                                                                                                                                                                                                                                                                                                                                                                                                                                                                                                                                                                                                                                                                                                                                                                                                                                                                                                                                                                                                                                                                                                                                                                                                                                                                                                                                                                                                                                                                                                                                                                                            | 68.0 |
| June                                                                                                                                                                                                                                                                                                                                                                                                                                                                                                                                                                                                                                                                                                                                                                                                                                                                                                                                                                                                                                                                                                                                                                                                                                                                                                                                                                                                                                                                                                                                                                                                                                                                                                                                                                                                                                                                                                                                                                                                                                                                                                                           | 69.2 |
| July                                                                                                                                                                                                                                                                                                                                                                                                                                                                                                                                                                                                                                                                                                                                                                                                                                                                                                                                                                                                                                                                                                                                                                                                                                                                                                                                                                                                                                                                                                                                                                                                                                                                                                                                                                                                                                                                                                                                                                                                                                                                                                                           | 70.4 |
| August                                                                                                                                                                                                                                                                                                                                                                                                                                                                                                                                                                                                                                                                                                                                                                                                                                                                                                                                                                                                                                                                                                                                                                                                                                                                                                                                                                                                                                                                                                                                                                                                                                                                                                                                                                                                                                                                                                                                                                                                                                                                                                                         | 73.8 |
| September                                                                                                                                                                                                                                                                                                                                                                                                                                                                                                                                                                                                                                                                                                                                                                                                                                                                                                                                                                                                                                                                                                                                                                                                                                                                                                                                                                                                                                                                                                                                                                                                                                                                                                                                                                                                                                                                                                                                                                                                                                                                                                                      | 76.0 |
| October                                                                                                                                                                                                                                                                                                                                                                                                                                                                                                                                                                                                                                                                                                                                                                                                                                                                                                                                                                                                                                                                                                                                                                                                                                                                                                                                                                                                                                                                                                                                                                                                                                                                                                                                                                                                                                                                                                                                                                                                                                                                                                                        | 72.0 |
| November                                                                                                                                                                                                                                                                                                                                                                                                                                                                                                                                                                                                                                                                                                                                                                                                                                                                                                                                                                                                                                                                                                                                                                                                                                                                                                                                                                                                                                                                                                                                                                                                                                                                                                                                                                                                                                                                                                                                                                                                                                                                                                                       | 70.5 |
| December                                                                                                                                                                                                                                                                                                                                                                                                                                                                                                                                                                                                                                                                                                                                                                                                                                                                                                                                                                                                                                                                                                                                                                                                                                                                                                                                                                                                                                                                                                                                                                                                                                                                                                                                                                                                                                                                                                                                                                                                                                                                                                                       | 69.4 |

Based upon salt front location data from January 1998 through February 2013.

Commodoro Barry Bridge

| Sea Level | River |
|-----------|-------|
| Rise (ft) | Mile  |
| 0         | 90    |
| 1         | 93    |
| 2         | 95    |
| 3         | 98    |