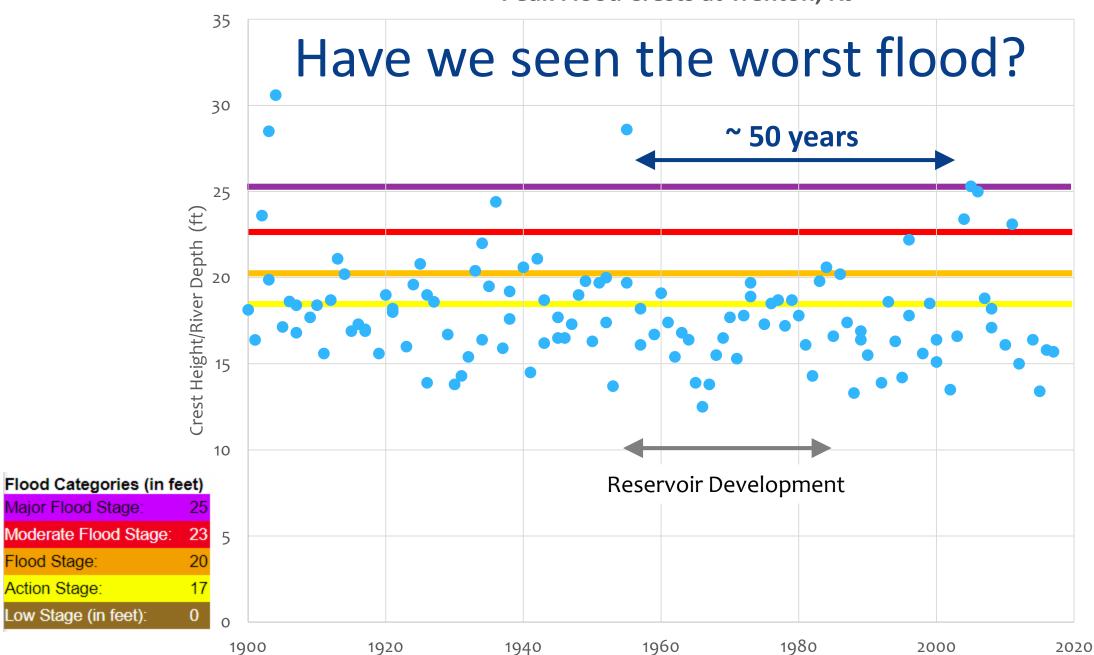

#### Peak Flood Crests at Trenton, NJ

## August 1955

# Hurricane Diane: August 1955

DRB Flood of Record

Free Bridge Phillipsburg to Easton

File photo courtesy of lehighvalleylive.com

Or has one of the two reservoirs spilled?

## Have we seen the Drought of Record?

Pederson, et.al. Journal of Climate, Feb 2013