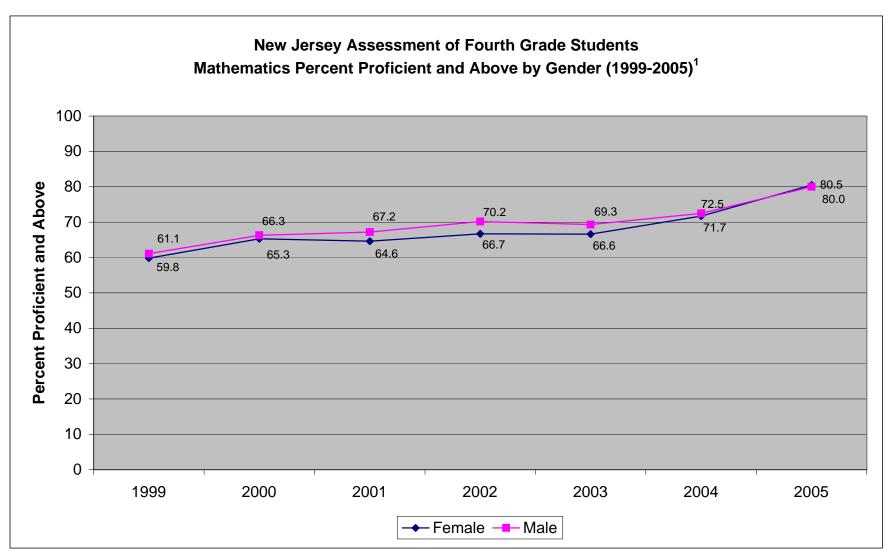

<sup>&</sup>lt;sup>1</sup>Elementary School Proficiency Assessment (ESPA), 1999-2002; New Jersey Assessment of Skills and Knowledge (NJ ASK4), 2003-2005. For Mathematics, 1999 was the standard setting year for the ESPA and NJ ASK4.