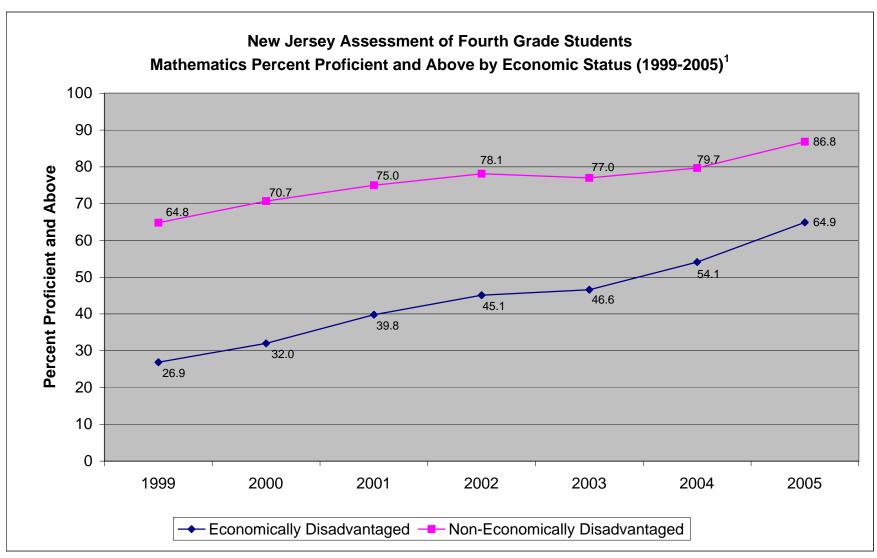

<sup>&</sup>lt;sup>1</sup>Elementary School Proficiency Assessment (ESPA), 1999-2002; New Jersey Assessment of Skills and Knowledge (NJ ASK4), 2003-2005. For Mathematics, 1999 was the standard setting year for the ESPA and NJ ASK4.