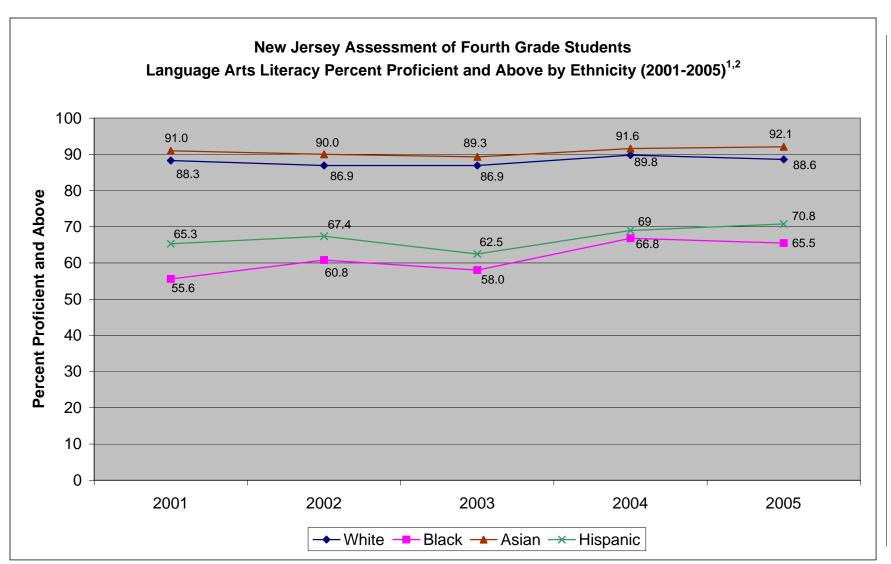

<sup>&</sup>lt;sup>2</sup>In 2005, ethnic groups do not include students who identified themselves as multiple ethnicities.

<sup>&</sup>lt;sup>1</sup>Elementary School Proficiency Assessment (ESPA), 1999-2002; New Jersey Assessment of Skills and Knowledge (NJ ASK4), 2003-2005. For Mathematics, 1999 was the standard setting year for the ESPA and NJ ASK4.

<sup>&</sup>lt;sup>2</sup>In 2005, ethnic groups do not include students who identified themselves as multiple ethnicities.

<sup>&</sup>lt;sup>1</sup>Elementary School Proficiency Assessment (ESPA), 2001-2002; New Jersey Assessment of Skills and Knowledge (NJ ASK4), 2003-2005. For Language Arts Literacy, 2001 was the standard setting year for the ESPA and NJ ASK4.