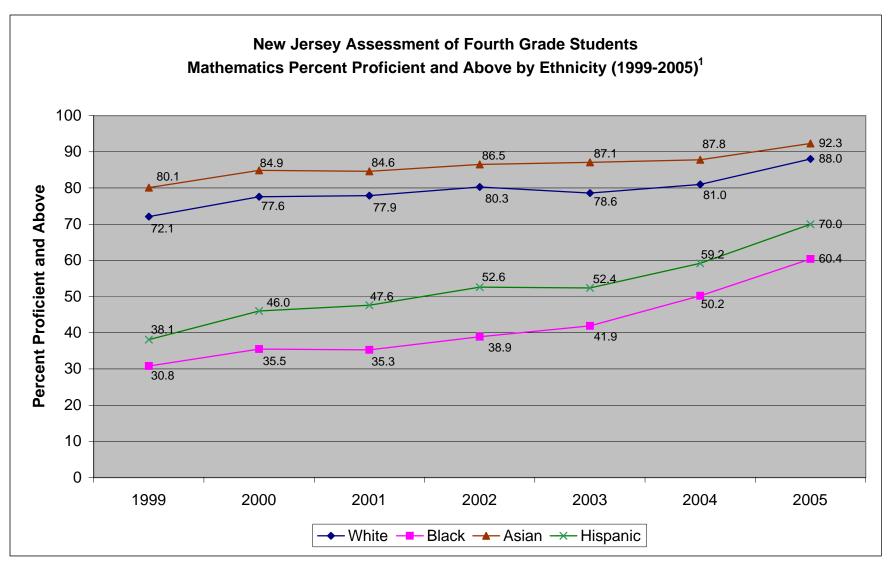

<sup>&</sup>lt;sup>1</sup>Elementary School Proficiency Assessment (ESPA), 1999-2002; New Jersey Assessment of Skills and Knowledge (NJ ASK4), 2003-2005. For Mathematics, 1999 was the standard setting year for the ESPA and NJ ASK4.