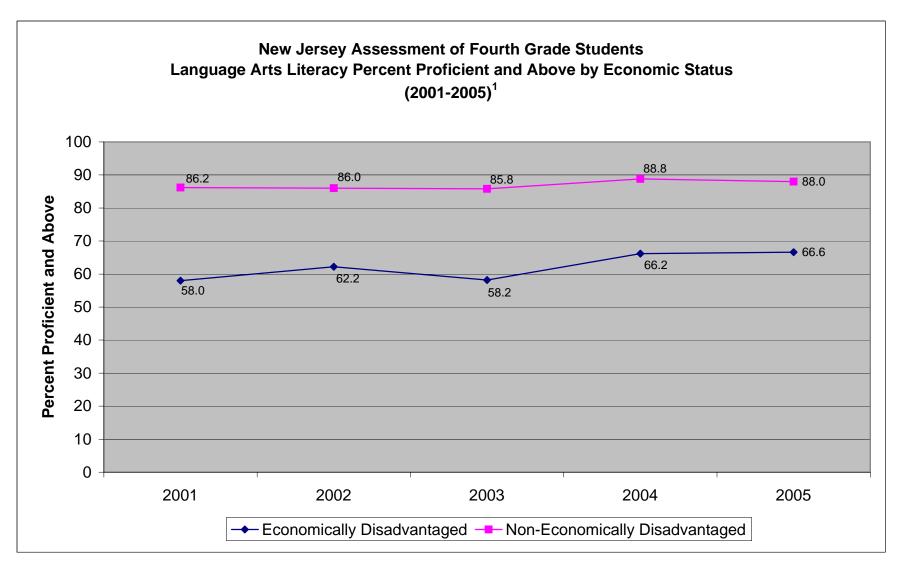

<sup>&</sup>lt;sup>1</sup>Elementary School Proficiency Assessment (ESPA), 2001-2002; New Jersey Assessment of Skills and Knowledge (NJ ASK4), 2003-2005. For Language Arts Literacy, 2001 was the standard setting year for the ESPA and NJ ASK4.