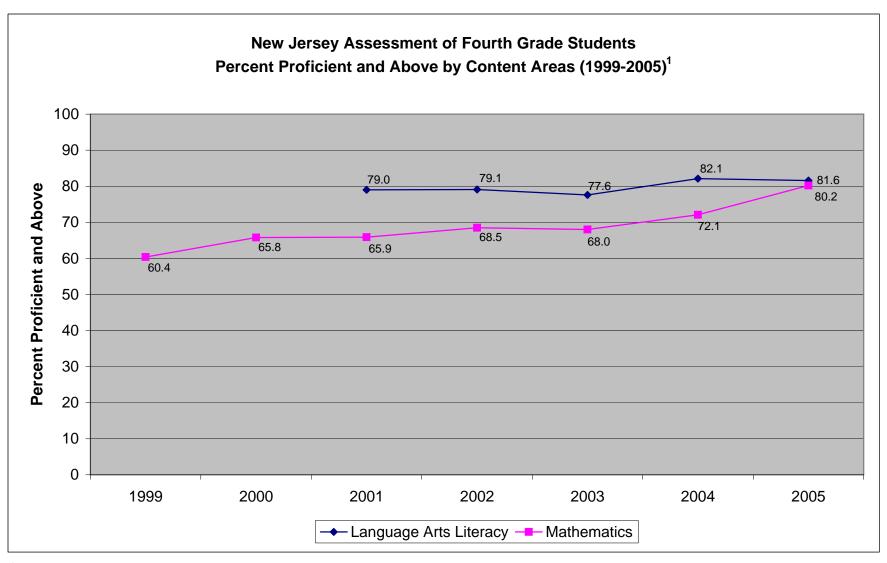

<sup>&</sup>lt;sup>1</sup>Elementary School Proficiency Assessment (ESPA),1999-2002; New Jersey Assessment of Skills and Knowledge (NJ ASK4), 2003-2005. For Language Arts Literacy, 2001 was the standard setting year for the ESPA and NJ ASK4. For Mathematics, 1999 was the standard setting year for the ESPA and NJ ASK4.