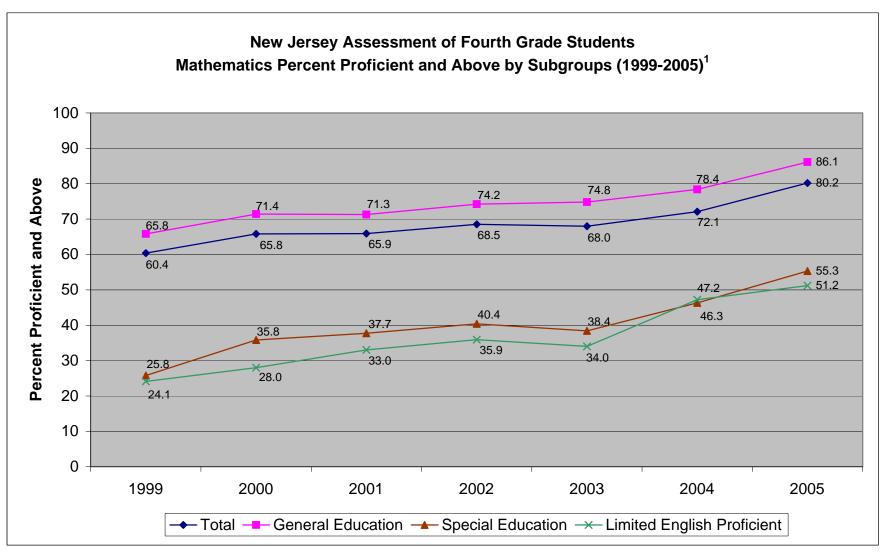

<sup>&</sup>lt;sup>1</sup>Elementary School Proficiency Assessment (ESPA), 1999-2002; New Jersey Assessment of Skills and Knowledge (NJ ASK4), 2003-2005. For Mathematics, 1999 was the standard setting year for the ESPA and NJ ASK4.