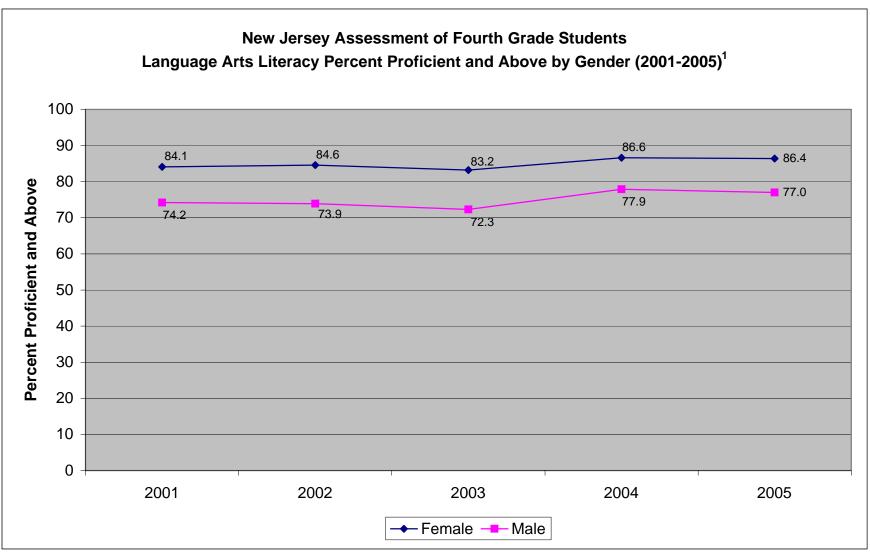

<sup>&</sup>lt;sup>2</sup>In 2005, ethnic groups do not include students who identified themselves as multiple ethnicities.

<sup>&</sup>lt;sup>1</sup>Elementary School Proficiency Assessment (ESPA), 2001-2002; New Jersey Assessment of Skills and Knowledge (NJ ASK4), 2003-2005. For Language Arts Literacy, 2001 was the standard setting year for the ESPA and NJ ASK4.