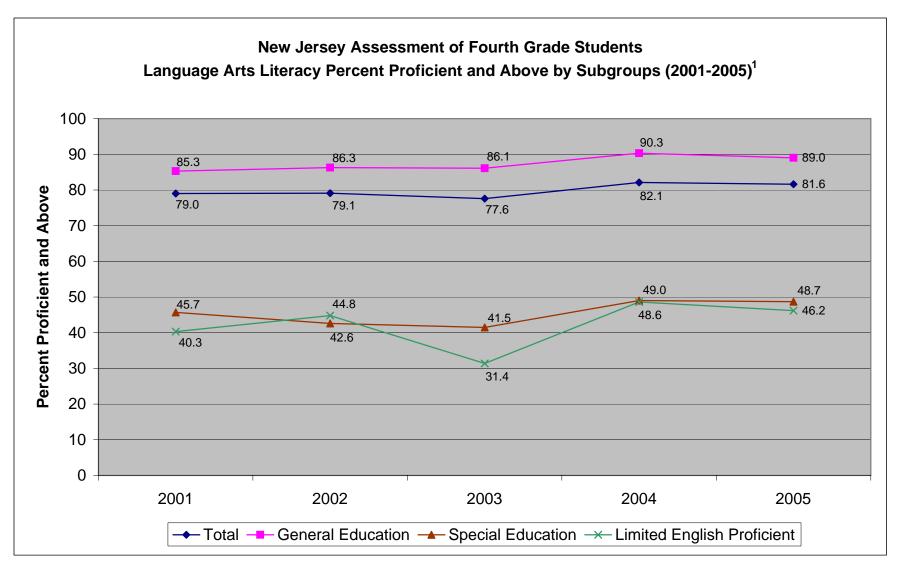

<sup>&</sup>lt;sup>1</sup>Elementary School Proficiency Assessment (ESPA), 2001-2002; New Jersey Assessment of Skills and Knowledge (NJ ASK4), 2003-2005. For Language Arts Literacy, 2001 was the standard setting year for the ESPA and NJ ASK4.