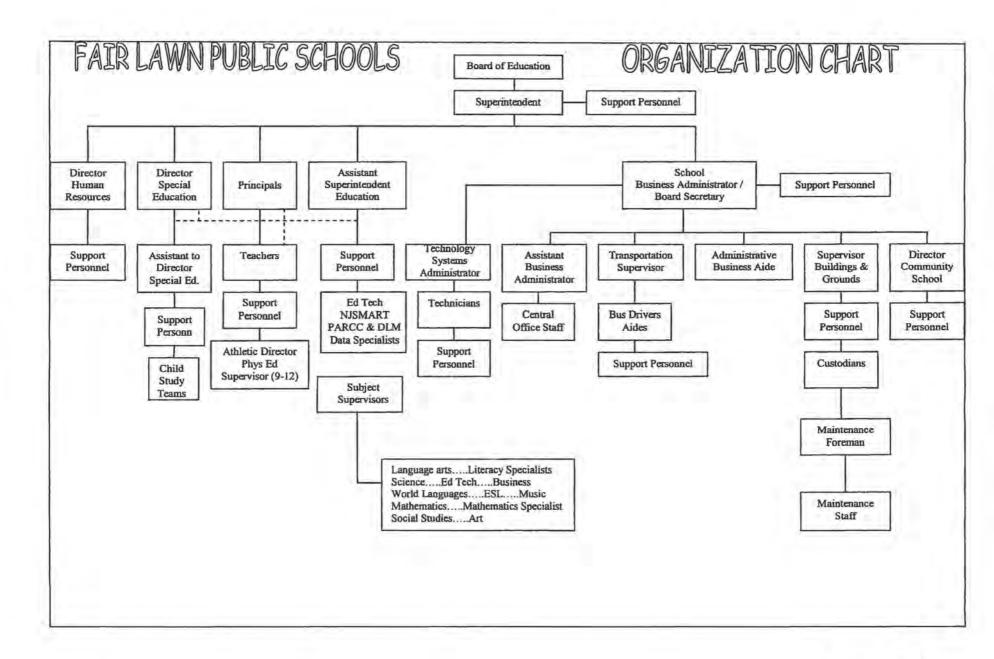

The comprehensive annual financial report is presented in four sections: introductory, financial, statistical and single audit. The introductory section includes this transmittal letter, the District's organizational chart and a list of principal officials. The financial section includes the basic financial statements and schedules, as well as the auditor's report thereon. The statistical section includes selected financial and demographic information, generally presented on a multi-year basis. The District is required to undergo an annual single audit in conformity with the provisions of the Single Audit Act Amendments of 1996 and the U.S. Office of Management and Budget Circular A-133, "Audits of State, Local Governments, and nonprofit organizations" and the State Treasury Circular Letter 04-04 OMB, "Single Audit Policy for Recipients of Federal Grants, State Grants and State Aid." Information related to this single audit, including the auditor's report on the internal control structure and compliance with applicable laws and regulations and findings and recommendations, are included in the single audit section of this report.