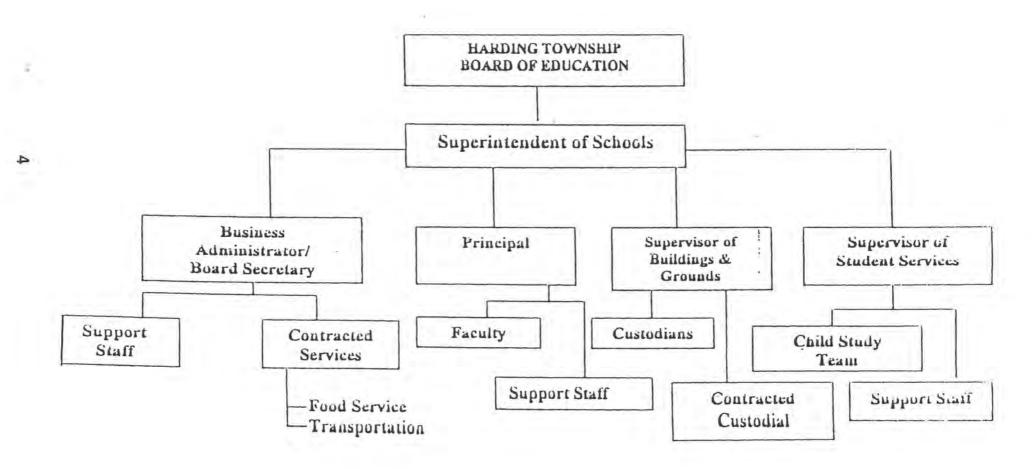

this report. The auditor's reports related specifically to the single audit are included in the single audit section of this report.

9) ACKNOWLEDGMENTS:

We would like to express our appreciation to the members of the Harding Township Board of Education for their concern in providing fiscal accountability to the citizens and taxpayers of the school district and thereby contributing their full support to the development and maintenance of our financial operation. The preparation of this report could not have been accomplished without the efficient and dedicated services of our financial and accounting staff.

Respectfully submitted,

Superintendent of Schools

Robert R. Brown
Interim Business Administrator/
Board Secretary

Robert R. Brown

## HARDING TOWNSHIP SCHOOL ORGANIZATIONAL CHART



#### TOWNSHIP OF HARDING BOARD OF EDUCATION NEW VERNON, NEW JERSEY

#### ROSTER OF OFFICIALS June 30, 2015

| Members of the Board of Education |                | Term Expires |
|-----------------------------------|----------------|--------------|
| Davor Gjivoje                     | President      | 2016         |
| John Flynn                        | Vice President | 2015         |
| Howard Kotkin                     | Member         | 2015         |
| Kim Macaulay                      | Member         | 2017         |
| Abi Singh                         | Member         | 2017         |

#### Other Officials

Dr. Alex Anemone, Superintendent of Schools

Mr. Robert Brown, Interim School Business Administrator/Board Secretary

Nathanya Simon, Board Attorney

Marc Zitomer, Board Attorne