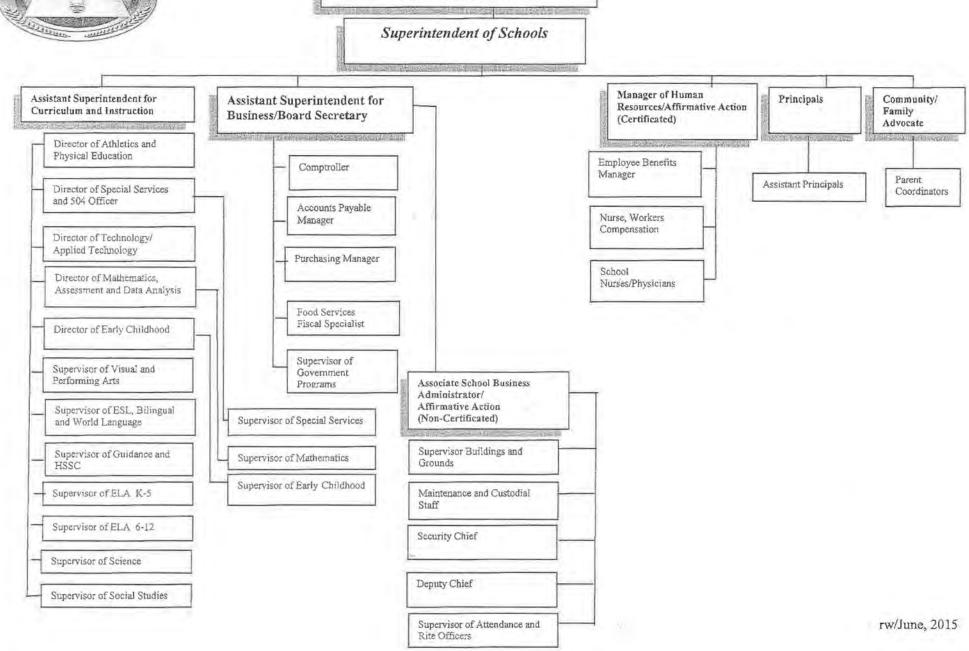

### OUTLINE OF CAFR

|            |                                                                                                                                                                                                                                                                                                                                                                                                                                                                                                                                                                                                                                                                                                                                                                                                                                                                                                                                                                                                                                                                                                                                                                                                                                                                                                                                                                                                                                                                                                                                                                                                                                                                                                                                                                                                                                                                                                                                                                                                                                                                                                                                | Page      |
|------------|--------------------------------------------------------------------------------------------------------------------------------------------------------------------------------------------------------------------------------------------------------------------------------------------------------------------------------------------------------------------------------------------------------------------------------------------------------------------------------------------------------------------------------------------------------------------------------------------------------------------------------------------------------------------------------------------------------------------------------------------------------------------------------------------------------------------------------------------------------------------------------------------------------------------------------------------------------------------------------------------------------------------------------------------------------------------------------------------------------------------------------------------------------------------------------------------------------------------------------------------------------------------------------------------------------------------------------------------------------------------------------------------------------------------------------------------------------------------------------------------------------------------------------------------------------------------------------------------------------------------------------------------------------------------------------------------------------------------------------------------------------------------------------------------------------------------------------------------------------------------------------------------------------------------------------------------------------------------------------------------------------------------------------------------------------------------------------------------------------------------------------|-----------|
| INTRODU    | CTORY SECTION                                                                                                                                                                                                                                                                                                                                                                                                                                                                                                                                                                                                                                                                                                                                                                                                                                                                                                                                                                                                                                                                                                                                                                                                                                                                                                                                                                                                                                                                                                                                                                                                                                                                                                                                                                                                                                                                                                                                                                                                                                                                                                                  |           |
| Let        | er of Transmittal                                                                                                                                                                                                                                                                                                                                                                                                                                                                                                                                                                                                                                                                                                                                                                                                                                                                                                                                                                                                                                                                                                                                                                                                                                                                                                                                                                                                                                                                                                                                                                                                                                                                                                                                                                                                                                                                                                                                                                                                                                                                                                              | 2         |
|            | anizational Chart                                                                                                                                                                                                                                                                                                                                                                                                                                                                                                                                                                                                                                                                                                                                                                                                                                                                                                                                                                                                                                                                                                                                                                                                                                                                                                                                                                                                                                                                                                                                                                                                                                                                                                                                                                                                                                                                                                                                                                                                                                                                                                              | 12        |
|            | ster of Officials                                                                                                                                                                                                                                                                                                                                                                                                                                                                                                                                                                                                                                                                                                                                                                                                                                                                                                                                                                                                                                                                                                                                                                                                                                                                                                                                                                                                                                                                                                                                                                                                                                                                                                                                                                                                                                                                                                                                                                                                                                                                                                              | 13        |
| Cor        | nsultants and Advisors                                                                                                                                                                                                                                                                                                                                                                                                                                                                                                                                                                                                                                                                                                                                                                                                                                                                                                                                                                                                                                                                                                                                                                                                                                                                                                                                                                                                                                                                                                                                                                                                                                                                                                                                                                                                                                                                                                                                                                                                                                                                                                         | 14        |
| FINANCIA   | L SECTION                                                                                                                                                                                                                                                                                                                                                                                                                                                                                                                                                                                                                                                                                                                                                                                                                                                                                                                                                                                                                                                                                                                                                                                                                                                                                                                                                                                                                                                                                                                                                                                                                                                                                                                                                                                                                                                                                                                                                                                                                                                                                                                      |           |
| Inde       | ependent Auditor's Report                                                                                                                                                                                                                                                                                                                                                                                                                                                                                                                                                                                                                                                                                                                                                                                                                                                                                                                                                                                                                                                                                                                                                                                                                                                                                                                                                                                                                                                                                                                                                                                                                                                                                                                                                                                                                                                                                                                                                                                                                                                                                                      | 16        |
|            | uired Supplementary Information - Part I                                                                                                                                                                                                                                                                                                                                                                                                                                                                                                                                                                                                                                                                                                                                                                                                                                                                                                                                                                                                                                                                                                                                                                                                                                                                                                                                                                                                                                                                                                                                                                                                                                                                                                                                                                                                                                                                                                                                                                                                                                                                                       |           |
| ,          | Management's Discussion and Analysis                                                                                                                                                                                                                                                                                                                                                                                                                                                                                                                                                                                                                                                                                                                                                                                                                                                                                                                                                                                                                                                                                                                                                                                                                                                                                                                                                                                                                                                                                                                                                                                                                                                                                                                                                                                                                                                                                                                                                                                                                                                                                           | 20        |
| BASIC FI   | NANCIAL STATEMENTS                                                                                                                                                                                                                                                                                                                                                                                                                                                                                                                                                                                                                                                                                                                                                                                                                                                                                                                                                                                                                                                                                                                                                                                                                                                                                                                                                                                                                                                                                                                                                                                                                                                                                                                                                                                                                                                                                                                                                                                                                                                                                                             |           |
| A. Distric | t-Wide Financial Statements                                                                                                                                                                                                                                                                                                                                                                                                                                                                                                                                                                                                                                                                                                                                                                                                                                                                                                                                                                                                                                                                                                                                                                                                                                                                                                                                                                                                                                                                                                                                                                                                                                                                                                                                                                                                                                                                                                                                                                                                                                                                                                    |           |
| A-1        |                                                                                                                                                                                                                                                                                                                                                                                                                                                                                                                                                                                                                                                                                                                                                                                                                                                                                                                                                                                                                                                                                                                                                                                                                                                                                                                                                                                                                                                                                                                                                                                                                                                                                                                                                                                                                                                                                                                                                                                                                                                                                                                                | 29        |
| A-2        | Statement of Activities                                                                                                                                                                                                                                                                                                                                                                                                                                                                                                                                                                                                                                                                                                                                                                                                                                                                                                                                                                                                                                                                                                                                                                                                                                                                                                                                                                                                                                                                                                                                                                                                                                                                                                                                                                                                                                                                                                                                                                                                                                                                                                        | 30        |
| B. Fund i  | inancial Statements:                                                                                                                                                                                                                                                                                                                                                                                                                                                                                                                                                                                                                                                                                                                                                                                                                                                                                                                                                                                                                                                                                                                                                                                                                                                                                                                                                                                                                                                                                                                                                                                                                                                                                                                                                                                                                                                                                                                                                                                                                                                                                                           |           |
| Gov        | vernmental Funds:                                                                                                                                                                                                                                                                                                                                                                                                                                                                                                                                                                                                                                                                                                                                                                                                                                                                                                                                                                                                                                                                                                                                                                                                                                                                                                                                                                                                                                                                                                                                                                                                                                                                                                                                                                                                                                                                                                                                                                                                                                                                                                              |           |
| B-1        | Esterios enesetutoron contrata | 33        |
| B-2        | ■ The part of the Property     | 34        |
| B-3        | Reconciliation of the Statement of Revenues, Expenditures and Changes in Fund Balances of Governmental Funds to the Statement of Activities                                                                                                                                                                                                                                                                                                                                                                                                                                                                                                                                                                                                                                                                                                                                                                                                                                                                                                                                                                                                                                                                                                                                                                                                                                                                                                                                                                                                                                                                                                                                                                                                                                                                                                                                                                                                                                                                                                                                                                                    | 35        |
| Pro        | prietary Funds:                                                                                                                                                                                                                                                                                                                                                                                                                                                                                                                                                                                                                                                                                                                                                                                                                                                                                                                                                                                                                                                                                                                                                                                                                                                                                                                                                                                                                                                                                                                                                                                                                                                                                                                                                                                                                                                                                                                                                                                                                                                                                                                |           |
| B-4        | Statement of Net Position                                                                                                                                                                                                                                                                                                                                                                                                                                                                                                                                                                                                                                                                                                                                                                                                                                                                                                                                                                                                                                                                                                                                                                                                                                                                                                                                                                                                                                                                                                                                                                                                                                                                                                                                                                                                                                                                                                                                                                                                                                                                                                      | 37        |
| B-5        | Statement of Revenues, Expenses and Changes in Fund Net Position                                                                                                                                                                                                                                                                                                                                                                                                                                                                                                                                                                                                                                                                                                                                                                                                                                                                                                                                                                                                                                                                                                                                                                                                                                                                                                                                                                                                                                                                                                                                                                                                                                                                                                                                                                                                                                                                                                                                                                                                                                                               | 38        |
| B-6        | Statements of Cash Flows                                                                                                                                                                                                                                                                                                                                                                                                                                                                                                                                                                                                                                                                                                                                                                                                                                                                                                                                                                                                                                                                                                                                                                                                                                                                                                                                                                                                                                                                                                                                                                                                                                                                                                                                                                                                                                                                                                                                                                                                                                                                                                       | 39        |
| Fid        | uciary Funds:                                                                                                                                                                                                                                                                                                                                                                                                                                                                                                                                                                                                                                                                                                                                                                                                                                                                                                                                                                                                                                                                                                                                                                                                                                                                                                                                                                                                                                                                                                                                                                                                                                                                                                                                                                                                                                                                                                                                                                                                                                                                                                                  |           |
| B-7        | Statement of Fiduciary Net Position                                                                                                                                                                                                                                                                                                                                                                                                                                                                                                                                                                                                                                                                                                                                                                                                                                                                                                                                                                                                                                                                                                                                                                                                                                                                                                                                                                                                                                                                                                                                                                                                                                                                                                                                                                                                                                                                                                                                                                                                                                                                                            | 41        |
| B-8        | Statement of Change in Fiduciary Net Position                                                                                                                                                                                                                                                                                                                                                                                                                                                                                                                                                                                                                                                                                                                                                                                                                                                                                                                                                                                                                                                                                                                                                                                                                                                                                                                                                                                                                                                                                                                                                                                                                                                                                                                                                                                                                                                                                                                                                                                                                                                                                  | 42        |
| Not        | es to the Financial Statements                                                                                                                                                                                                                                                                                                                                                                                                                                                                                                                                                                                                                                                                                                                                                                                                                                                                                                                                                                                                                                                                                                                                                                                                                                                                                                                                                                                                                                                                                                                                                                                                                                                                                                                                                                                                                                                                                                                                                                                                                                                                                                 | 43        |
| Rec        | uired Supplementary Information - Part II                                                                                                                                                                                                                                                                                                                                                                                                                                                                                                                                                                                                                                                                                                                                                                                                                                                                                                                                                                                                                                                                                                                                                                                                                                                                                                                                                                                                                                                                                                                                                                                                                                                                                                                                                                                                                                                                                                                                                                                                                                                                                      |           |
| C. Budge   | tary Comparison Schedules:                                                                                                                                                                                                                                                                                                                                                                                                                                                                                                                                                                                                                                                                                                                                                                                                                                                                                                                                                                                                                                                                                                                                                                                                                                                                                                                                                                                                                                                                                                                                                                                                                                                                                                                                                                                                                                                                                                                                                                                                                                                                                                     |           |
| C-1        | Budgetary Comparison Schedule - General Fund                                                                                                                                                                                                                                                                                                                                                                                                                                                                                                                                                                                                                                                                                                                                                                                                                                                                                                                                                                                                                                                                                                                                                                                                                                                                                                                                                                                                                                                                                                                                                                                                                                                                                                                                                                                                                                                                                                                                                                                                                                                                                   | 69        |
|            | Combining Schedule of Revenues, Expenditures, and Changes in Fund                                                                                                                                                                                                                                                                                                                                                                                                                                                                                                                                                                                                                                                                                                                                                                                                                                                                                                                                                                                                                                                                                                                                                                                                                                                                                                                                                                                                                                                                                                                                                                                                                                                                                                                                                                                                                                                                                                                                                                                                                                                              |           |
|            | Balance - Budget and Actual                                                                                                                                                                                                                                                                                                                                                                                                                                                                                                                                                                                                                                                                                                                                                                                                                                                                                                                                                                                                                                                                                                                                                                                                                                                                                                                                                                                                                                                                                                                                                                                                                                                                                                                                                                                                                                                                                                                                                                                                                                                                                                    | 81        |
| C-1        | Community Development Block Grant - Budget and Actual                                                                                                                                                                                                                                                                                                                                                                                                                                                                                                                                                                                                                                                                                                                                                                                                                                                                                                                                                                                                                                                                                                                                                                                                                                                                                                                                                                                                                                                                                                                                                                                                                                                                                                                                                                                                                                                                                                                                                                                                                                                                          | N/A<br>85 |
| 0-2        | Duagotary Companson Conedule - Opeolal Neverlue Fullu                                                                                                                                                                                                                                                                                                                                                                                                                                                                                                                                                                                                                                                                                                                                                                                                                                                                                                                                                                                                                                                                                                                                                                                                                                                                                                                                                                                                                                                                                                                                                                                                                                                                                                                                                                                                                                                                                                                                                                                                                                                                          | 00        |