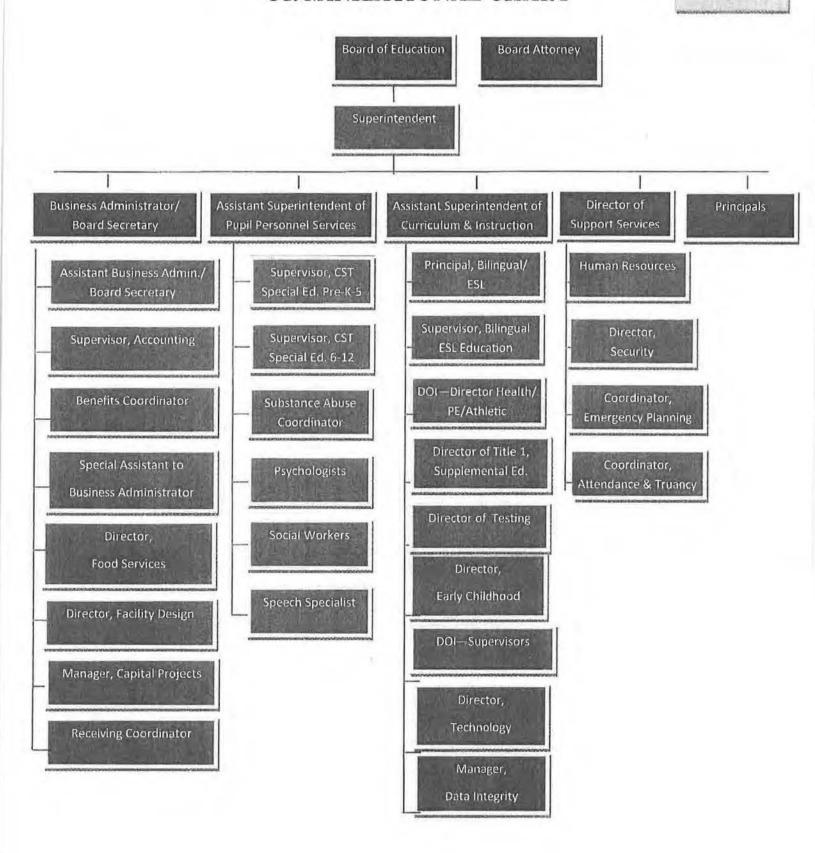

ditor's reports related specifically to the single audit are included in the single audit section of this report.
- ACKNOWLEDGEMENTS: We would like to express our appreciation to the members of the New Brunswick School Board for their concern in providing fiscal accountability to the citizens and taxpayers of the school district and thereby contributing their full support to the development and maintenance of our financial operation. The preparation of this report could not have been accomplished without the efficient and dedicated services of our financial and accounting staff.

Respectfully Submitted,

Aubrey A. Johnson

Superintendent of Schools

Richard D. Jannarone

Business Administrator/Board Secretary

# NEW BRUNSWICK BOARD OF EDUCATION ORGANIZATIONAL CHART

SCHOOL YEAR 2014/2015



#### NEW BRUNSWICK CITY SCHOOL DISTRICT NEW BRUNSWICK, NEW JERSEY

#### ROSTER OF OFFICIALS

#### AT JUNE 30, 2015

| Members of the Board of Education | Term<br>Expires |
|-----------------------------------|-----------------|
| Patricia Sadowski, President      | 2016            |
| Erma Seawood, Vice President      | 2017            |
| Dale Caldwell                     | 2017            |
| Ronald Hush                       | 2018            |
| Benito Ortiz                      | 2016            |
| Franchesca Rodriguez              | 2018            |
| Jennifer Shukaitis                | 2016            |
| Edward Spencer                    | 2018            |
| Patricia Varela                   | 2017            |

#### Other Officials

Richard M. Kaplan, Superintendent

Richard