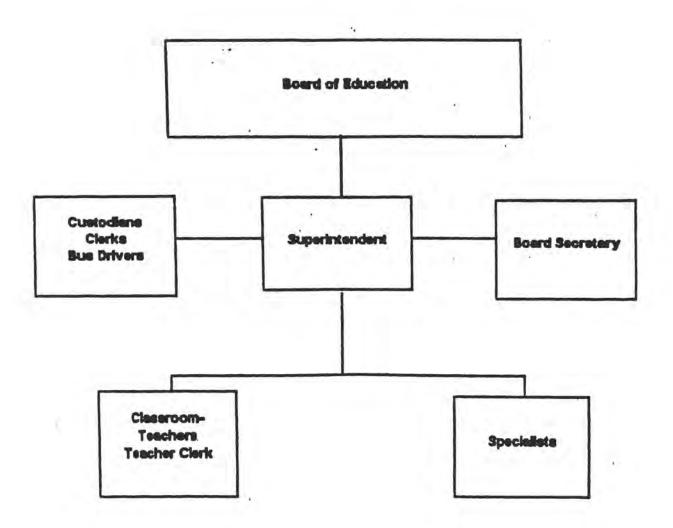

r Letter 04-04 OMB. The auditor's report on the general purpose financial section statements and combining and individual statements and schedules is included in the financial section of this report. The auditor's reports related specifically to the single audit are included in the single audit section of this report.
- 10. ACKNOWLEDGEMENTS: We would like to express our appreciation to the members of the Sandyston-Walpack Board for their concern in providing fiscal accountability to the citizens and taxpayers of the school district and thereby contributing their full support to the development and maintenance of our financial operation.

Respectfully submitted,

Martin G. Sumpman

Interim Superintendent

Carole Kylish

Kylish

Board Secretary

LAYTON, NEW JERSEY

### ORGANIZATIONAL CHART



### SANDYSTON-WALPACK CONSOLIDATED BOARD OF EDUCATION LAYTON, NEW JERSEY

#### ROSTER OF OFFICIALS JUNE 30, 2015

| Members of Board of I | Education | Term Expires |
|-----------------------|-----------|--------------|
| Ann Gillerlane        | President | 2015         |
| Patricia Coogan       | Member    | 2016         |
| Brenda Cucchiara      | Member    | 2016         |
| Joseph Falchetta III  | Member    | 2015         |
| Colleen Hewitt        | Member    | 2017         |
| Michael Milligan III  | Member    | 2016         |
| Kelli Pastor          | Member    | 2015         |
| Jo-Ann Williamson     | Member    | 2017         |
| Walpack Seat          | Vacant    |              |

#### Other Officials

Martin G. Sumpman, Interim Superintendent

Carole Kylish, Board Secretary

Loi