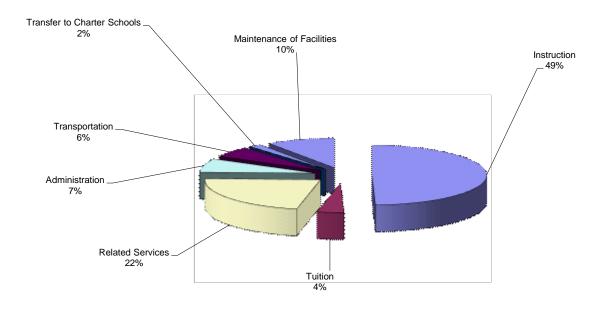

### Sources of Revenue for 2015

The total cost of all program and services was \$231,943,211.87. Instruction comprises 49 percent of District expenses.

### **Expenses for 2015**

Table 3

|                                                    |    | 2015                      |                         |                           | 2014                    |  |
|----------------------------------------------------|----|---------------------------|-------------------------|---------------------------|-------------------------|--|
|                                                    | ,  | Total Cost of<br>Services | Net Cost of<br>Services | Total Cost of<br>Services | Net Cost of<br>Services |  |
| Instruction                                        | \$ | 114,838,379.77 \$         | 85,190,930.40 \$        | 101,898,722.11 \$         | 94,102,264.43           |  |
| Support Services:                                  |    |                           |                         |                           |                         |  |
| Tuition                                            |    | 8,744,311.67              | 8,744,311.67            | 7,540,448.92              | 7,540,448.92            |  |
| Related Services Pupils and Instructional Staff    |    | 51,554,941.40             | 20,830,496.72           | 46,467,631.26             | 25,542,501.80           |  |
| General & School Administration & Central Services |    | 17,088,471.14             | 17,088,471.14           | 15,871,860.64             | 15,871,860.64           |  |
| Maintenance of Facilities                          |    | 22,261,200.64             | 21,256,638.28           | 20,947,343.82             | 20,947,343.82           |  |
| Pupil Transportation                               |    | 13,454,580.25             | 13,454,580.25           | 12,433,159.13             | 12,433,159.13           |  |
| Special Schools                                    |    | 1,100.00                  | 1,100.00                | 22,365.74                 | 22,365.74               |  |
| Transfer to Charter Schools                        |    | 3,935,226.00              | 3,935,226.00            | 3,235,539.00              | 3,235,539.00            |  |
| Total Expenses                                     | \$ | 231,878,210.87 \$         | 170,501,754.46 \$       | 208,417,070.62 \$         | 179,695,483.48          |  |

Instruction expenses include activities directly dealing with the teaching of pupils and the interaction between teacher and student, including extracurricular activities.

Tuition is predominately made up of charges for private schools for disabled students.

Related Services for Pupils and instructional staff includes the activities involved with assisting staff with the content and process of teaching to students, including curriculum and staff development.

General administration, school administration, and Central Services include expenses associated with administrative and financial supervision of the District.

Operation and maintenance of facilities involve keeping the school grounds, buildings, and equipment in an effective working condition.

Pupil transportation includes activities involved with the conveyance of students to and from school, as well as to and from school activities, as provided by State law.