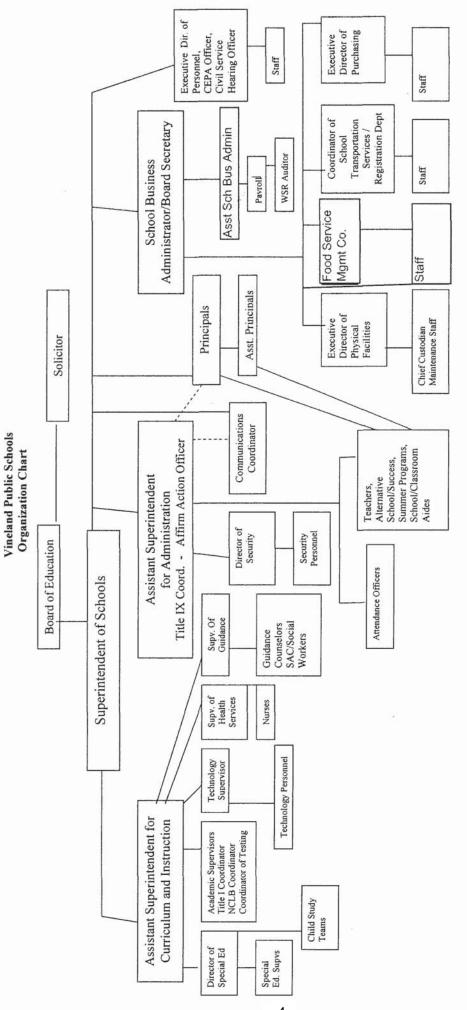

The comprehensive annual financial report is presented in four sections: introductory, financial, statistical and single audit. The introductory section includes this transmittal letter, the City of Vineland School District's organizational chart and a list of principal officials. The financial section includes the general purpose financial statements and schedules, as well as the auditor's report thereon. The statistical section includes selected financial and demographic information, generally presented on a multi-year basis. The City of Vineland School District is required to undergo an annual single audit in conformity with the provisions of the Single Audit Act of the U.S. Office of Management and Budget Circular A-133, "Audits of State and Local Governments and Nonprofit Organizations," and the state Treasury Circular Letter 04-04 OMB, "Single Audit Policy for Recipients of Federal Grants, State Grants and State Aid Payments." Information related to this single audit, including the auditor's report on the internal control structure and compliance with applicable laws and regulations and findings and recommendations, are included in the single audit section of this report.

Respectfully submitted,

Mary L. Bruccio
Dr. Mary L. Gruccio
Superintendent of Schools

Helen Haley Helen Haley School Business Administrator

:: Line (Authority) Relationship

Code:

----- Staff (Support) Relationship

# CITY OF VINELAND BOARD OF EDUCATION