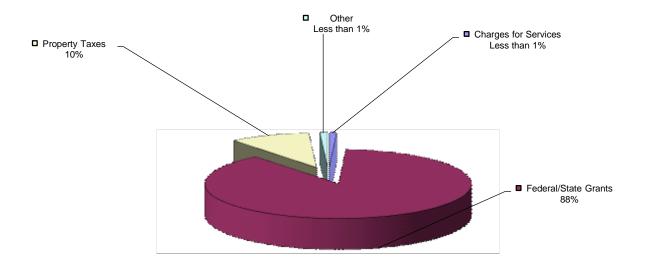

### **Governmental Activities**

Property taxes made up 10 percent of revenues for governmental activities for the City of Vineland School District for year 2015. The District's total revenues were \$222,275,804.77 for the year ended June 30, 2015. Federal, state, and local grants accounted for another 88 percent of revenue.

### Sources of Revenue for 2015

The total cost of all program and services was \$231,943,211.87. Instruction comprises 49 percent of District expenses.