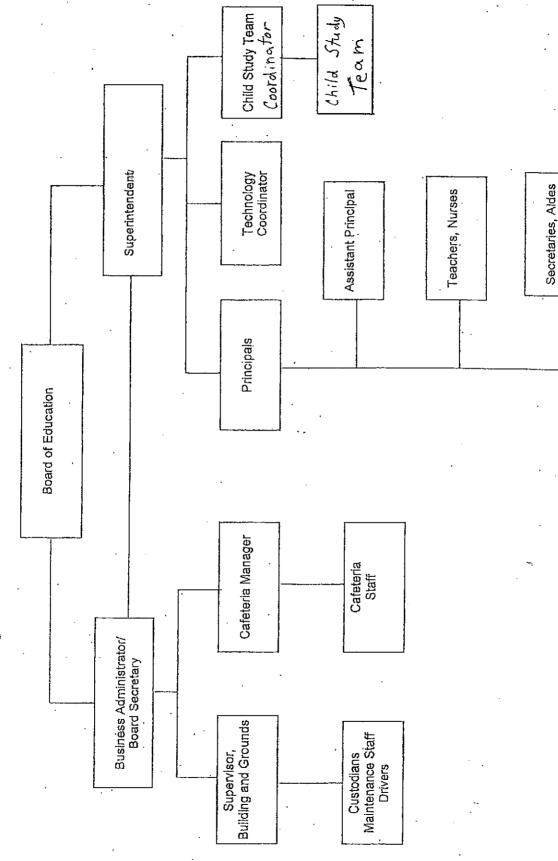

financial statements and specific required supplementary information is included in the single audit section of this report.
- 11) ACKNOWLEDGMENTS: We would like to express our appreciation to the members of the Byram Township Board of Education for their concern in providing fiscal accountability to the citizens and taxpayers of the school district and thereby contributing their full support to the development and maintenance of our financial operation. The preparation of this report could not have been accomplished without the efficient and dedicated services of the financial and accounting staff.

Respectfully submitted,

Bryan Hensz Bryan Hensz Superintendent Alice Bresett
Alice Bresett
Business Administrator

# BYRAM TOWNSHIP BOARD OF EDUCATION Organizational Chart/Chain of Command



# **BYRAM TOWNSHIP SCHOOL DISTRICT**

# ROSTER OF OFFICIALS JUNE 30, 2016

| MEMBERS OF THE BOARD OF EDUCATION | TERM EXPIRES |
|-----------------------------------|--------------|
| Andrew McElroy, President         | 2016         |
| Kathleen Walsh, Vice President    | 2018         |
| Kim Dachisen                      | 2018         |
| Shelley Credidio                  | 2016         |
| Kelley Dilley                     | 2017         |
| MaryAnn Risley                    | 2017         |
| Lori Sanchez                      | 2017         |
| Other Officials                   |              |

# Other Officials

Bryan Hensz, Superintendent of Schools

Alice Bresett, Business Administrator/Board Secretary

Kerry A. Keane, Treasurer of School Monies

# BYRAM TOWNSHIP SCHOOL DISTRICT