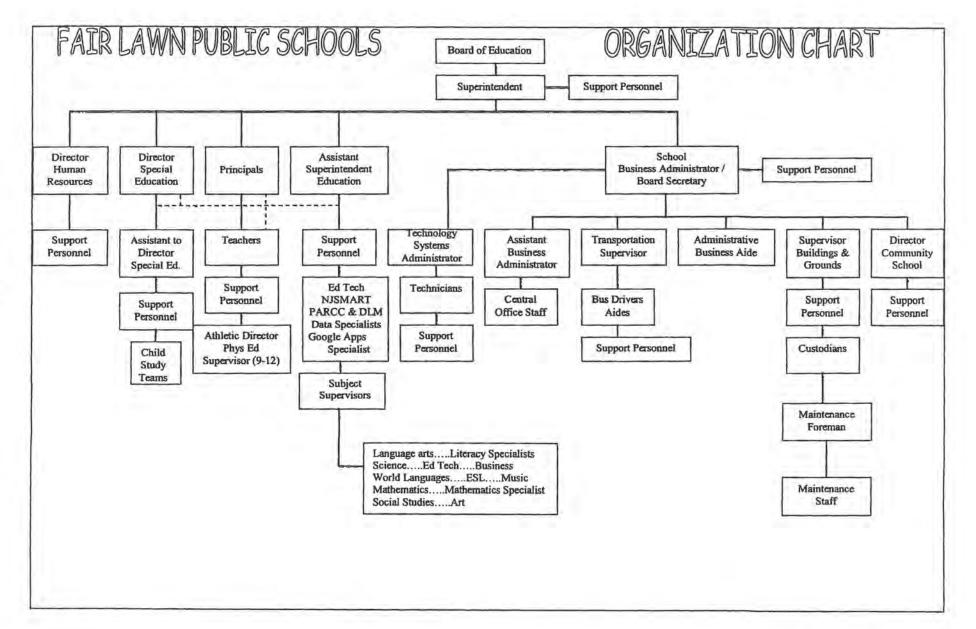

# TABLE OF CONTENTS

| INTR       | ODUCTORY SECTION (Unaudited)                                                                                                                                        | Page               |
|------------|---------------------------------------------------------------------------------------------------------------------------------------------------------------------|--------------------|
| Org<br>Ros | er of Transmittal<br>anizational Chart<br>ter of Officials<br>sultants and Advisors                                                                                 | 1-5<br>6<br>7<br>8 |
| FINA       | NCIAL SECTION                                                                                                                                                       |                    |
| INDE       | PENDENT AUDITOR'S REPORT                                                                                                                                            |                    |
| Sup        | ependent Auditor's Report on General Purpose Financial Statements and plementary Schedules of Expenditures of Federal Awards and State incial Assistance            | 11-13              |
| REQU       | IRED SUPPLEMENTARY INFORMATION - PART I                                                                                                                             |                    |
| Mar        | nagement's Discussion and Analysis (Unaudited)                                                                                                                      | 15-21              |
| BASIC      | FINANCIAL STATEMENTS                                                                                                                                                |                    |
|            | District – wide Financial Statements:<br>A-1 Statement of Net Position<br>A-2 Statement of Activities                                                               | 24<br>25           |
| В,         | Fund Financial Statements:<br>Governmental Funds:<br>B-1 Balance Sheet                                                                                              | 28                 |
|            | <ul> <li>B-2 Statement of Revenues, Expenditures and Changes<br/>in Fund Balances</li> <li>B-3 Reconciliation of the Statement of Revenues, Expenditures</li> </ul> | 29                 |
|            | and Changes in Fund Balances of Governmental Funds<br>to the Statement of Activities                                                                                | 30                 |
|            | Proprietary Funds:<br>B-4 Statement of Net Position                                                                                                                 | 32                 |
|            | <ul> <li>B-5 Statement of Revenues, Expenses and Changes in Fund</li> <li>Net Position</li> <li>B-6 Statement of Cash Flows</li> </ul>                              | 33<br>34           |
|            | Fiduciary Funds:<br>B-7 Statement of Fiduciary Net Position                                                                                                         | 36                 |
|            | B-8 Statement of Changes in Fiduciary Net Position                                                                                                                  | 37                 |