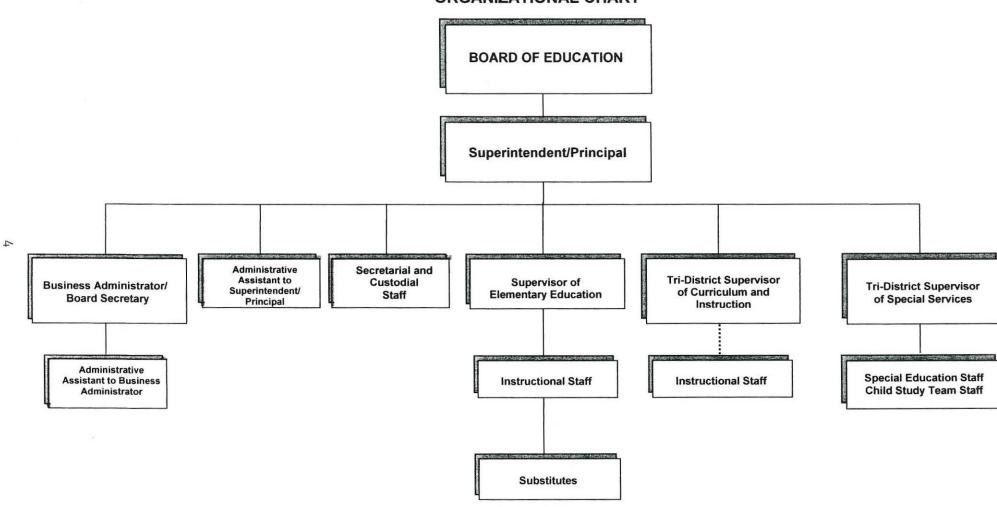

#### TABLE OF CONTENTS

|                     | INTRODUCTORY SECTION                                                                                                                                                                                                                                            | Page                  |
|---------------------|-----------------------------------------------------------------------------------------------------------------------------------------------------------------------------------------------------------------------------------------------------------------|-----------------------|
| Organiz<br>Roster o | of Transmittal zational Chart of Officials tants and Advisors                                                                                                                                                                                                   | 1 to 3<br>4<br>5<br>6 |
|                     | FINANCIAL SECTION                                                                                                                                                                                                                                               |                       |
| Indepe              | ndent Auditor's Report                                                                                                                                                                                                                                          | 7 to 8                |
| 75                  | red Supplementary Information - Part I<br>gement's Discussion and Analysis                                                                                                                                                                                      | 9 to 14               |
| Basic F             | Financial Statements                                                                                                                                                                                                                                            |                       |
| A.                  | District-Wide Financial Statements: A-1 Statement of Net Position A-2 Statement of Activities                                                                                                                                                                   | 15<br>16              |
| В.                  | Fund Financial Statements:                                                                                                                                                                                                                                      |                       |
|                     | Governmental Funds:  B-1 Balance Sheet  B-2 Statement of Revenues, Expenditures, and Changes in Fund Balances  B-3 Reconciliation of the Statement of Revenues, Expenditures, and Changes in Fund Balances of Governmental Funds to the Statement of Activities | 17<br>18              |
|                     | Proprietary Funds: B-4 Statement of Net Position B-5 Statement of Revenues, Expenses, and Changes in Fund Net Position B-6 Statement of Cash Flows                                                                                                              | 20<br>21<br>22        |
|                     | Fiduciary Funds: B-7 Statement of Fiduciary Net Position B-8 Statement of Changes in Fiduciary Net Position                                                                                                                                                     | 23<br>N/A             |
| Notes t             | to the Financial Statements                                                                                                                                                                                                                                     | 24 to 47              |
| Requir              | red Supplementary Information - Part II                                                                                                                                                                                                                         |                       |
| C.                  | Budgetary Comparison Schedules                                                                                                                                                                                                                                  |                       |
|                     | <ul> <li>C-1 Budgetary Comparison Schedule - General Fund</li> <li>C-2 Budgetary Comparison Schedule - Special Revenue Fund</li> </ul>                                                                                                                          | 48 to 53<br>54        |
| Notes t             | to the Required Supplementary Information - Part II                                                                                                                                                                                                             |                       |
|                     | C-3 Budget-to-GAAP Reconciliation                                                                                                                                                                                                                               | 55                    |