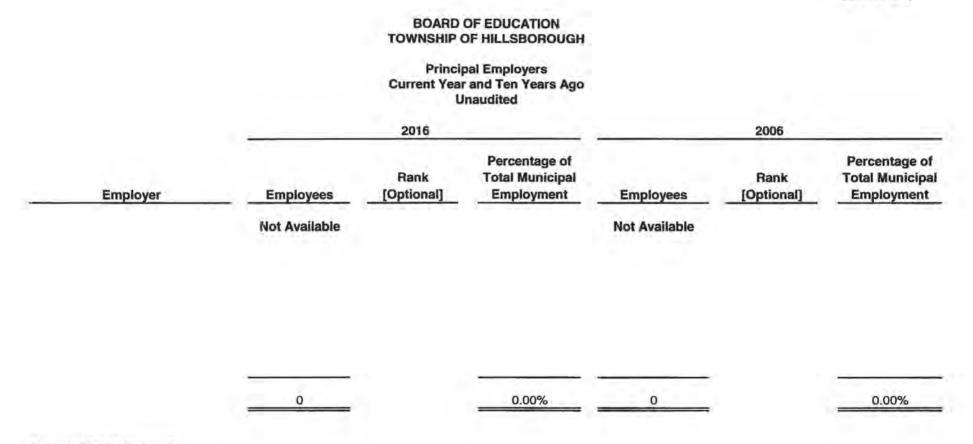

|          | 5.9%                 |
| 2014 | 39,544          | 1,822,859,768    | 46,097                        |          | 4.6%                 |
| 2015 | 39,821          | 1,893,050,519    | 47,539                        | (Est.)   | 4.0%                 |
| 2016 | 39,821 (Est.)   | 1,930,911,529    | 48,490                        | (Est.)   |                      |

#### Sources:

Population information provided by the NJ Dept of Labor and Workforce Development

Personal income has been estimated based upon the municipal population and per capita personal income presented

Per capita personal income by municipality estimated based upon the 2000 Census published by the US Bureau of Economic Analysis. Unemployment data provided by the NJ Dept of Labor and Workforce Development



Source: District Reseach

Exhibit J-15

#### Full-time Equivalent District Employees by Function/Program Last Ten Fiscal Years Unaudited

|                                        | 2007 | 2008 | 2009 | 2010 | 2011 | 2012 | 2013 | 2014 | 2015 | 2016 |
|----------------------------------------|------|------|------|------|------|------|------|------|------|------|
| Function/Program                       |      |      |      |      |      |      |      |      |      |      |
| nstruction                             |      |      |      |      |      |      |      |      |      |      |
| Regular Teacher                        | 650  | 650  | 656  | 658  | 612  | 640  | 645  | 650  | 651  | 655  |
| Regular Classroom Aides                | 13   | 13   | 18   | 4    | 12   | 12   | 0    | 0