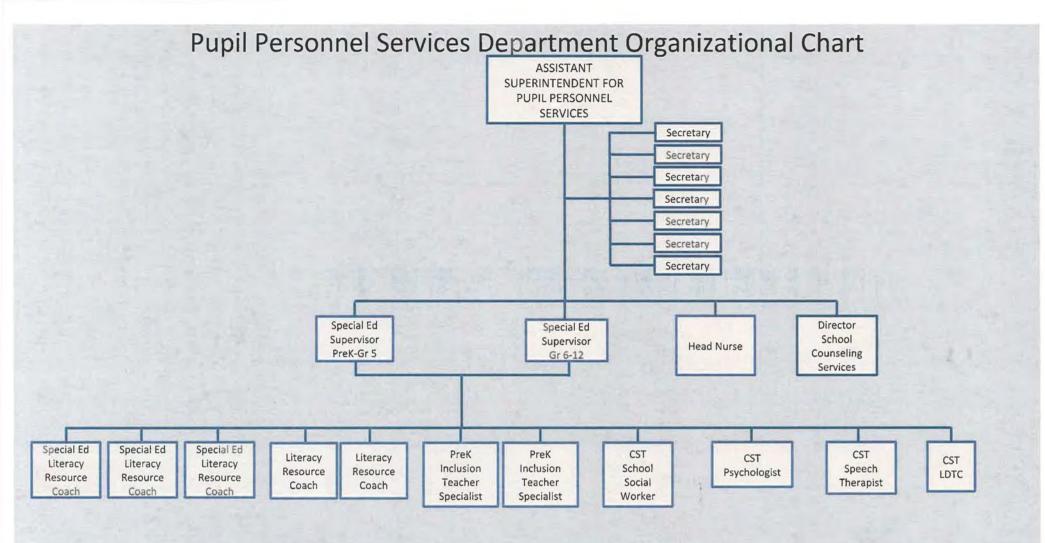

concern in providing fiscal accountability to the citizens and taxpayers of the school district and thereby contributing their full support to the development and maintenance of our financial operation. The preparation of this report could not have been accomplished without the efficient and dedicated services of our financial and accounting staff.

Respectfully Submitted,

Aubrey A. Johnson, Ed.D. Superintendent of Schools

Richard D. Jannarone

Business Administrator/Board Secretary

# **NEW BRUNSWICK PUBLIC SCHOOLS**



ORGANIZATION CHARTS

### Superintendent Department Organizational Chart





# **Business Department Organizational Chart**



# Payroll Department Organizational Chart



# Accounting Department Organizational Chart



# Food Services Department Organizational Chart





# Curriculum and Instruction Department Organizational Chart



# Early Childhood Organizational Chart DIRECTOR EARLY CHILDHOOD



## Bilingual/ESL/World Languages Organizational Chart



# Facility, Design and Construction Organizational Chart



# Technology Department Organizational Chart



# Security Department Organizational Chart



#### NEW BRUNSWICK BOARD OF EDUCATION NEW BRUNSWICK, NEW JERSEY

#### ROSTER OF OFFICIALS

#### AT JUNE 30, 2016

| Members of the Board of Education | Term Expires |
|-----------------------------------|--------------|
| Emra L. Seawood, President        | 2017         |
| Dale Caldwell, Vice President     | 2017         |
| Franchesca Fowler                 | 2018         |
| Ronald Hush                       | 2018         |
| Benito Ortiz