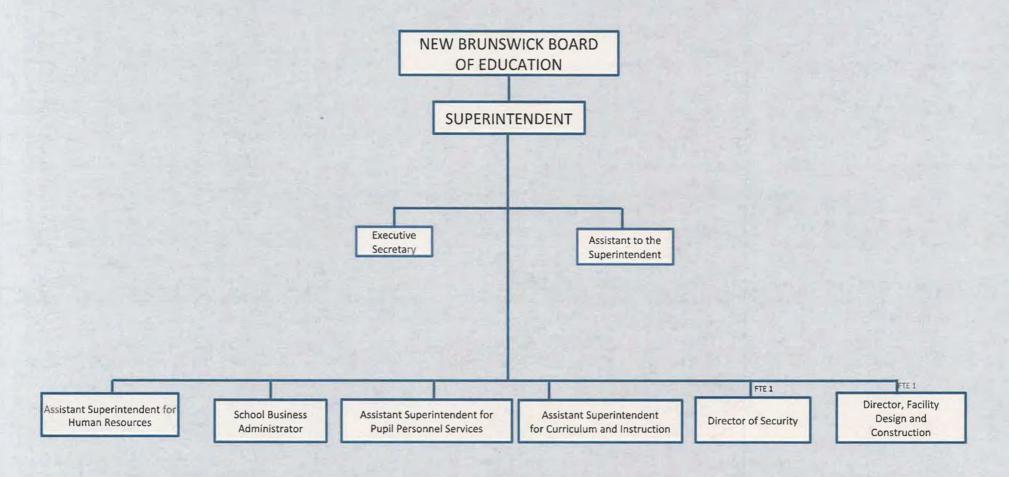

# **NEW BRUNSWICK PUBLIC SCHOOLS**

ORGANIZATION CHARTS

### Superintendent Department Organizational Chart