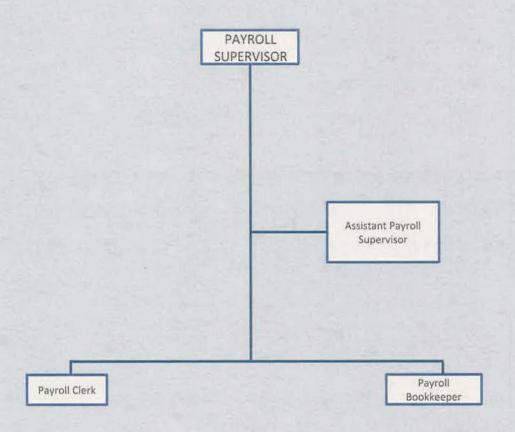

We would like to express our appreciation to the members of the New Brunswick School Board for their concern in providing fiscal accountability to the citizens and taxpayers of the school district and thereby contributing their full support to the development and maintenance of our financial operation. The preparation of this report could not have been accomplished without the efficient and dedicated services of our financial and accounting staff.

Respectfully Submitted,

Aubrey A. Johnson, Ed.D. Superintendent of Schools

Richard D. Jannarone

Business Administrator/Board Secretary

# **NEW BRUNSWICK PUBLIC SCHOOLS**



ORGANIZATION CHARTS

### Superintendent Department Organizational Chart





# **Business Department Organizational Chart**



# Payroll Department Organizational Chart



# Accounting Department Organizational Chart



# Food Services Department Organizational Chart





# Curriculum and Instruction Department Organizational Chart



# Early Childhood Organizational Chart DIRECTOR EARLY CHILDHOOD



## Bilingual/ESL/World Languages Organizational Chart



# Facility, Design and Construction Organizational Chart



# Technology Department Organizational Chart



# Security Department Organizational Chart



#### NEW BRUNSWICK BOARD OF EDUCATION NEW BRUNSWICK, NEW JERSEY

#### ROSTER OF OFFICIALS

#### AT JUNE 30, 2016

| Members of the Board of Education | Term Expires |
|-----------------------------------|--------------|
| Emra L. Seawood, President        | 2017         |
| Dale Caldwell, Vice President     | 2017         |
| Franchesca Fowler