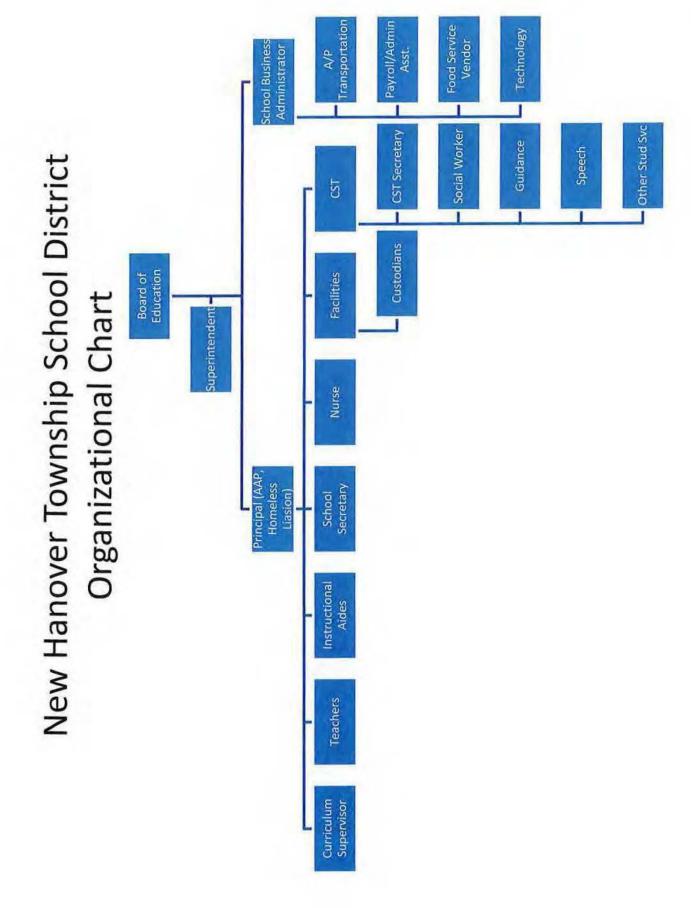

# NEW HANOVER TOWNSHIP BOARD OF EDUCATION OUTLINE FOR COMPREHENSIVE ANNUAL FINANCIAL REPORT

|              | INTRODUCTORY SECTION                                                           | Page |
|--------------|--------------------------------------------------------------------------------|------|
| Letter of Tr | ansmittal                                                                      | 1    |
| Organizatio  |                                                                                | 14   |
| Roster of O  |                                                                                | 15   |
| Consultants  | s and Advisors                                                                 | 16   |
|              | FINANCIAL SECTION                                                              |      |
| Independe    | nt Auditor's Report                                                            | 17   |
| Required S   | Supplementary Information - Part I                                             |      |
| Manage       | ement's Discussion and Analysis                                                | 20   |
| Basic Fina   | ncial Statements                                                               |      |
| A. District  | -wide Financial Statements:                                                    |      |
| A-1          | Statement of Net Position                                                      | 29   |
| A-2          | Statement of Activities                                                        | 30   |
| B. Fund F    | inancial Statements:                                                           |      |
| Governr      | mental Funds:                                                                  |      |
| B-1          | Balance Sheet                                                                  | 31   |
| B-2          | Statement of Revenues, Expenditures, and Changes in Fund Balances              | 32   |
| B-3          | Reconciliation of the Statement of Revenues, Expenditures, and Changes in Fund |      |
|              | Balances of Governmental Funds to the Statement of Activities                  | 33   |
| Proprieta    | ary Funds:                                                                     |      |
| B-4          | Statement of Net Position                                                      | 34   |
| B-5          | Statement of Revenues, Expenses, and Changes in Fund Net Position              | 35   |
| B-6          | Statement of Cash Flows                                                        | 36   |
| Fiduciar     | y Funds:                                                                       |      |
| B-7          | Statement of Fiduciary Net Position                                            | 37   |
| B-8          | Statement of Changes in Fiduciary Net Position                                 | N/A  |
| Notes to th  | e Financial Statements                                                         | 38   |

#### SCHOOL DISTRICT ORGANIZATION

The New Hanover Township School District is an independent reporting entity within the criteria adopted by the GASB as established by Statement No. 14 and Statement 34. All funds and account groups of the District as included in this report. The New Hanover Township School Board of Education constitutes the District's reporting entity.