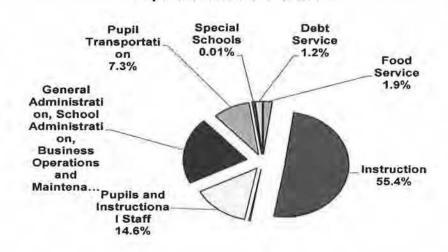

#### **Revenue for Fiscal Year 2016**

The total cost of all programs and services was \$164,757,433. Instruction comprises 55.4% of the District's expenses.

#### **Expenses for Fiscal Year 2016**

#### Table 3 - Comparative Statement of Activities

Instructional expenses include activities directly dealing with the teaching of pupils and the interaction between teacher and student, including extracurricular activities.