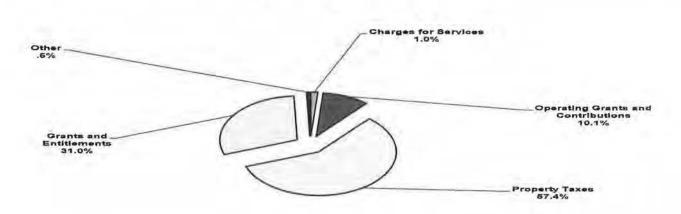

#### **Government Activities**

Property taxes as approved by the voters of the Old Bridge Township made up 57.4% of revenues for governmental activities for the fiscal year 2016. The District's total revenues were \$163,955,144 for the year ended June 30, 2016. Federal, state and local grants accounted for another 31.0%.

#### **Revenue for Fiscal Year 2016**

The total cost of all programs and services was \$164,757,433. Instruction comprises 55.4% of the District's expenses.