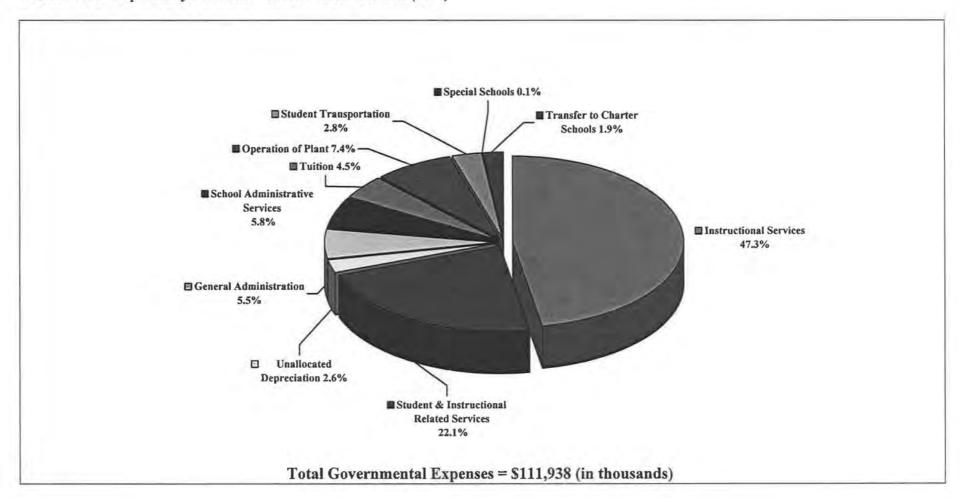

| -  | 115,245,317 | 0.4%                                      |
| Change in Net Position                    | 2 | (1,277,323)               | \$ | 155,075                   | 2  | (1,122,248) | \$ | (2,973,312)               | \$ | 47,087                    | 2  | (2,926,225) | -61.6%                                    |

# CITY OF ORANGE TOWNSHIP PUBLIC SCHOOLS Table III - The District As A Whole – Continued Comparative Summary of Statement of Activities For the fiscal years ended June 30, 2016 and 2015

FIGURE II - Revenues by Source - Governmental activities (2016)



Table III - The District As A Whole – Continued Comparative Summary of Statement of Activities For the fiscal years ended June 30, 2016 and 2015

FIGURE III - Expenses by Function - Governmental activities (2016)



Table IV – The District as a Whole Comparison of Cost of Service for Governmental Activities For the fiscal years ended June 30, 2016 and 2015

| Functions / Programs               |    | 2016        | 2015              | Percentage Change<br>from 2015 to 2016 |
|------------------------------------|----|-------------|-------------------|----------------------------------------|
| Instruction:                       |    |             | 777               |                                        |
| Regular program                    | \$ | 52,992,630  | \$<br>50,041,973  | 5.9%                                   |
| Undistributed -Current:            |    |             |                   |                                        |
| Tuition                            |    | 5,090,328   | 7