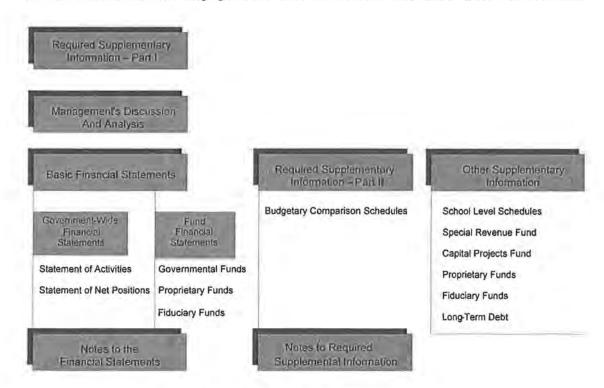

#### **OUTLINE OF CAFR**

|     |           |                                                                                                                                                                                                                                                                                                                                                                                                                                                                                                                                                                                                                                                                                                                                                                                                                                                                                                                                                                                                                                                                                                                                                                                                                                                                                                                                                                                                                                                                                                                                                                                                                                                                                                                                                                                                                                                                                                                                                                                                                                                                                                                                | Page     |
|-----|-----------|--------------------------------------------------------------------------------------------------------------------------------------------------------------------------------------------------------------------------------------------------------------------------------------------------------------------------------------------------------------------------------------------------------------------------------------------------------------------------------------------------------------------------------------------------------------------------------------------------------------------------------------------------------------------------------------------------------------------------------------------------------------------------------------------------------------------------------------------------------------------------------------------------------------------------------------------------------------------------------------------------------------------------------------------------------------------------------------------------------------------------------------------------------------------------------------------------------------------------------------------------------------------------------------------------------------------------------------------------------------------------------------------------------------------------------------------------------------------------------------------------------------------------------------------------------------------------------------------------------------------------------------------------------------------------------------------------------------------------------------------------------------------------------------------------------------------------------------------------------------------------------------------------------------------------------------------------------------------------------------------------------------------------------------------------------------------------------------------------------------------------------|----------|
| ראו | RODUC     | TORY SECTION                                                                                                                                                                                                                                                                                                                                                                                                                                                                                                                                                                                                                                                                                                                                                                                                                                                                                                                                                                                                                                                                                                                                                                                                                                                                                                                                                                                                                                                                                                                                                                                                                                                                                                                                                                                                                                                                                                                                                                                                                                                                                                                   |          |
|     |           | A STATE OF THE STA | 2        |
|     |           | r of Transmittal                                                                                                                                                                                                                                                                                                                                                                                                                                                                                                                                                                                                                                                                                                                                                                                                                                                                                                                                                                                                                                                                                                                                                                                                                                                                                                                                                                                                                                                                                                                                                                                                                                                                                                                                                                                                                                                                                                                                                                                                                                                                                                               | 2        |
|     |           | nizational Charter of Officials                                                                                                                                                                                                                                                                                                                                                                                                                                                                                                                                                                                                                                                                                                                                                                                                                                                                                                                                                                                                                                                                                                                                                                                                                                                                                                                                                                                                                                                                                                                                                                                                                                                                                                                                                                                                                                                                                                                                                                                                                                                                                                | 15<br>16 |
|     |           | ultants and Advisors                                                                                                                                                                                                                                                                                                                                                                                                                                                                                                                                                                                                                                                                                                                                                                                                                                                                                                                                                                                                                                                                                                                                                                                                                                                                                                                                                                                                                                                                                                                                                                                                                                                                                                                                                                                                                                                                                                                                                                                                                                                                                                           | 17       |
| FIN | IANCIAL   | SECTION                                                                                                                                                                                                                                                                                                                                                                                                                                                                                                                                                                                                                                                                                                                                                                                                                                                                                                                                                                                                                                                                                                                                                                                                                                                                                                                                                                                                                                                                                                                                                                                                                                                                                                                                                                                                                                                                                                                                                                                                                                                                                                                        |          |
|     | Indep     | pendent Auditor's Report                                                                                                                                                                                                                                                                                                                                                                                                                                                                                                                                                                                                                                                                                                                                                                                                                                                                                                                                                                                                                                                                                                                                                                                                                                                                                                                                                                                                                                                                                                                                                                                                                                                                                                                                                                                                                                                                                                                                                                                                                                                                                                       | 19       |
|     | Poni      | ired Supplementary Information - Part I                                                                                                                                                                                                                                                                                                                                                                                                                                                                                                                                                                                                                                                                                                                                                                                                                                                                                                                                                                                                                                                                                                                                                                                                                                                                                                                                                                                                                                                                                                                                                                                                                                                                                                                                                                                                                                                                                                                                                                                                                                                                                        |          |
|     |           | anagement's Discussion and Analysis                                                                                                                                                                                                                                                                                                                                                                                                                                                                                                                                                                                                                                                                                                                                                                                                                                                                                                                                                                                                                                                                                                                                                                                                                                                                                                                                                                                                                                                                                                                                                                                                                                                                                                                                                                                                                                                                                                                                                                                                                                                                                            | 23       |
| ВА  | SIC FIN   | ANCIAL STATEMENTS                                                                                                                                                                                                                                                                                                                                                                                                                                                                                                                                                                                                                                                                                                                                                                                                                                                                                                                                                                                                                                                                                                                                                                                                                                                                                                                                                                                                                                                                                                                                                                                                                                                                                                                                                                                                                                                                                                                                                                                                                                                                                                              |          |
| A.  | District- | Wide Financial Statements                                                                                                                                                                                                                                                                                                                                                                                                                                                                                                                                                                                                                                                                                                                                                                                                                                                                                                                                                                                                                                                                                                                                                                                                                                                                                                                                                                                                                                                                                                                                                                                                                                                                                                                                                                                                                                                                                                                                                                                                                                                                                                      |          |
|     | A-1       | Statement of Net Position                                                                                                                                                                                                                                                                                                                                                                                                                                                                                                                                                                                                                                                                                                                                                                                                                                                                                                                                                                                                                                                                                                                                                                                                                                                                                                                                                                                                                                                                                                                                                                                                                                                                                                                                                                                                                                                                                                                                                                                                                                                                                                      | 39       |
|     | A-2       | Statement of Activities                                                                                                                                                                                                                                                                                                                                                                                                                                                                                                                                                                                                                                                                                                                                                                                                                                                                                                                                                                                                                                                                                                                                                                                                                                                                                                                                                                                                                                                                                                                                                                                                                                                                                                                                                                                                                                                                                                                                                                                                                                                                                                        | 40       |
| В.  | Fund Fi   | nancial Statements:                                                                                                                                                                                                                                                                                                                                                                                                                                                                                                                                                                                                                                                                                                                                                                                                                                                                                                                                                                                                                                                                                                                                                                                                                                                                                                                                                                                                                                                                                                                                                                                                                                                                                                                                                                                                                                                                                                                                                                                                                                                                                                            |          |
|     | Gove      | ernmental Funds:                                                                                                                                                                                                                                                                                                                                                                                                                                                                                                                                                                                                                                                                                                                                                                                                                                                                                                                                                                                                                                                                                                                                                                                                                                                                                                                                                                                                                                                                                                                                                                                                                                                                                                                                                                                                                                                                                                                                                                                                                                                                                                               |          |
|     | B-1       | Balance Sheet                                                                                                                                                                                                                                                                                                                                                                                                                                                                                                                                                                                                                                                                                                                                                                                                                                                                                                                                                                                                                                                                                                                                                                                                                                                                                                                                                                                                                                                                                                                                                                                                                                                                                                                                                                                                                                                                                                                                                                                                                                                                                                                  | 43       |
|     | B-2       | Statements of Revenues, Expenditures and Changes in Fund Balance                                                                                                                                                                                                                                                                                                                                                                                                                                                                                                                                                                                                                                                                                                                                                                                                                                                                                                                                                                                                                                                                                                                                                                                                                                                                                                                                                                                                                                                                                                                                                                                                                                                                                                                                                                                                                                                                                                                                                                                                                                                               | 44       |
|     | B-3       | Reconciliation of the Statement of Revenues, Expenditures and Changes in Fund Balances of Governmental Funds to the Statement of Activities                                                                                                                                                                                                                                                                                                                                                                                                                                                                                                                                                                                                                                                                                                                                                                                                                                                                                                                                                                                                                                                                                                                                                                                                                                                                                                                                                                                                                                                                                                                                                                                                                                                                                                                                                                                                                                                                                                                                                                                    | 45       |
|     | Prop      | rietary Funds:                                                                                                                                                                                                                                                                                                                                                                                                                                                                                                                                                                                                                                                                                                                                                                                                                                                                                                                                                                                                                                                                                                                                                                                                                                                                                                                                                                                                                                                                                                                                                                                                                                                                                                                                                                                                                                                                                                                                                                                                                                                                                                                 |          |
|     | B-4       | Statement of Net Position                                                                                                                                                                                                                                                                                                                                                                                                                                                                                                                                                                                                                                                                                                                                                                                                                                                                                                                                                                                                                                                                                                                                                                                                                                                                                                                                                                                                                                                                                                                                                                                                                                                                                                                                                                                                                                                                                                                                                                                                                                                                                                      | 47       |
|     | B-5       | Statement of Revenues, Expenses and Changes in Fund Assets                                                                                                                                                                                                                                                                                                                                                                                                                                                                                                                                                                                                                                                                                                                                                                                                                                                                                                                                                                                                                                                                                                                                                                                                                                                                                                                                                                                                                                                                                                                                                                                                                                                                                                                                                                                                                                                                                                                                                                                                                                                                     | 48       |
|     | B-6       | Statement of Cash Flows                                                                                                                                                                                                                                                                                                                                                                                                                                                                                                                                                                                                                                                                                                                                                                                                                                                                                                                                                                                                                                                                                                                                                                                                                                                                                                                                                                                                                                                                                                                                                                                                                                                                                                                                                                                                                                                                                                                                                                                                                                                                                                        | 49       |
|     | Fidu      | ciary Funds:                                                                                                                                                                                                                                                                                                                                                                                                                                                                                                                                                                                                                                                                                                                                                                                                                                                                                                                                                                                                                                                                                                                                                                                                                                                                                                                                                                                                                                                                                                                                                                                                                                                                                                                                                                                                                                                                                                                                                                                                                                                                                                                   |          |
|     | B-7       | Statement of Fiduciary Net Position                                                                                                                                                                                                                                                                                                                                                                                                                                                                                                                                                                                                                                                                                                                                                                                                                                                                                                                                                                                                                                                                                                                                                                                                                                                                                                                                                                                                                                                                                                                                                                                                                                                                                                                                                                                                                                                                                                                                                                                                                                                                                            | 51       |
|     | B-8       | Statement of Changes in Fiduciary Net Position                                                                                                                                                                                                                                                                                                                                                                                                                                                                                                                                                                                                                                                                                                                                                                                                                                                                                                                                                                                                                                                                                                                                                                                                                                                                                                                                                                                                                                                                                                                                                                                                                                                                                                                                                                                                                                                                                                                                                                                                                                                                                 | 52       |
|     | Note      | s to the Financial Statements                                                                                                                                                                                                                                                                                                                                                                                                                                                                                                                                                                                                                                                                                                                                                                                                                                                                                                                                                                                                                                                                                                                                                                                                                                                                                                                                                                                                                                                                                                                                                                                                                                                                                                                                                                                                                                                                                                                                                                                                                                                                                                  | 53       |
|     | Requ      | ired Supplementary Information - Part II                                                                                                                                                                                                                                                                                                                                                                                                                                                                                                                                                                                                                                                                                                                                                                                                                                                                                                                                                                                                                                                                                                                                                                                                                                                                                                                                                                                                                                                                                                                                                                                                                                                                                                                                                                                                                                                                                                                                                                                                                                                                                       |          |
| c.  | Budgeta   | ary Comparison Schedules:                                                                                                                                                                                                                                                                                                                                                                                                                                                                                                                                                                                                                                                                                                                                                                                                                                                                                                                                                                                                                                                                                                                                                                                                                                                                                                                                                                                                                                                                                                                                                                                                                                                                                                                                                                                                                                                                                                                                                                                                                                                                                                      |          |
|     | C-1       | Budgetary Comparison Schedule - General Fund                                                                                                                                                                                                                                                                                                                                                                                                                                                                                                                                                                                                                                                                                                                                                                                                                                                                                                                                                                                                                                                                                                                                                                                                                                                                                                                                                                                                                                                                                                                                                                                                                                                                                                                                                                                                                                                                                                                                                                                                                                                                                   | 88       |
|     | C-1a      | Combining Budgetary Comparison Schedule - General Fund                                                                                                                                                                                                                                                                                                                                                                                                                                                                                                                                                                                                                                                                                                                                                                                                                                                                                                                                                                                                                                                                                                                                                                                                                                                                                                                                                                                                                                                                                                                                                                                                                                                                                                                                                                                                                                                                                                                                                                                                                                                                         | 93       |
|     |           | Community Development Block Grant Budget and Actual                                                                                                                                                                                                                                                                                                                                                                                                                                                                                                                                                                                                                                                                                                                                                                                                                                                                                                                                                                                                                                                                                                                                                                                                                                                                                                                                                                                                                                                                                                                                                                                                                                                                                                                                                                                                                                                                                                                                                                                                                                                                            | N/A      |
|     | C-2       | Budgetary Comparison Schedule - Special Revenue Fund                                                                                                                                                                                                                                                                                                                                                                                                                                                                                                                                                                                                                                                                                                                                                                                                                                                                                                                                                                                                                                                                                                                                                                                                                                                                                                                                                                                                                                                                                                                                                                                                                                                                                                                                                                                                                                                                                                                                                                                                                                                                           | 98       |

#### OUTLINE OF CAFR (Continued)

| BASI   | FINA       | NCIAL STATEMENTS (Continued)                                                                                                                                                                | Page              |
|--------|------------|---------------------------------------------------------------------------------------------------------------------------------------------------------------------------------------------|-------------------|
|        |            |                                                                                                                                                                                             |                   |
| C. BI  | ageta      | ry Comparison Schedules:                                                                                                                                                                    |                   |
|        | Notes      | to Required Supplementary Information - Part II                                                                                                                                             |                   |
|        | C-3        | Budget-to-GAAP Reconciliation                                                                                                                                                               | 100               |
| Requi  | red Su     | pplementary Information - Part III                                                                                                                                                          |                   |
| L. Sci | edule      | s Related to Accounting and Reporting for Pensions (GASB 68)                                                                                                                                |                   |
| L-2    | Sche       | edule of the District's Proportionate Share of the Net Pension Liability<br>dule of District Contributions - PERSdule of District's Proportionate Share of the Net Pension Liability - TPAF | 103<br>104<br>105 |
| Notes  | to the     | Required Supplementary Information - Part III                                                                                                                                               | 106               |
| Other  | Suppl      | ementary Information                                                                                                                                                                        |                   |
| D. S   | chool E    | Based Budget Schedules:                                                                                                                                                                     |                   |
|        | D-1<br>D-2 | Combining Balance Sheet - GAAP Basis                                                                                                                                                        | 110               |
|        |            | Resource Type - Actual - District-Wide                                                                                                                                                      | 111               |
|        |            | Resource Type - Actual - CIAO                                                                                                                                                               | 112               |
|        |            | Resource Type - Actual - Cleveland School                                                                                                                                                   | 113               |
|        |            | Resource Type - Actual - Forest School                                                                                                                                                      | 114               |
|        | D-2e       | Resource Type - Actual - Heywood School                                                                                                                                                     | 115               |
|        | D-2f       | Resource Type - Actual - Lincoln Avenue School                                                                                                                                              | 116               |
|        | D-2g       | Resource Type - Actual - Oakwood School  Blended Resource Fund 15 - Statement of Expenditures Allocated by                                                                                  | 117               |
|        | D-2h       | Resource Type - Actual - Park Avenue School                                                                                                                                                 | 118               |
|        | D-2i       | Resource Type - Actual - Orange Prep Academy                                                                                                                                                | 119               |
|        | D-2j       | Resource Type - Actual - Orange High School                                                                                                                                                 | 120               |
|        | D-3        | Resource Type - Actual - Rosa Parks Elementary School                                                                                                                                       | 121               |
|        | D-3a       | and Actual - District-Wide                                                                                                                                                                  | 128               |
|        | D-3b       | Blended Resource Fund 15 - Schedule of Blended Expenditures - Budget and Actual - Cleveland Street School                                                                                   | 129               |
|        | D-3c       | Blended Resource Fund 15 - Schedule of Blended Expenditures - Budget                                                                                                                        | 120               |