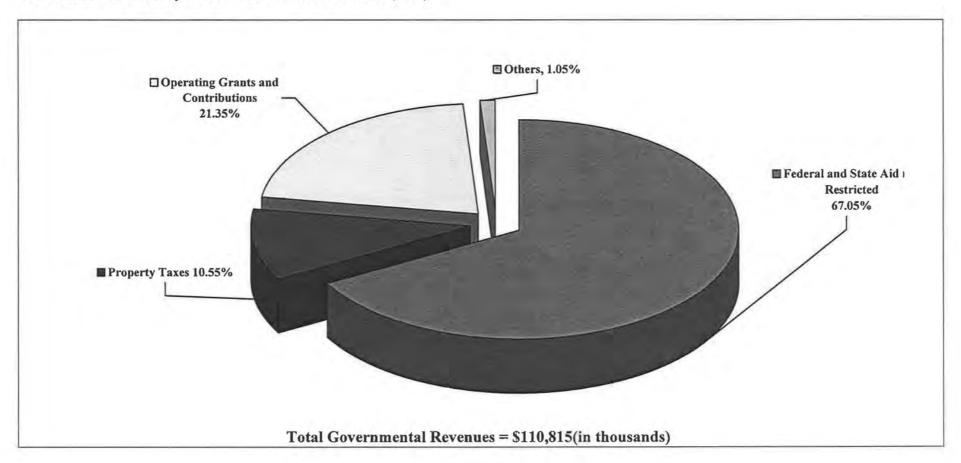

|
| Total Expenses                            | - | 112,092,706               | -  | 3,563,327                 | -  | 115,656,033 | a. | 111,938,335               | •  | 3,306,982                 | -  | 115,245,317 | 0.4%                                      |
| Change in Net Position                    | 2 | (1,277,323)               | \$ | 155,075                   | 2  | (1,122,248) | \$ | (2,973,312)               | \$ | 47,087                    | 2  | (2,926,225) | -61.6%                                    |

# CITY OF ORANGE TOWNSHIP PUBLIC SCHOOLS Table III - The District As A Whole – Continued Comparative Summary of Statement of Activities For the fiscal years ended June 30, 2016 and 2015

FIGURE II - Revenues by Source - Governmental activities (2016)



Table III - The District As A Whole – Continued Comparative Summary of Statement of Activities For the fiscal years ended June 30, 2016 and 2015

FIGURE III - Expenses by Function - Governmental activities (2016)



Table IV – The District as a Whole Comparison of Cost of Service for Governmental Activities For the fiscal years ended June 30, 2016 and 2015

| Functions / Programs               |    | 2016        | 2015              | Percentage Change<br>from 2015 to 2016 |
|------------------------------------|----|-------------|-------------------|----------------------------------------|
| Instruction:                       |    |             | 777               |                                        |
| Regular program                    | \$ | 52,992,630  | \$<br>50,041,973  | 5.9