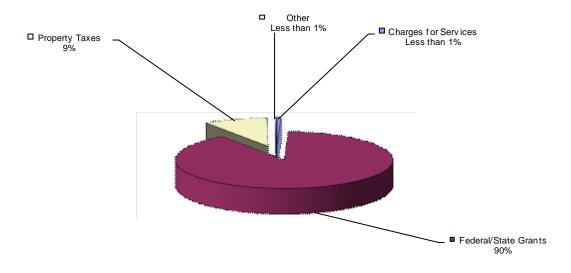

### **Governmental Activities**

Property taxes made up 9 percent of revenues for governmental activities for the City of Vineland School District for year 2016. The District's total revenues were \$234,484,364.27 for the year ended June 30, 2016. Federal, state, and local grants accounted for another 90 percent of revenue.