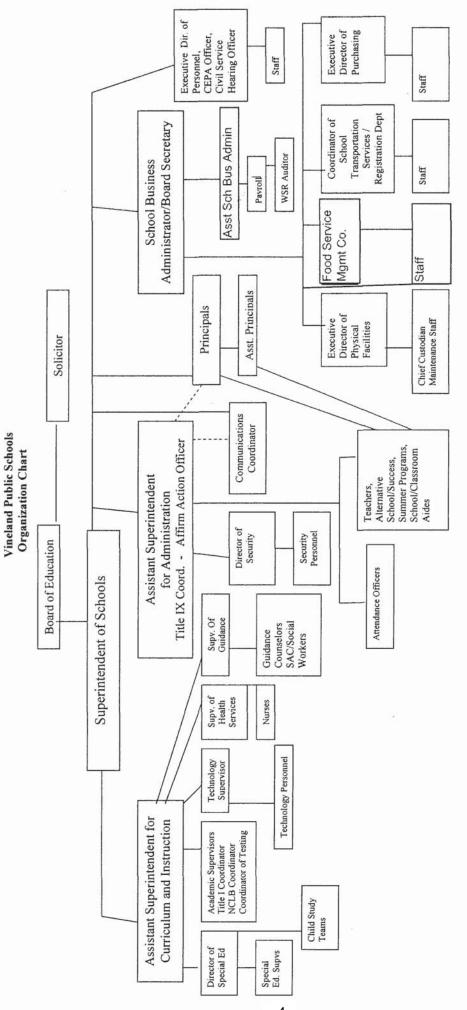

The comprehensive annual financial report is presented in four sections: introductory, financial, statistical and single audit. The introductory section includes this transmittal letter, the City of Vineland School District's organizational chart and a list of principal officials. The financial section includes the general purpose financial statements and schedules, as well as the auditor's report thereon. The statistical section includes selected financial and demographic information, generally presented on a multi-year basis. The City of Vineland School District is required to undergo an annual single audit in conformity with the provisions of the Single Audit Act in accordance with the Office of Management and Budget's (OMB) Uniform Administrative Requirements, Cost Principles, and Audit Requirements for Federal Awards (The Uniform Guidance) and the State of New Jersey Treasury Circular Letter 15-08 OMB, "Single Audit Policy for Recipients of Federal Grants, State Grants and State Aid." Information related to this single audit, including the auditor's report on the internal control structure and compliance with applicable laws and regulations and findings and recommendations, are included in the single audit section of this report.

Respectfully submitted,

Mary L. Gruccio

Dr. Mary L. Gruccio Superintendent of Schools Helen G. Haley

Helen G. Haley, C.P.A. School Business Administrator

:: Line (Authority) Relationship

Code:

----- Staff (Support) Relationship

# CITY OF VINELAND BOARD OF EDUCATION