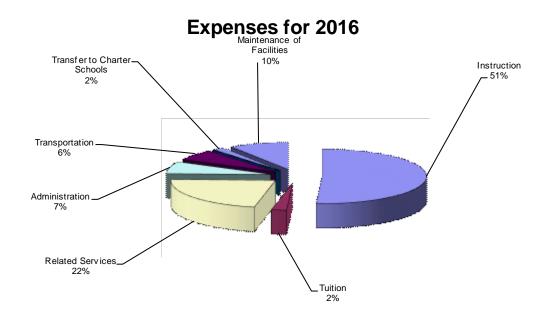

### Sources of Revenue for 2016

The total cost of all program and services was \$237,058,901.44. Instruction comprises 51 percent of District expenses.