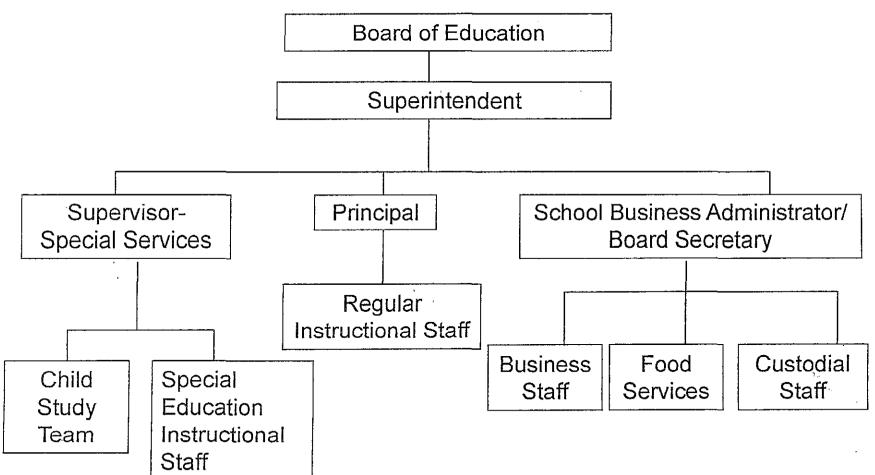

## INSURERS

,

CBIZ Insurance Services, Inc. 219 South Street New Providence, New Jersey 07974

ORGANIZATIONAL CHART

(UNIT CONTROL)

∞