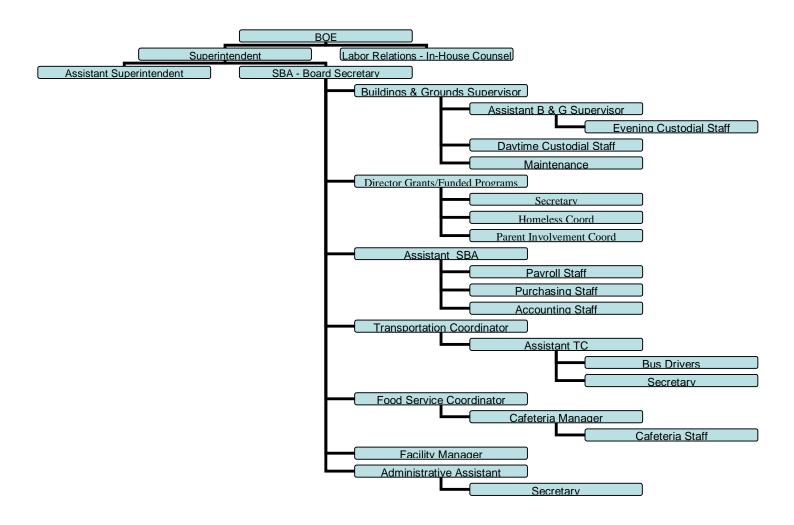

### **Organizational Chart - Business**

CUMBERLAND COUNTY, NEW JERSEY ROSTER OF OFFICIALS June 30, 2017

| Members of the Board of Education | Term<br><u>Expires</u> |
|-----------------------------------|------------------------|
| Albert Morgan, President          | 2017                   |
| Ed Bethea, Vice President         | 2018                   |
| Angelia Edwards                   | 2019                   |
| Dulce Gomez                       | 2017                   |
| David Gonzalez                    | 2018                   |
| Mary Peterson                     | 2018                   |
| Kenny Smith-Bey Jr.               | 2017                   |
| Ashlee Todd                       | 2019                   |
| Tyrone Williams                   | 2019                   |