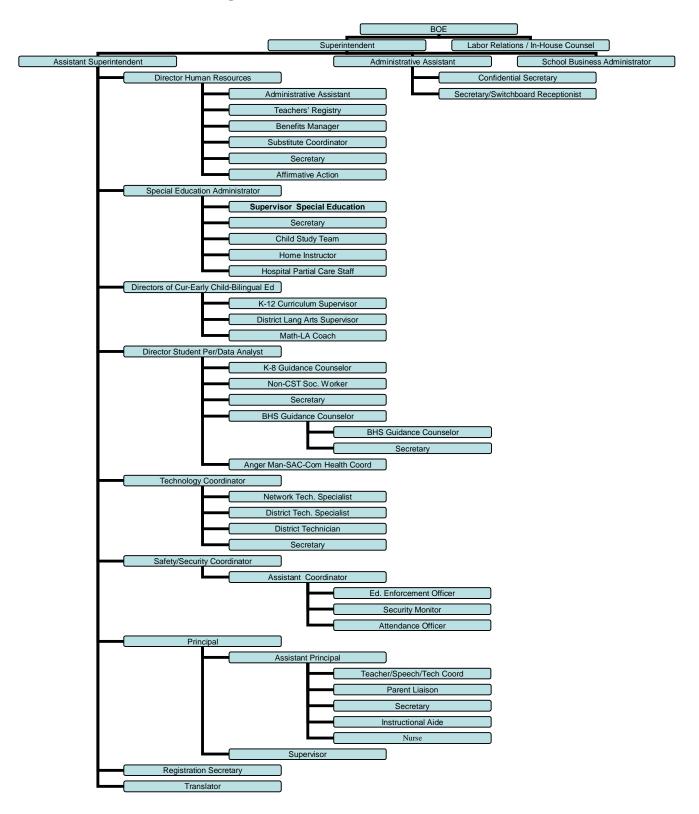

dules is included in the financial section of this report. The auditor's reports related specifically to the single audit are included in the single audit section of this report.

#### 11. ACKNOWLEDGMENTS:

We would like to express our appreciation to the members of the City of Bridgeton School Board for their concern in providing fiscal accountability to the citizens and taxpayers of the school district and thereby contributing their full support to the development and maintenance of our financial operation. The preparation of this report could not have been accomplished without the efficient and dedicated services of our financial and accounting staff.

Respectfully submitted,

Dr. Thomasina Jones Superintendent

School Business Administrator

### **Organizational Chart - Instruction**



### **Organizational Chart - Business**



CUMBERLAND COUNTY, NEW JERSEY ROSTER OF OFFICIALS June 30, 2017

| Members of the Board of Education | Term<br><u>Expires</u> |
|-----------------------------------|------------------------|
| Albert Morgan, President          | 2017                   |
| Ed Bethea, Vice President         | 2018                   |
| Angelia Edwards                   | 2019                   |
| Dulce Gomez                       | 2017                   |
| David Gonzalez                    | 2018                   |
| Mary Peterson                     | 2018                   |
| Kenny Smith-Bey Jr.               | 2017                   |
| Ashlee Todd                       | 2019                   |
| Tyrone Williams                   | 2019