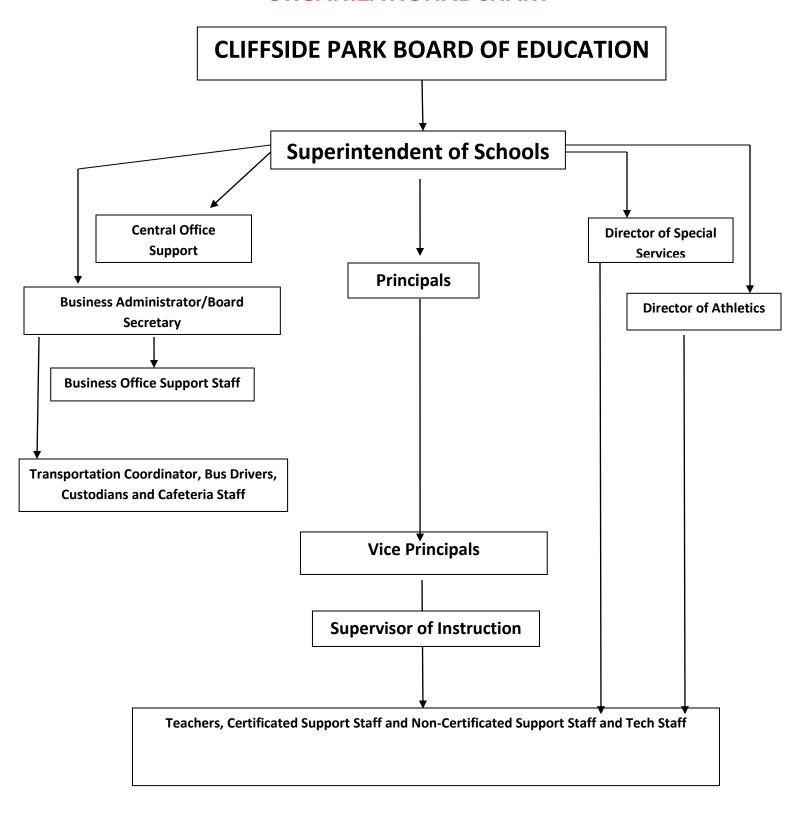

**REPORTING ENTITY AND ITS SERVICES:** The Cliffside Park School District is an independent reporting entity within the criteria adopted by Governmental Accounting Standards Board (GASB) as established by GASB No. 14. All funds of the District are included in this report. The Cliffside Park Board of Education and all its schools constitute the District's reporting entity.