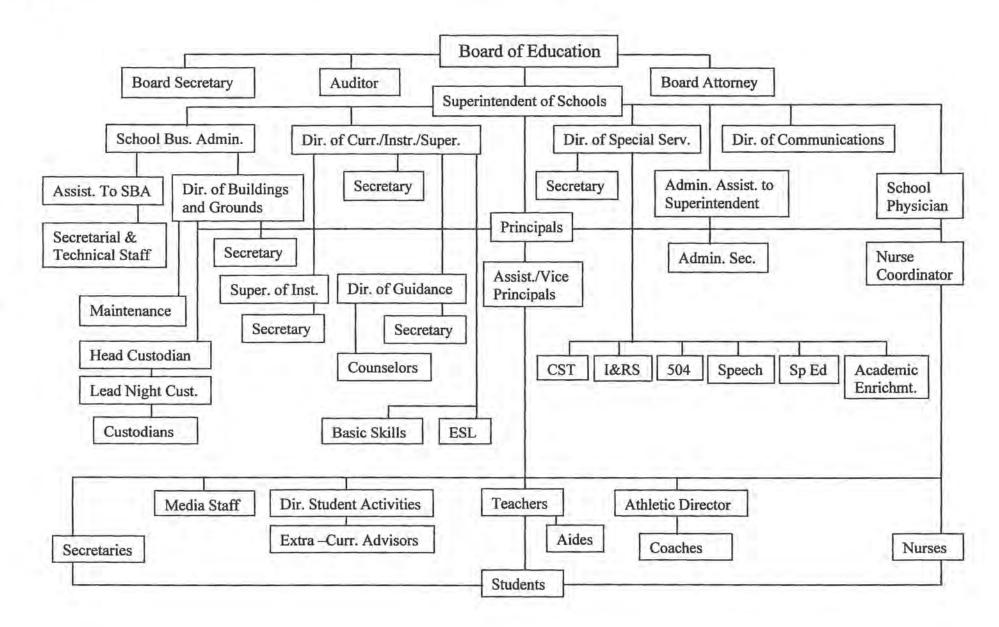

## TABLE OF CONTENTS

| INTRODUCTORY SECTION (Unaudited)                                                                                    | - age       |  |
|---------------------------------------------------------------------------------------------------------------------|-------------|--|
| Letter of Transmittal                                                                                               | 1-4         |  |
| Organizational Chart                                                                                                |             |  |
| Roster of Officials                                                                                                 | 5<br>6<br>7 |  |
| Consultants and Advisors                                                                                            | 7           |  |
| FINANCIAL SECTION                                                                                                   |             |  |
| INDEPENDENT AUDITOR'S REPORT                                                                                        |             |  |
| Independent Auditor's Report on General Purpose Financial Statements and                                            |             |  |
| Supplementary Schedules of Expenditures of Federal Awards and State                                                 |             |  |
| Financial Assistance                                                                                                | 10-12       |  |
| <b>REQUIRED SUPPLEMENTARY INFORMATION – PART I</b>                                                                  |             |  |
| Management's Discussion and Analysis (Unaudited)                                                                    | 14-19       |  |
| BASIC FINANCIAL STATEMENTS                                                                                          |             |  |
| A. District - wide Financial Statements:                                                                            |             |  |
| A-1 Statement of Net Assets                                                                                         | 22          |  |
| A-2 Statement of Activities                                                                                         | 23          |  |
| B. Fund Financial Statements:                                                                                       |             |  |
| Governmental Funds:                                                                                                 |             |  |
| B-1 Balance Sheet                                                                                                   | 26          |  |
| B-2 Statement of Revenues, Expenditures and Changes in                                                              |             |  |
| Fund Balances                                                                                                       | 27          |  |
| B-3 Reconciliation of the Statement of Revenues, Expenditures<br>and Changes in Fund Balances of Governmental Funds |             |  |
| to the Statement of Activities                                                                                      | 28          |  |
| Proprietary Funds:                                                                                                  |             |  |
| B-4 Statement of Net Position                                                                                       | 30          |  |
| B-5 Statement of Revenues, Expenses and Changes in Fund                                                             |             |  |
| Net Position                                                                                                        | 31          |  |
| B-6 Statement of Cash Flows                                                                                         | 32          |  |
| Fiduciary Funds:                                                                                                    |             |  |
| B-7 Statement of Fiduciary Net Position                                                                             | 34          |  |
| B-8 Statement of Changes in Fiduciary Net Position                                                                  | 35          |  |
| NOTES TO BASIC FINANCIAL STATEMENTS                                                                                 | 37-70       |  |