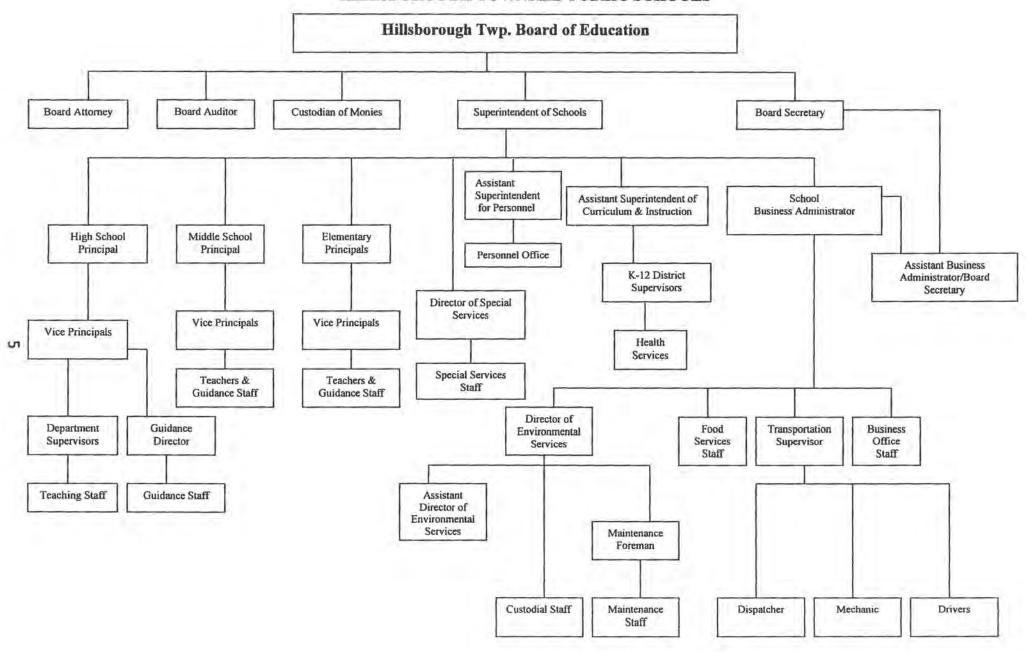

#### TABLE OF CONTENTS

| IN | TRODUCTORY SECTION (Unaudited)                                                                                                                                                                                                                                                                                                                                                                                                                                                                                                                                                                                                                                                                                                                                                                                                                                                                                                                                                                                                                                                                                                                                                                                                                                                                                                                                                                                                                                                                                                                                                                                                                                                                                                                                                                                                                                                                                                                                                                                                                                                                                                 | Page        |
|----|--------------------------------------------------------------------------------------------------------------------------------------------------------------------------------------------------------------------------------------------------------------------------------------------------------------------------------------------------------------------------------------------------------------------------------------------------------------------------------------------------------------------------------------------------------------------------------------------------------------------------------------------------------------------------------------------------------------------------------------------------------------------------------------------------------------------------------------------------------------------------------------------------------------------------------------------------------------------------------------------------------------------------------------------------------------------------------------------------------------------------------------------------------------------------------------------------------------------------------------------------------------------------------------------------------------------------------------------------------------------------------------------------------------------------------------------------------------------------------------------------------------------------------------------------------------------------------------------------------------------------------------------------------------------------------------------------------------------------------------------------------------------------------------------------------------------------------------------------------------------------------------------------------------------------------------------------------------------------------------------------------------------------------------------------------------------------------------------------------------------------------|-------------|
|    | Letter of Transmittal                                                                                                                                                                                                                                                                                                                                                                                                                                                                                                                                                                                                                                                                                                                                                                                                                                                                                                                                                                                                                                                                                                                                                                                                                                                                                                                                                                                                                                                                                                                                                                                                                                                                                                                                                                                                                                                                                                                                                                                                                                                                                                          | 1-4         |
|    | Organizational Chart                                                                                                                                                                                                                                                                                                                                                                                                                                                                                                                                                                                                                                                                                                                                                                                                                                                                                                                                                                                                                                                                                                                                                                                                                                                                                                                                                                                                                                                                                                                                                                                                                                                                                                                                                                                                                                                                                                                                                                                                                                                                                                           | 5           |
|    | Roster of Officials Consultants and Advisors                                                                                                                                                                                                                                                                                                                                                                                                                                                                                                                                                                                                                                                                                                                                                                                                                                                                                                                                                                                                                                                                                                                                                                                                                                                                                                                                                                                                                                                                                                                                                                                                                                                                                                                                                                                                                                                                                                                                                                                                                                                                                   | 5<br>6<br>7 |
|    | Consultants and Advisors                                                                                                                                                                                                                                                                                                                                                                                                                                                                                                                                                                                                                                                                                                                                                                                                                                                                                                                                                                                                                                                                                                                                                                                                                                                                                                                                                                                                                                                                                                                                                                                                                                                                                                                                                                                                                                                                                                                                                                                                                                                                                                       | 1           |
| FI | NANCIAL SECTION                                                                                                                                                                                                                                                                                                                                                                                                                                                                                                                                                                                                                                                                                                                                                                                                                                                                                                                                                                                                                                                                                                                                                                                                                                                                                                                                                                                                                                                                                                                                                                                                                                                                                                                                                                                                                                                                                                                                                                                                                                                                                                                |             |
| IN | DEPENDENT AUDITOR'S REPORT                                                                                                                                                                                                                                                                                                                                                                                                                                                                                                                                                                                                                                                                                                                                                                                                                                                                                                                                                                                                                                                                                                                                                                                                                                                                                                                                                                                                                                                                                                                                                                                                                                                                                                                                                                                                                                                                                                                                                                                                                                                                                                     |             |
|    | Independent Auditor's Report on General Purpose Financial Statements and                                                                                                                                                                                                                                                                                                                                                                                                                                                                                                                                                                                                                                                                                                                                                                                                                                                                                                                                                                                                                                                                                                                                                                                                                                                                                                                                                                                                                                                                                                                                                                                                                                                                                                                                                                                                                                                                                                                                                                                                                                                       |             |
|    | Supplementary Schedules of Expenditures of Federal Awards and State                                                                                                                                                                                                                                                                                                                                                                                                                                                                                                                                                                                                                                                                                                                                                                                                                                                                                                                                                                                                                                                                                                                                                                                                                                                                                                                                                                                                                                                                                                                                                                                                                                                                                                                                                                                                                                                                                                                                                                                                                                                            | 16.16       |
|    | Financial Assistance                                                                                                                                                                                                                                                                                                                                                                                                                                                                                                                                                                                                                                                                                                                                                                                                                                                                                                                                                                                                                                                                                                                                                                                                                                                                                                                                                                                                                                                                                                                                                                                                                                                                                                                                                                                                                                                                                                                                                                                                                                                                                                           | 10-12       |
| RE | QUIRED SUPPLEMENTARY INFORMATION - PART I                                                                                                                                                                                                                                                                                                                                                                                                                                                                                                                                                                                                                                                                                                                                                                                                                                                                                                                                                                                                                                                                                                                                                                                                                                                                                                                                                                                                                                                                                                                                                                                                                                                                                                                                                                                                                                                                                                                                                                                                                                                                                      |             |
|    | Management's Discussion and Analysis (Unaudited)                                                                                                                                                                                                                                                                                                                                                                                                                                                                                                                                                                                                                                                                                                                                                                                                                                                                                                                                                                                                                                                                                                                                                                                                                                                                                                                                                                                                                                                                                                                                                                                                                                                                                                                                                                                                                                                                                                                                                                                                                                                                               | 14-20       |
|    |                                                                                                                                                                                                                                                                                                                                                                                                                                                                                                                                                                                                                                                                                                                                                                                                                                                                                                                                                                                                                                                                                                                                                                                                                                                                                                                                                                                                                                                                                                                                                                                                                                                                                                                                                                                                                                                                                                                                                                                                                                                                                                                                |             |
| BA | SIC FINANCIAL STATEMENTS                                                                                                                                                                                                                                                                                                                                                                                                                                                                                                                                                                                                                                                                                                                                                                                                                                                                                                                                                                                                                                                                                                                                                                                                                                                                                                                                                                                                                                                                                                                                                                                                                                                                                                                                                                                                                                                                                                                                                                                                                                                                                                       |             |
| A. | District - wide Financial Statements:                                                                                                                                                                                                                                                                                                                                                                                                                                                                                                                                                                                                                                                                                                                                                                                                                                                                                                                                                                                                                                                                                                                                                                                                                                                                                                                                                                                                                                                                                                                                                                                                                                                                                                                                                                                                                                                                                                                                                                                                                                                                                          |             |
|    | A-1 Statement of Net Assets                                                                                                                                                                                                                                                                                                                                                                                                                                                                                                                                                                                                                                                                                                                                                                                                                                                                                                                                                                                                                                                                                                                                                                                                                                                                                                                                                                                                                                                                                                                                                                                                                                                                                                                                                                                                                                                                                                                                                                                                                                                                                                    | 23          |
|    | A-2 Statement of Activities                                                                                                                                                                                                                                                                                                                                                                                                                                                                                                                                                                                                                                                                                                                                                                                                                                                                                                                                                                                                                                                                                                                                                                                                                                                                                                                                                                                                                                                                                                                                                                                                                                                                                                                                                                                                                                                                                                                                                                                                                                                                                                    | 24          |
| B. | Fund Financial Statements:                                                                                                                                                                                                                                                                                                                                                                                                                                                                                                                                                                                                                                                                                                                                                                                                                                                                                                                                                                                                                                                                                                                                                                                                                                                                                                                                                                                                                                                                                                                                                                                                                                                                                                                                                                                                                                                                                                                                                                                                                                                                                                     |             |
|    | Governmental Funds:                                                                                                                                                                                                                                                                                                                                                                                                                                                                                                                                                                                                                                                                                                                                                                                                                                                                                                                                                                                                                                                                                                                                                                                                                                                                                                                                                                                                                                                                                                                                                                                                                                                                                                                                                                                                                                                                                                                                                                                                                                                                                                            |             |
|    | B-1 Balance Sheet                                                                                                                                                                                                                                                                                                                                                                                                                                                                                                                                                                                                                                                                                                                                                                                                                                                                                                                                                                                                                                                                                                                                                                                                                                                                                                                                                                                                                                                                                                                                                                                                                                                                                                                                                                                                                                                                                                                                                                                                                                                                                                              | 27          |
|    | B-2 Statement of Revenues, Expenditures and Changes in                                                                                                                                                                                                                                                                                                                                                                                                                                                                                                                                                                                                                                                                                                                                                                                                                                                                                                                                                                                                                                                                                                                                                                                                                                                                                                                                                                                                                                                                                                                                                                                                                                                                                                                                                                                                                                                                                                                                                                                                                                                                         |             |
|    | Fund Balances                                                                                                                                                                                                                                                                                                                                                                                                                                                                                                                                                                                                                                                                                                                                                                                                                                                                                                                                                                                                                                                                                                                                                                                                                                                                                                                                                                                                                                                                                                                                                                                                                                                                                                                                                                                                                                                                                                                                                                                                                                                                                                                  | 28          |
|    | B-3 Reconciliation of the Statement of Revenues, Expenditures                                                                                                                                                                                                                                                                                                                                                                                                                                                                                                                                                                                                                                                                                                                                                                                                                                                                                                                                                                                                                                                                                                                                                                                                                                                                                                                                                                                                                                                                                                                                                                                                                                                                                                                                                                                                                                                                                                                                                                                                                                                                  |             |
|    | and Changes in Fund Balances of Governmental Funds                                                                                                                                                                                                                                                                                                                                                                                                                                                                                                                                                                                                                                                                                                                                                                                                                                                                                                                                                                                                                                                                                                                                                                                                                                                                                                                                                                                                                                                                                                                                                                                                                                                                                                                                                                                                                                                                                                                                                                                                                                                                             |             |
|    | to the Statement of Activities                                                                                                                                                                                                                                                                                                                                                                                                                                                                                                                                                                                                                                                                                                                                                                                                                                                                                                                                                                                                                                                                                                                                                                                                                                                                                                                                                                                                                                                                                                                                                                                                                                                                                                                                                                                                                                                                                                                                                                                                                                                                                                 | 29          |
|    | Proprietary Funds:                                                                                                                                                                                                                                                                                                                                                                                                                                                                                                                                                                                                                                                                                                                                                                                                                                                                                                                                                                                                                                                                                                                                                                                                                                                                                                                                                                                                                                                                                                                                                                                                                                                                                                                                                                                                                                                                                                                                                                                                                                                                                                             |             |
|    | B-4 Statement of Net Position                                                                                                                                                                                                                                                                                                                                                                                                                                                                                                                                                                                                                                                                                                                                                                                                                                                                                                                                                                                                                                                                                                                                                                                                                                                                                                                                                                                                                                                                                                                                                                                                                                                                                                                                                                                                                                                                                                                                                                                                                                                                                                  | 31          |
|    | B-5 Statement of Revenues, Expenses and Changes in Fund                                                                                                                                                                                                                                                                                                                                                                                                                                                                                                                                                                                                                                                                                                                                                                                                                                                                                                                                                                                                                                                                                                                                                                                                                                                                                                                                                                                                                                                                                                                                                                                                                                                                                                                                                                                                                                                                                                                                                                                                                                                                        |             |
|    | Net Position                                                                                                                                                                                                                                                                                                                                                                                                                                                                                                                                                                                                                                                                                                                                                                                                                                                                                                                                                                                                                                                                                                                                                                                                                                                                                                                                                                                                                                                                                                                                                                                                                                                                                                                                                                                                                                                                                                                                                                                                                                                                                                                   | 32          |
|    | B-6 Statement of Cash Flows                                                                                                                                                                                                                                                                                                                                                                                                                                                                                                                                                                                                                                                                                                                                                                                                                                                                                                                                                                                                                                                                                                                                                                                                                                                                                                                                                                                                                                                                                                                                                                                                                                                                                                                                                                                                                                                                                                                                                                                                                                                                                                    | 33          |
|    | Fiduciary Funds:                                                                                                                                                                                                                                                                                                                                                                                                                                                                                                                                                                                                                                                                                                                                                                                                                                                                                                                                                                                                                                                                                                                                                                                                                                                                                                                                                                                                                                                                                                                                                                                                                                                                                                                                                                                                                                                                                                                                                                                                                                                                                                               |             |
|    | B-7 Statement of Fiduciary Net Position                                                                                                                                                                                                                                                                                                                                                                                                                                                                                                                                                                                                                                                                                                                                                                                                                                                                                                                                                                                                                                                                                                                                                                                                                                                                                                                                                                                                                                                                                                                                                                                                                                                                                                                                                                                                                                                                                                                                                                                                                                                                                        | 35          |
|    | B-8 Statement of Changes in Fiduciary Net Position                                                                                                                                                                                                                                                                                                                                                                                                                                                                                                                                                                                                                                                                                                                                                                                                                                                                                                                                                                                                                                                                                                                                                                                                                                                                                                                                                                                                                                                                                                                                                                                                                                                                                                                                                                                                                                                                                                                                                                                                                                                                             | 36          |
| NO | TES TO BASIC FINANCIAL STATEMENTS                                                                                                                                                                                                                                                                                                                                                                                                                                                                                                                                                                                                                                                                                                                                                                                                                                                                                                                                                                                                                                                                                                                                                                                                                                                                                                                                                                                                                                                                                                                                                                                                                                                                                                                                                                                                                                                                                                                                                                                                                                                                                              | 38-74       |
|    | A Charles and a charles of the Control of States of Control of Con |             |
|    |                                                                                                                                                                                                                                                                                                                                                                                                                                                                                                                                                                                                                                                                                                                                                                                                                                                                                                                                                                                                                                                                                                                                                                                                                                                                                                                                                                                                                                                                                                                                                                                                                                                                                                                                                                                                                                                                                                                                                                                                                                                                                                                                |             |
|    |                                                                                                                                                                                                                                                                                                                                                                                                                                                                                                                                                                                                                                                                                                                                                                                                                                                                                                                                                                                                                                                                                                                                                                                                                                                                                                                                                                                                                                                                                                                                                                                                                                                                                                                                                                                                                                                                                                                                                                                                                                                                                                                                |             |