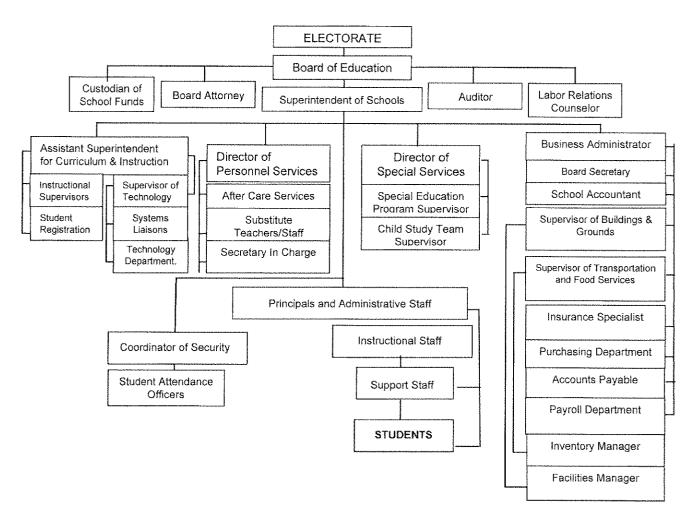

#### **WOODBRIDGE TOWNSHIP SCHOOL DISTRICT**

TABLE OF ORGANIZATION

Adopted: 4/23/2015

Revised: 9/22/2016