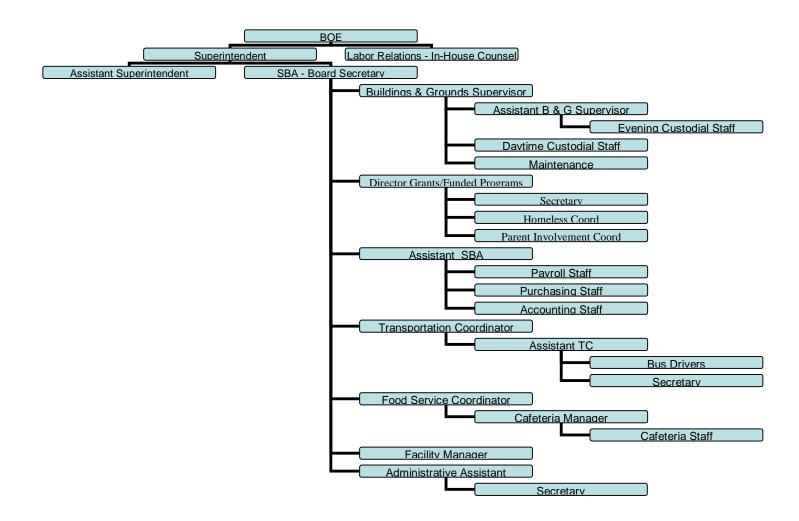

r's reports related specifically to the single audit are included in the single audit section of this report.

#### 11. ACKNOWLEDGMENTS:

We would like to express our appreciation to the members of the City of Bridgeton School Board for their concern in providing fiscal accountability to the citizens and taxpayers of the school district and thereby contributing their full support to the development and maintenance of our financial operation. The preparation of this report could not have been accomplished without the efficient and dedicated services of our financial and accounting staff.

Respectfully submitted,

Dr. Thomasina Jones Superintendent

Nicole M. Albanese, CPA ~ School Business Administrator



### **Organizational Chart - Instruction**

### **Organizational Chart - Business**



#### **CITY OF BRIDGETON SCHOOL DISTRICT**

CUMBERLAND COUNTY, NEW JERSEY ROSTER OF OFFICIALS June 30, 2018

| Members of the Board of Education                                                                                                                   | Term<br><u>Expires</u>                                       |
|-----------------------------------------------------------------------------------------------------------------------------------------------------|--------------------------------------------------------------|
| Albert Morgan, President<br>Ashlee Todd, Vice President<br>Angelia Edwards<br>Dulce Gomez<br>David Gonzalez<br>Mary Peterson<br>Kenny Smith-Bey Jr. | 2020<br>2019<br>2019<br>2018<br>2018<br>2018<br>2018<br>2020 |
| Erica Williams Mosley<br>Tyrone Williams