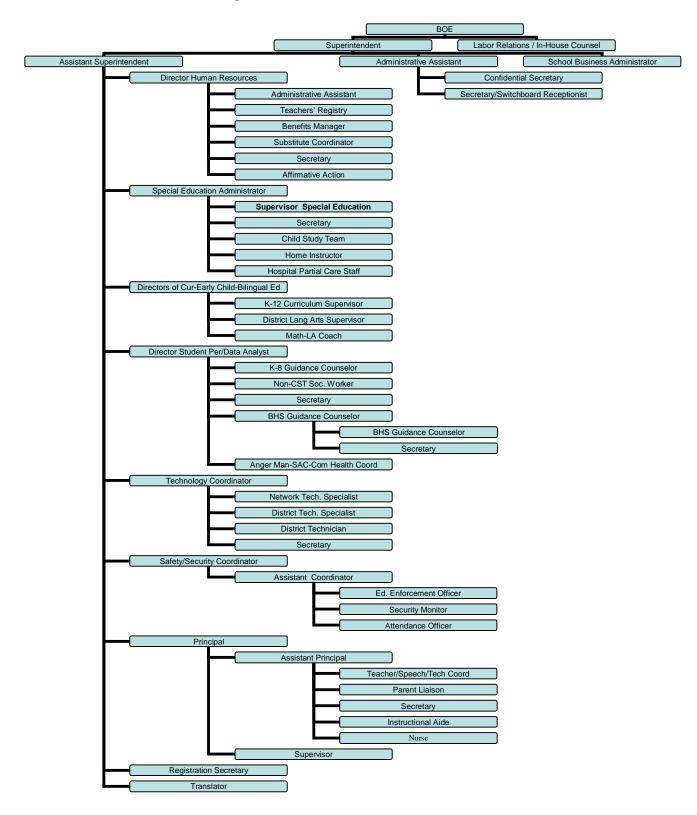

tatements and schedules is included in the financial section of this report. The auditor's reports related specifically to the single audit are included in the single audit section of this report.

#### 11. ACKNOWLEDGMENTS:

We would like to express our appreciation to the members of the City of Bridgeton School Board for their concern in providing fiscal accountability to the citizens and taxpayers of the school district and thereby contributing their full support to the development and maintenance of our financial operation. The preparation of this report could not have been accomplished without the efficient and dedicated services of our financial and accounting staff.

Respectfully submitted,

Dr. Thomasina Jones Superintendent

Nicole M. Albanese, CPA ~ School Business Administrator



### **Organizational Chart - Instruction**

### **Organizational Chart - Business**



#### **CITY OF BRIDGETON SCHOOL DISTRICT**

CUMBERLAND COUNTY, NEW JERSEY ROSTER OF OFFICIALS June 30, 2018

| Members of the Board of Education                                                                                                                   | Term<br><u>Expires</u>                                       |
|-----------------------------------------------------------------------------------------------------------------------------------------------------|--------------------------------------------------------------|
| Albert Morgan, President<br>Ashlee Todd, Vice President<br>Angelia Edwards<br>Dulce Gomez<br>David Gonzalez<br>Mary Peterson<br>Kenny Smith-Bey Jr. | 2020<br>2019<br>2019