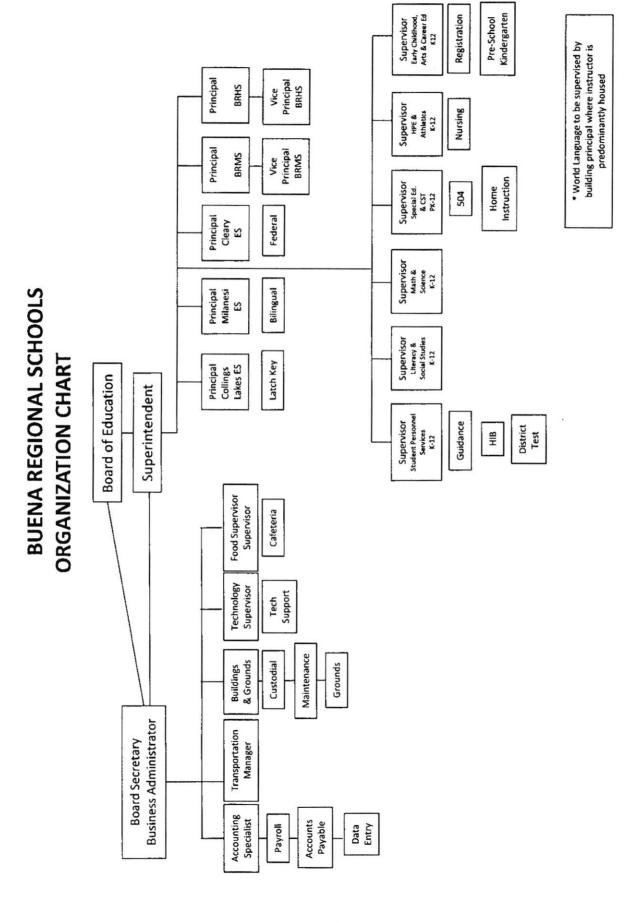

The Comprehensive Annual Financial Report is presented in four sections: introductory, financial, statistical and single audit. The introductory section includes this transmittal letter, the District's organizational chart and a list of principal officials. The financial section includes the management's discussion and analysis, the financial statements and schedules, as well as the auditor's report thereon. The statistical section includes selected financial and demographic information, generally presented on a multi-year basis. The District is required to undergo an annual single audit in conformity with the provisions of the Uniform Guidance and the state Treasury Circular Letter 15-08, "Single Audit Policy for Recipients of Federal Grants, State Grants and State Aid." Information related to this single audit, including the auditor's report on the internal control structure and compliance with applicable laws and regulations and findings and recommendations, are included in the single audit section of this report.