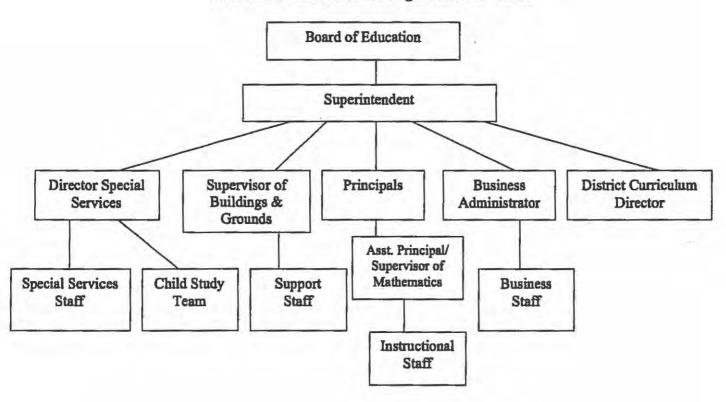

The comprehensive annual financial report is presented in four sections: introductory, financial, statistical and single audit. The introductory section includes this transmittal letter, the District's organizational chart and a list of principal officials. The financial section includes the basic financial statements and schedules, as well as the auditor's report thereon. The statistical section includes selected financial and demographic information, generally presented on a multi-year basis. The District is required to undergo an annual single audit in conformity with the provisions of the revised Single Audit Act Amendments of 1996 and Title 2 U.S. Code of Federal Regulations (CFR) Part 200, "Uniform Administrative Requirements, Cost Principles, and Audit Requirements for Federal Awards", and the state Treasury Circular Letter 15-08 OMB, "Single Audit Policy for Recipients of Federal Grants, State Grants and State Aid". Information related to this single audit, including the auditor's report on the internal control structure and compliance with applicable laws, regulations, findings and recommendations, are included in the single audit section of this section.