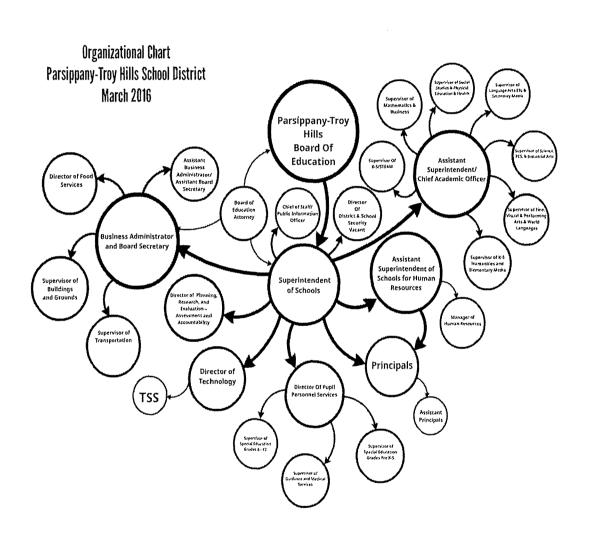

## PARSIPPANY-TROY HILLS TOWNSHIP SCHOOL DISTRICT

ADMINISTRATION 1110/page 1 of 1 Organizational Chart

#### 1110 ORGANIZATIONAL CHART

| Adopted: | 8 January 2009 |
|----------|----------------|
| Revised: | 25 August 2011 |
| Revised: | 24 July 2014   |
| Revised: | 22 March 2016  |