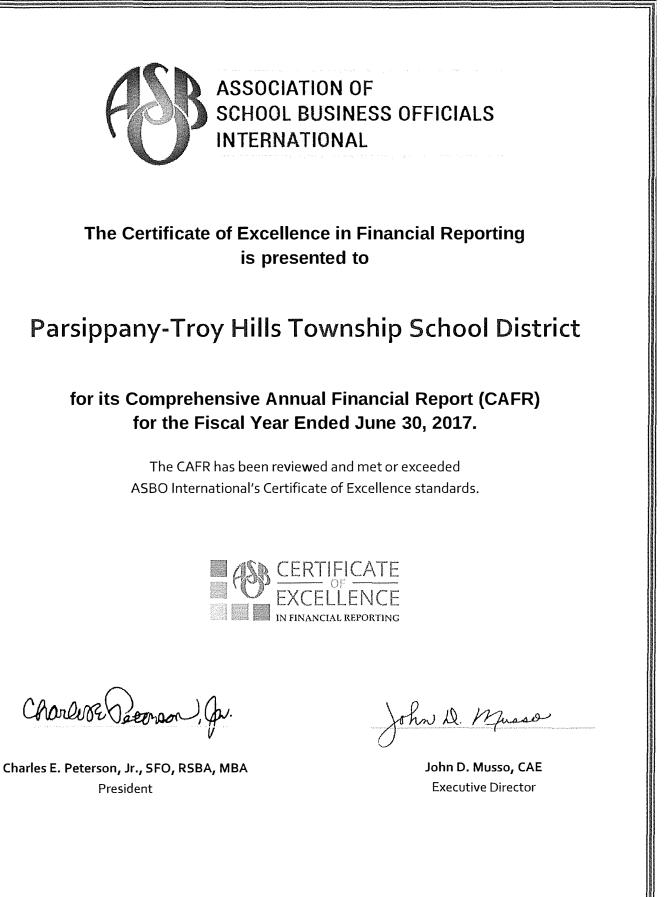

#### 8) AWARDS

The International Association of School Business Officials (ASBO) awarded a Certificate of Excellence in Financial Reporting to the District for its comprehensive annual financial report for the fiscal year ended June 30, 2017. This was the first year that the District has applied and received this prestigious award. In order to be awarded this certificate, the District published an easily readable and efficiently organized comprehensive annual financial report. This report satisfied both accounting principles generally accepted in the United States and applicable legal requirements.

The Certificate is valid for a period of one year only. We believe that our current comprehensive annual financial report continues to meet the Programs' requirements and we are submitting it to ASBO to determine its eligibility for the fiscal year 2017-2018 certificate.