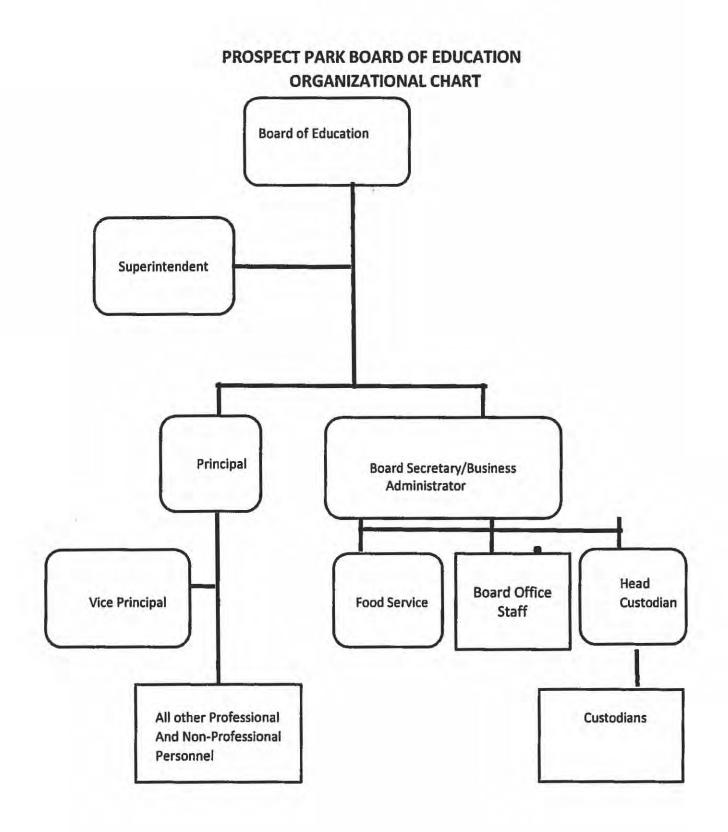

The comprehensive annual financial report is presented in four sections: introductory, financial, statistical and single audit. The introductory section includes this transmittal letter, the District's organizational chart and a list of principal officials. The financial section includes the independent auditor's report, management's discussion and analysis (MD&A) and the basic financial statements including the district-wide financial statements presented in conformity with Governmental Accounting Standards Board Statement No. 34. The basic financial statements also include individual fund financial statements, notes to the basic financial statements and required supplemental information (RSI). The statistical section includes selected financial and demographic information, generally presented on a multi-year basis.

# **PROSPECT PARK BOARD OF EDUCATION**