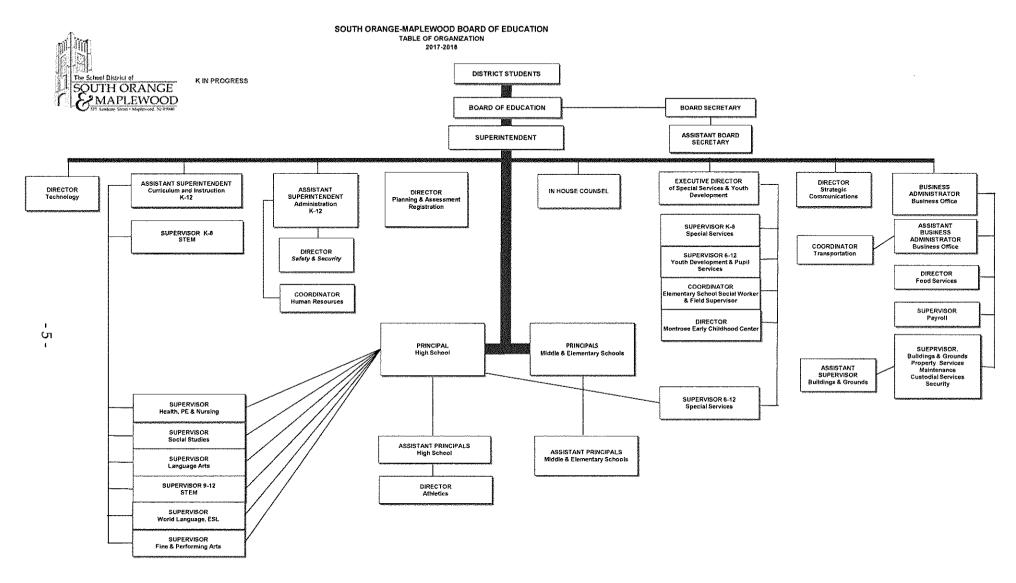

The comprehensive annual financial report is presented in four sections: introductory, financial, statistical, and single audit. The introductory section includes this transmittal letter, the District's organizational chart and a list of principal officials. The financial section includes management's discussion and analysis (MD&A), the general-purpose financial statements and schedules, as well as the auditor's report The statistical section includes selected financial and demographic information, generally presented on a multi-year basis. The District is required to undergo an annual single audit in conformity with the provisions of the Single Audit Act of 1984 and the Title 2 US Code of Federal Regulations Part 200, Uniform administrative Requirements, Cost Principals and Audit Requirements for Federal Awards (the "Uniform Guidance") and the State Treasury Circular Letter 15-08 OMB, "Single Audit Policy for Recipients of Federal Grants, State Grants and State Aid Payments". Information related to this single audit, including the auditor's report on the internal control structure and compliance with applicable laws and regulations and findings and recommendations are included in the single audit section of this report.

Respectfully submitted,

Dr. Thomas Ficarra Superintendent

Paul Roth Board Secretary and School Business Administrator

09/18/2017

South Orange & Maplewood School District

Org Charl - Draft Sept 2017