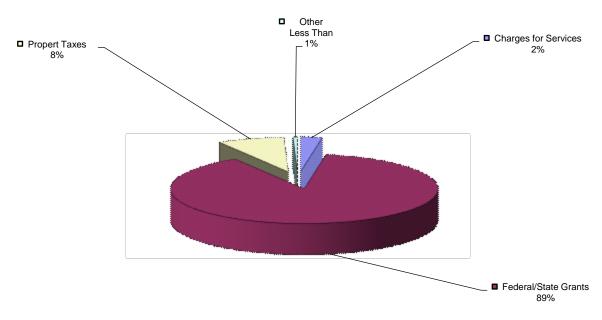

### **Governmental Activities**

Property taxes made up 8 percent of revenues for governmental activities for the City of Vineland School District for year 2018. The District's total revenues were \$283,502,535.55 for the year ended June 30, 2018. Federal, state, and local grants accounted for another 89 percent of revenue.