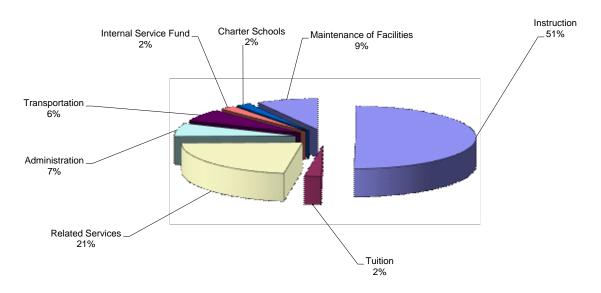

### Sources of Revenue for 2018

The total cost of all program and services was \$264,122,135.81. Instruction comprises 51 percent of District expenses.

Instruction expenses include activities directly dealing with the teaching of pupils and the interaction between teacher and student, including extracurricular activities.

Tuition is predominately made up of charges for private schools for disabled students.

Related Services for Pupils and instructional staff includes the activities involved with assisting staff with the content and process of teaching to students, including curriculum and staff development.

General administration, school administration, and Central Services include expenses associated with administrative and financial supervision of the District.

Operation and maintenance of facilities involve keeping the school grounds, buildings, and equipment in an effective working condition.

Pupil transportation includes activities involved with the conveyance of students to and from school, as well as to and from school activities, as provided by State law.