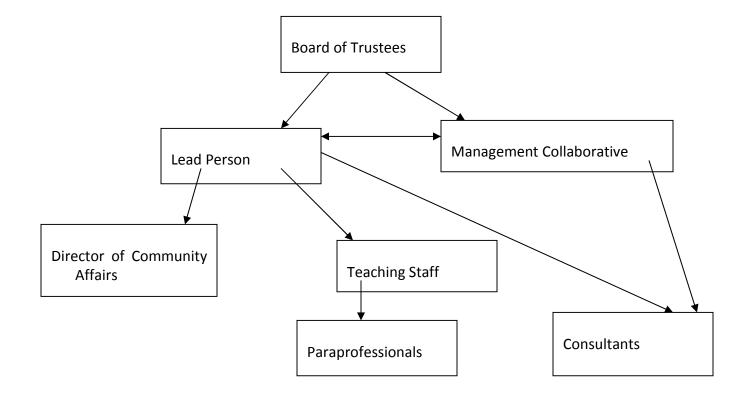

# Charter School Organization

An elected seven-member Board of Trustees (the "Board") serves as the policy maker for the Charter School. The Board adopts an annual budget and directly approves all expenditures which serve as the basis for control over and authorization for all expenditures of the Charter School funds.

The Lead Person of the Charter School is responsible to the Board for total educational and support operations. The Management Collaborative is responsible to the Lead Person for the instructional program of the school. The Business Administrator of the Charter School is responsible to the Board for maintaining all financial records, issuing warrants in payment of liabilities incurred by the Charter School, acting as custodian of all Charter School funds, investing idle funds as permitted by New Jersey law, and assuring the Board complies with all required legal and ethical responsibilities.

# Soaring Heights Charter School Organizational Chart