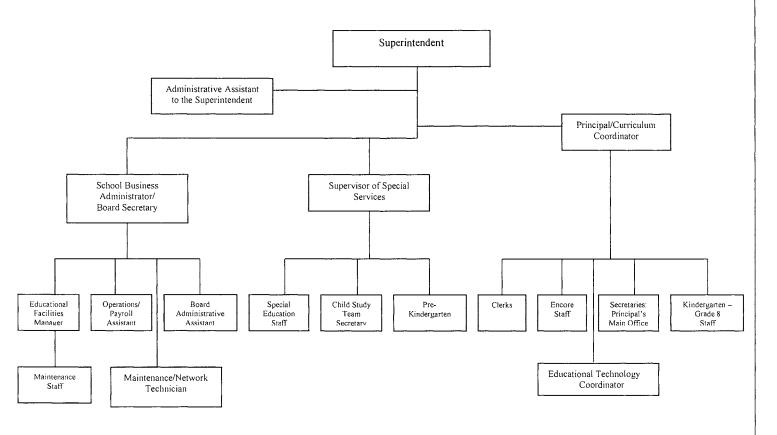

### HOLLAND TOWNSHIP BOARD OF EDUCATION

ADMINISTRATION 1110/page 1 of 1 Organizational Chart

#### 1110 ORGANIZATIONAL CHART

Superintendent Evaluations

Principal/Curriculum Coordinator

- Supervisor of Special Services
- School Business Administrator/Board Secretary Administrative Assistant to the Superintendent
- Educational Facilities Manager

Maintenance/Network Technician

THIS PAGE INTENTIONALLY LEFT BLANK

FINANCIAL SECTION

308 East Broad Street, Westfield, New Jersey 07090.2122

Telephone 908-789-9300 Fax 908-789-8535

E-mail info@scnco.com