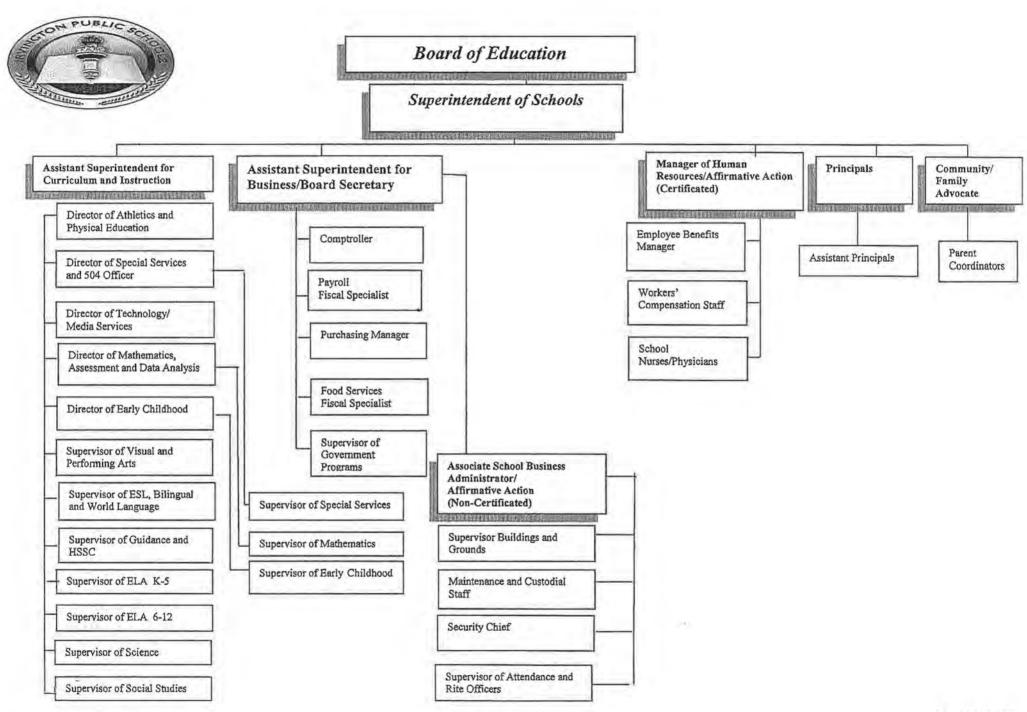

s and questioned costs if any, is included in the single audit section of this report.

#### Acknowledgements

We would like to express our appreciation to the members of the Board of Education of the Township of Irvington for their concern in providing fiscal accountability to the citizens and taxpayers of the District and hereby, contributing their full support to the development and maintenance of our financial operation. The preparation of this report could not have been

#### **Irvington Public Schools**

Dr. Neely Hackett Superintendent of Schools

accomplished without the efficient and dedicated services of Reggie Lamptey, CPA, Assistant Superintendent for Business and the staff of the Irvington Public Schools.

Respectfully Submitted,

Dr. Neely Hackett

Superintendent of Schools



### IRVINGTON TOWNSHIP SCHOOL DISTRICT COUNTY OF ESSEX, NEW JERSEY

#### ROSTER OF OFFICIALS

#### AT JUNE 30, 2019

| Members of the Board of Education | Term<br>Expires |
|-----------------------------------|-----------------|
| Orlander Glenn Vick, President    | 2020            |
| Audrey Lyon, Vice President       | 2020            |
| Luis Antilus                      | 2022            |
| Syesha Benbow                     | 2020            |
| Ronald Brown                      | 2021            |
| Gloria Chison                     | 2020            |
| Joseph Sylvain                    | 2022            |
| Richard Williams                  | 2022            |

#### Other Officials

Dr. Neely Hackett, Superintendent of Schools

Reginald Lamptey, CPA, Assistant Superintendent for