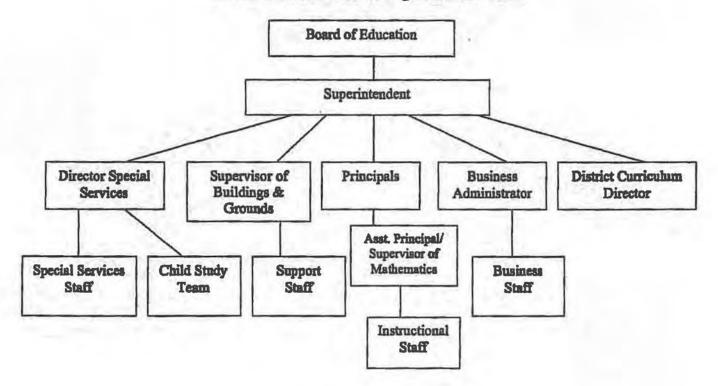

is report. The auditor's reports related specifically to the single audit are included in the single audit section of this report.

11. <u>ACKNOWLEDGMENTS</u>: We would like to express our appreciation to the members of the Mountain Lakes School Board for their concern in providing fiscal accountability to the citizens and taxpayers of the school district and thereby contributing their full support to the development and maintenance of our financial operation. The preparation of this report could not have been accomplished without the efficient and dedicated services of our financial and accounting staff.

Respectfully submitted,

Beth Azar, Ed.D.( Acting Superintendent

MANDLES

Carol Delsandro School Business Administrator/Board Secretary

# Mountain Lakes District Organizational Chart



# MOUNTAIN LAKES BOARD OF EDUCATION

## ROSTER OF OFFICIALS JUNE 30, 2019

| Members of the Board of Education | Term Expires |
|-----------------------------------|--------------|
| Joanne Barkauskas                 | 2019         |
| Corbin Campbell                   | 2019         |
| Joseph Chang                      | 2021         |
| Lydia Cipriani-Spoto              | 2020         |
| James Hirschfeld                  | 2019         |
| Richard Mancuso                   | 2021         |
| Jen Scarpati                      | 2019         |
| Dawn Smith                        | 2021         |
| Patty Collins                     | 2019         |
|                                   |              |

# Other Officials

Beth Azar, Acting Superintendent of Schools

H. Ronald Smith, Inter