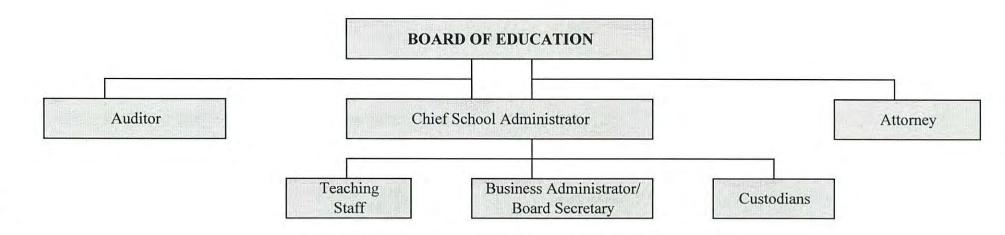

## INTRODUCTORY SECTION

## Neptune City Board of Education

210 West Sylvania Avenue Neptune City, N.J. 07753-6236 732-775-5319 Fax 732-775-4335

Anthony Susino
President
Yvonne Hellwig
Bd. Sec. / Bus. Admin
Bruce Wescott
Michele McGuigan
Sheryl Zanni

Ralph Ferrie, Ed. D. Chief School Administrator

Marissa Smith Vice-President Antonio Lopez Christina Mordaunt David Whalen Robert Brown

December 23, 2019

Honorable President and Members of the Board of Education Neptune City School District Monmouth County, New Jersey