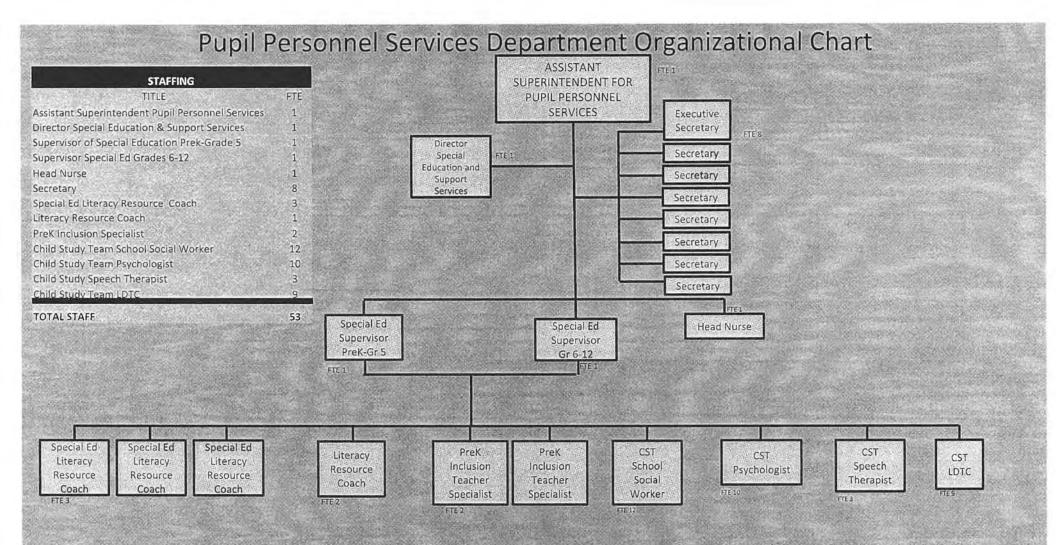

### INTRODUCTORY SECTION

|      | Orga<br>Roste | r of Transmittal<br>nizational Chart<br>er of Officials                                                                                                                                                        | 2<br>6<br>20 |
|------|---------------|----------------------------------------------------------------------------------------------------------------------------------------------------------------------------------------------------------------|--------------|
|      | Cons          | ultants and Advisors                                                                                                                                                                                           | 21           |
| FIN  | ANCIAL        | SECTION                                                                                                                                                                                                        |              |
|      | Indep         | endent Auditor's Report                                                                                                                                                                                        | 23           |
|      | Requ          | ired Supplementary Information - Part I                                                                                                                                                                        |              |
|      | Mana          | gement's Discussion and Analysis                                                                                                                                                                               | 27           |
| BAS  | SIC FINA      | ANCIAL STATEMENTS                                                                                                                                                                                              |              |
| A. 1 | District-     | Wide Financial Statements                                                                                                                                                                                      |              |
|      | A-1<br>A-2    | Statement of Net Position                                                                                                                                                                                      | 36<br>37     |
| в.   | Fund Fi       | nancial Statements:                                                                                                                                                                                            |              |
|      | Gove          | ernmental Funds:                                                                                                                                                                                               |              |
|      | B-1           | Balance Sheet                                                                                                                                                                                                  | 40           |
|      | B-2<br>B-3    | Statement of Revenues, Expenditures and Changes in Fund Balances<br>Reconciliation of Statement of Revenues, Expenditures and Changes in<br>Fund Balances of Governmental Funds to the Statement of Activities | 41<br>42     |
|      | Prop          | rietary Funds:                                                                                                                                                                                                 |              |
|      | B-4           | Statement of Net Position                                                                                                                                                                                      | 44           |
|      | B-5           | Statement of Revenues, Expenditures and Changes in Fund Net Position                                                                                                                                           | 45           |
|      | B-6           | Statement of Cash Flows                                                                                                                                                                                        | 46           |
|      | Fidu          | ciary Funds:                                                                                                                                                                                                   |              |
|      | B-7           | Combining Statement of Fiduciary Net Position                                                                                                                                                                  | 48           |
|      | B-8           | Statement of Changes in Fiduciary Net Position                                                                                                                                                                 | 49           |
|      | Note          | s to the Financial Statements                                                                                                                                                                                  | 50           |
|      | Requ          | ired Supplementary Information - Part II                                                                                                                                                                       |              |
| c. 1 | Budgeta       | ary Comparison Schedules:                                                                                                                                                                                      |              |
|      | C-1           | Budgetary Comparison Schedule - General Fund                                                                                                                                                                   | 91           |
|      | C-1a          | Combining Budgetary Comparison Schedule - General Fund                                                                                                                                                         | 97           |
|      |               | Education Jobs Fund Program - Budget and Actual                                                                                                                                                                | N/A          |
|      | C-2           | Budgetary Comparison Schedule - Special Revenue Fund                                                                                                                                                           | 102          |