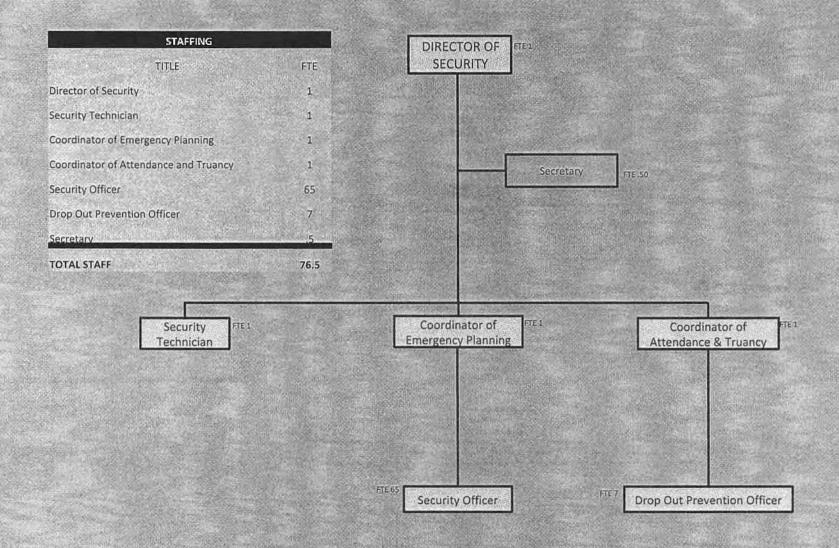

### INTRODUCTORY SECTION

|      | Orga<br>Roste | r of Transmittal<br>nizational Chart<br>er of Officials                                                                                                                                                        | 2<br>6<br>20 |
|------|---------------|----------------------------------------------------------------------------------------------------------------------------------------------------------------------------------------------------------------|--------------|
|      | Cons          | ultants and Advisors                                                                                                                                                                                           | 21           |
| FIN  | ANCIAL        | SECTION                                                                                                                                                                                                        |              |
|      | Indep         | endent Auditor's Report                                                                                                                                                                                        | 23           |
|      | Requ          | ired Supplementary Information - Part I                                                                                                                                                                        |              |
|      | Mana          | gement's Discussion and Analysis                                                                                                                                                                               | 27           |
| BAS  | SIC FINA      | ANCIAL STATEMENTS                                                                                                                                                                                              |              |
| A. 1 | District-     | Wide Financial Statements                                                                                                                                                                                      |              |
|      | A-1<br>A-2    | Statement of Net Position                                                                                                                                                                                      | 36<br>37     |
| в.   | Fund Fi       | nancial Statements:                                                                                                                                                                                            |              |
|      | Gove          | ernmental Funds:                                                                                                                                                                                               |              |
|      | B-1           | Balance Sheet                                                                                                                                                                                                  | 40           |
|      | B-2<br>B-3    | Statement of Revenues, Expenditures and Changes in Fund Balances<br>Reconciliation of Statement of Revenues, Expenditures and Changes in<br>Fund Balances of Governmental Funds to the Statement of Activities | 41<br>42     |
|      | Prop          | rietary Funds:                                                                                                                                                                                                 |              |
|      | B-4           | Statement of Net Position                                                                                                                                                                                      | 44           |
|      | B-5           | Statement of Revenues, Expenditures and Changes in Fund Net Position                                                                                                                                           | 45           |
|      | B-6           | Statement of Cash Flows                                                                                                                                                                                        | 46           |
|      | Fidu          | ciary Funds:                                                                                                                                                                                                   |              |
|      | B-7           | Combining Statement of Fiduciary Net Position                                                                                                                                                                  | 48           |
|      | B-8           | Statement of Changes in Fiduciary Net Position                                                                                                                                                                 | 49           |
|      | Note          | s to the Financial Statements                                                                                                                                                                                  | 50           |
|      | Requ          | ired Supplementary Information - Part II                                                                                                                                                                       |              |
| c. 1 | Budgeta       | ary Comparison Schedules:                                                                                                                                                                                      |              |
|      | C-1           | Budgetary Comparison Schedule - General Fund                                                                                                                                                                   | 91           |
|      | C-1a          | Combining Budgetary Comparison Schedule - General Fund                                                                                                                                                         | 97           |
|      |               | Education Jobs Fund Program - Budget and Actual                                                                                                                                                                | N/A          |
|      | C-2           | Budgetary Comparison Schedule - Special Revenue Fund                                                                                                                                                           | 102          |