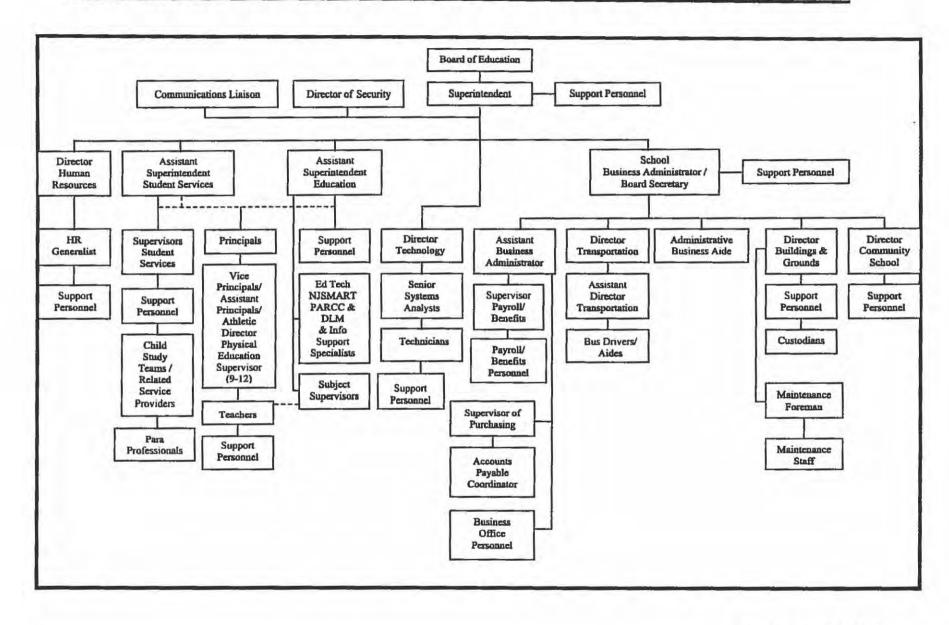

es is included in the financial section of this report. The auditor's reports related specifically to the single audit are included in the single audit section of this report.

#### 11. ACKNOWLEDGMENTS

We would like to express our appreciation to the members of the Fair Lawn School Board for their concern in providing fiscal accountability to the citizens and taxpayers of the school district and thereby contributing their full support to the development and maintenance of our financial operation. This report could not have been prepared without the efficient and dedicated services of our Business Office staff.

Respectfully submitted,

Nicholas Norcia

Superintendent of Schools

Brooke Bartley Business Administrator/

**Board Secretary** 

### FAIR LAWN PUBLIC SCHOOLS ORGANIZATION CHART



## Board of Education of Borough of Fair Lawn Bergen County, New Jersey

| Board Member Name    | .Prosition         | Lieum<br>Expiration |
|----------------------|--------------------|---------------------|
| Ronald Barbarulo     | President          | 12/31/2020          |
| Elyss Frenkel        | Vice-<br>President | 12/31/2020          |
| Eugene Banta         | Member             | 12/31/2021          |
| Emily Cohen          | Member             | 12/31/2020          |
| Vladimir Itkin       | Member             | 12/31/2022          |
| Cindy Jo Quackenbush | Member             | 12/31/2022          |
| Michael Rosenberg    | Member             | 12/31/2022          |
| Wilkin Santana       | Member             | 12/31/2021          |
| Mark Spindel         | Member             |