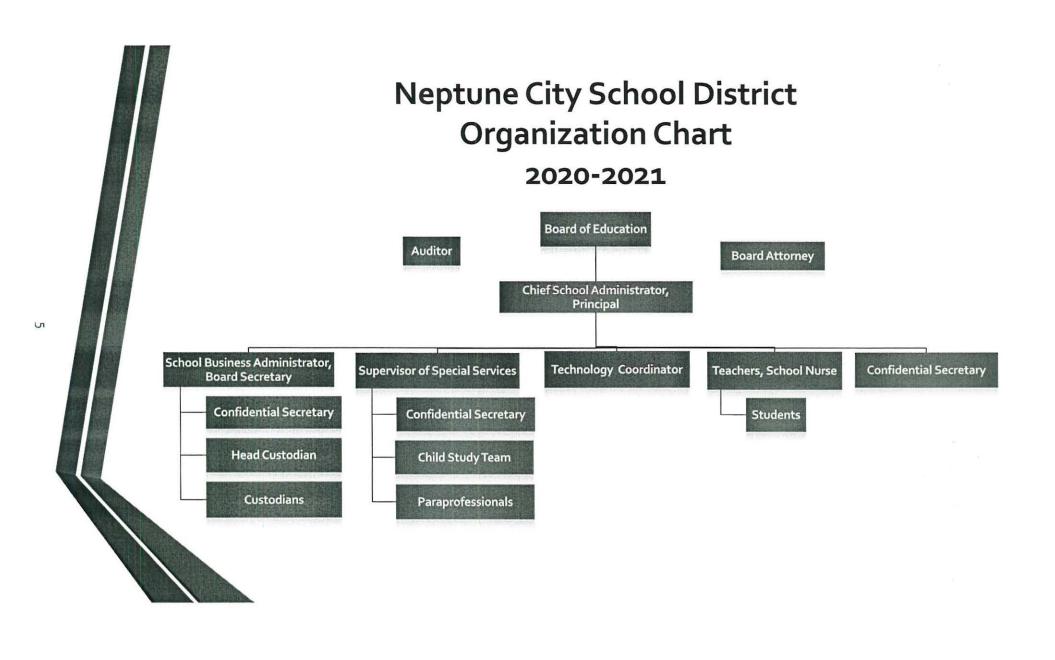

The Comprehensive Annual Financial Report is presented in four sections: introductory, financial, statistical and single audit. The introductory section includes this transmittal letter, the District's organizational chart and a list of principal officials. The financial section begins with the Independent Auditors' Report and includes the Management's Discussion and Analysis, the Basic Financial Statements and Notes providing an overview of the School District's financial position and operating results, and other schedules providing detailed budgetary information. The statistical section includes selected financial and demographic information, generally presented on a multi-year basis. The District is required to undergo an annual single audit in conformity with the provisions of the Single Audit Act of 1984 and the U.S. Office of Management and Budget Circular Uniform Guidance, *Audits of States, Local Governments, and Non-Profit Organizations*, and New Jersey OMB Circular 15-08, "Single Audit Policy for Recipients of Federal Grants, State Grants and State Aid". Information related to this single audit, including the auditor's report on the internal control structure and compliance with applicable laws and regulations and findings and questioned costs are included in the single audit section of this report.