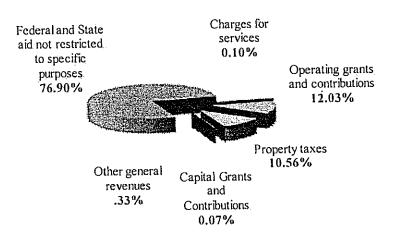

s on investments decreased approximately \$1.2 million or 38.5% as a result of the falling interest rates on their bank accounts with several banks due to market conditions.

Under New Jersey reporting guidelines, many programs that could be considered instructional programs are categorized under support services such as tuition paid for special education students placed in private or regional day schools and library/media services. Health benefits, at the option of the District, paid on behalf of employees, including instructional, may be charged under the support services category and not by program and function code.

#### Financial Analysis of the District's Funds

As noted earlier, the District uses fund accounting to ensure and demonstrate compliance with finance-related matters.





**Governmental funds.** The focus of the District's governmental funds is to provide information on near-term inflows, outflows, and balances of spendable resources. Such information is useful in assessing the District's financing requirements. The fund balance is divided between restricted balances and unassigned balances. The District has designated portions of the unassigned fund balance to earmark resources for the payment of certain government-wide liabilities that are not recognized in the governmental funds.

General Fund. The general fund is the main operating fund of the District. The total unassigned fund balance deficit is (\$7,634,406), while the total fund balance is \$17,562,342. P.L. 2003, c.97 provides that in the event state school aid payments are not made until the fol