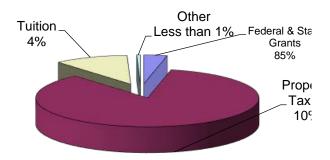

#### **Governmental Activities**

Property taxes made up 10 percent of revenues for governmental activities for the City of Vineland School District for year 2020. The District's total revenues were \$231,323,859.30 for the year ended June 30, 2020. Federal, state, and local grants accounted for another 85 percent of revenue.