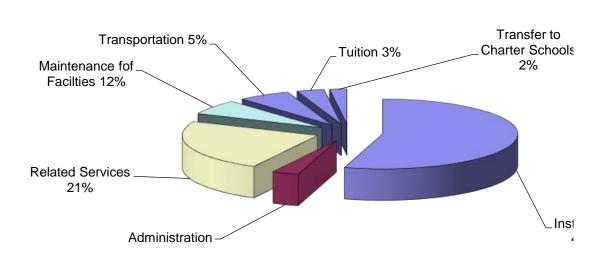

# SOURCES OF REVENUE FOR 2020

The total cost of all program and services was \$235,711,968.35. Instruction comprises 48 percent of District expenses.