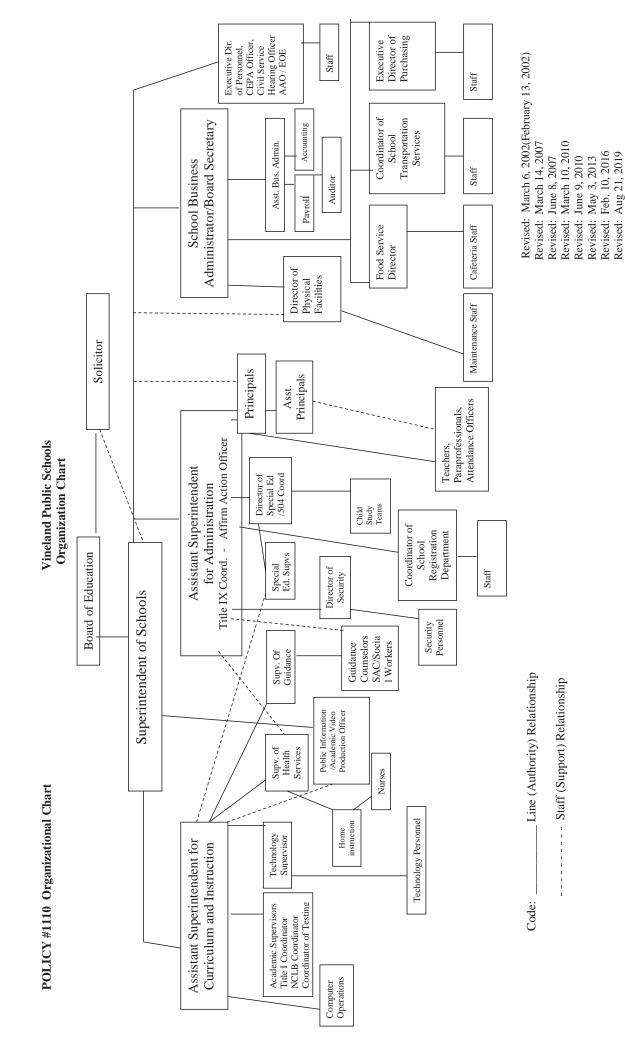

The comprehensive annual financial report is presented in four sections: introductory, financial, statistical and single audit. The introductory section includes this transmittal letter, the City of Vineland School District's organizational chart and a list of principal officials. The financial section includes the general purpose financial statements and schedules, as well as the auditor's report thereon. The statistical section includes selected financial and demographic information, generally presented on a multi-year basis. The City of Vineland School District is required to undergo an annual single audit in conformity with the provisions of the Single Audit Act in accordance with the Office of Management and Budget's (OMB) Uniform Administrative Requirements, Cost Principles, and Audit Requirements for Federal Awards (The Uniform Guidance) and the State of New Jersey Treasury Circular Letter 15-08 OMB, "Single Audit Policy for Recipients of Federal Grants, State Grants and State Aid." Information related to this single audit, including the auditor's report on the internal control structure and compliance with applicable laws and regulations and findings and recommendations, are included in the single audit section of this report.