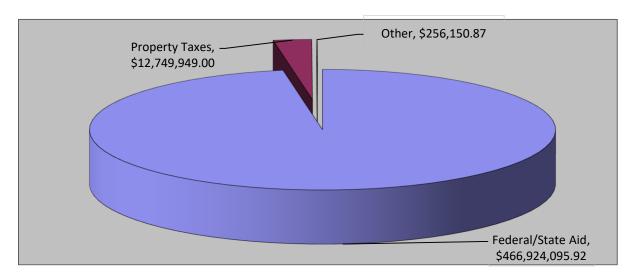

#### **Governmental Activities**

The School District's total revenues were \$479,930,195.79 for the fiscal year ended June 30, 2021. Property taxes made up 2.66 percent of revenues for governmental activities for the School District for fiscal year 2021.

#### Sources of Revenue for Fiscal Year 2021

The total cost of all program and services was \$402,049,255.19. Instruction comprises 19.00 percent of School District expenses.