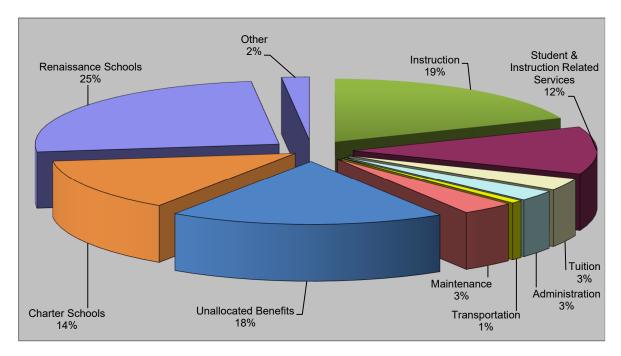

#### Sources of Revenue for Fiscal Year 2021

The total cost of all program and services was \$402,049,255.19. Instruction comprises 19.00 percent of School District expenses.

#### Expenses for Fiscal Year 2021