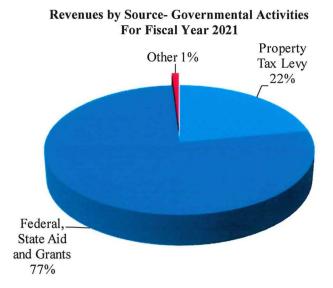

### Management's Discussion and Analysis For the Fiscal Year Ended June 30, 2021

Governmental Activities. The District's total governmental activities' revenues, which includes State and Federal grants, were \$140,165,564 and \$126,988,749 for the years ended June 30, 2021 and June 30, 2020, respectively. Property taxes of \$31,165,367 and \$29,776,540 represented 22% and 23% of the revenues for the fiscal years ended June 30, 2021 and 2020, respectively. Another significant portion of revenues came from State aid; total State, federal and local aid and grants was \$107,698,225 and \$95,768,259 which represented 77% and 76% of the revenues for the fiscal years ended June 30, 2021 and 2020, respectively. State, federal and local aid and grants are reported as operating and capital grants and contributions if specific to a program or as general revenues if not specific to a program. In addition, other miscellaneous income is earned which includes items such as interest, prior year refunds and other miscellaneous items.