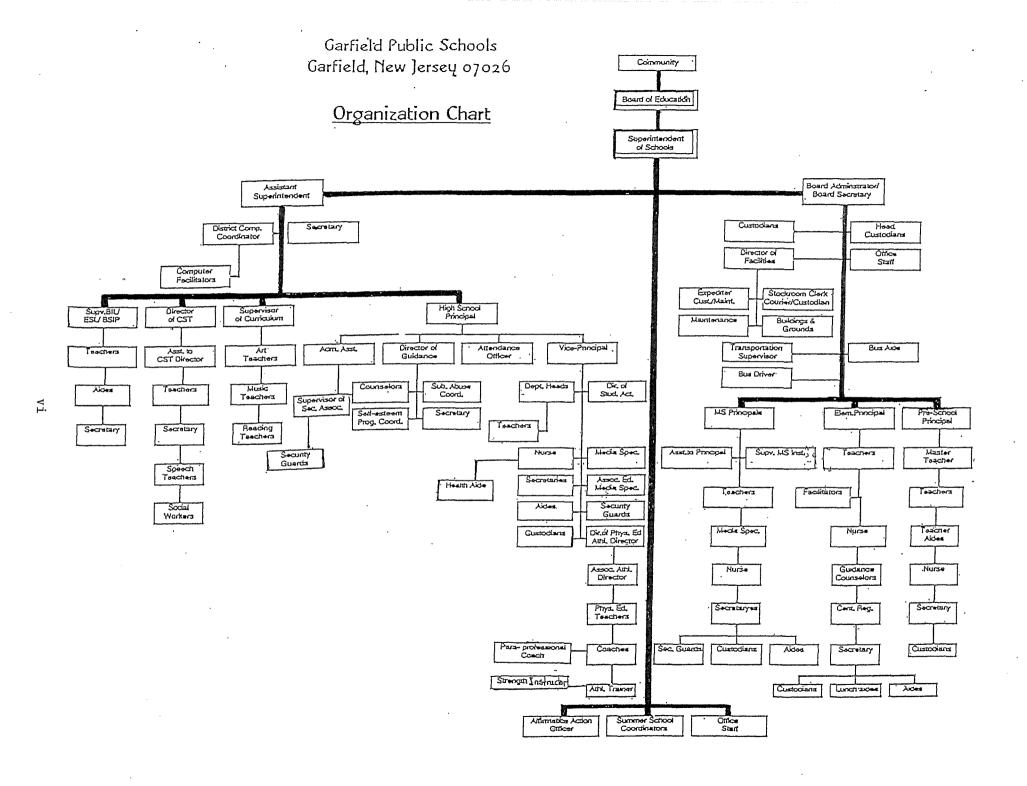

The Comprehensive Annual Financial Report is presented in four sections: 1) introductory; 2) financial; 3) statistical; and 4) single audit. The introductory section includes the transmittal letter, the district's organizational chart and a list of principal officials. The financial section includes the Independent Auditor's Report, the MD&A, and the basic financial statements including the district -wide financials presented in conformity with Governmental Accounting Standards Board Statements No. 34. The basic financial statements, notes to the basic financial statements, and require supplemental information (RSI). The statistical section includes selected financial and demographic information, generally presented on a multi-year.