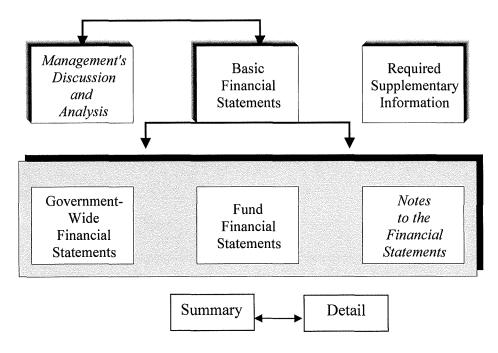

#### **OVERVIEW OF THE FINANCIAL STATEMENTS**

The financial section of the annual report consists of four parts – Independent Auditor's Report, required supplementary information which includes the management's discussion and analysis (this section), the basic financial statements, and supplemental information. The basic financial statements include two kinds of statements that present different views of the District:

- The first two statements are *district wide financial statements* that provide both *short-term* and *long-term* information about the District's *overall* financial status.
- The remaining statements are *fund financial statements* that focus on *individual* parts of the District, reporting the District's operations in *more detail* than the district-wide statements.
  - The *governmental funds statements* tell how basic services were financed in the *short term* as well as what remains for future spending.
  - Proprietary funds statements offer short-term and long-term financial information about the activities the district operated like businesses.

The financial statements also include *notes* that explain the information in the statements and provide more detailed data. The following illustration shows how the various parts of this annual report are arranged and related to one another.