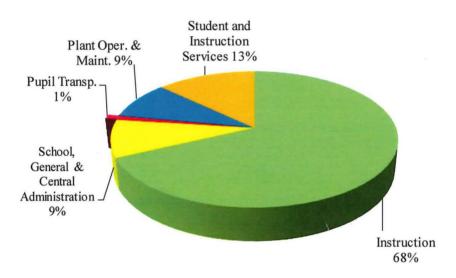

The total cost of all governmental activities programs and services were \$138,550,516 and \$127,981,743 for the years ended June 30, 2021 and 2020, respectively. The District's expenses are predominantly related to educating and caring for students. Instruction totaled \$94,734,535 and \$86,585,354 (68% and 68%) of total expenditures for the fiscal years ended June 30, 2021 and 2020, respectively. Support services, totaled \$43,799,984 and \$41,376,144 (32% and 32%) of total expenditures.

#### Expenditures by Type- Governmental Activities For Fiscal Year 2021

Total expenses increased \$10,568,773 or 9%. The increases were primarily the result of increased accruals for TPAF and PERS pension and OPEB expenses accruals.